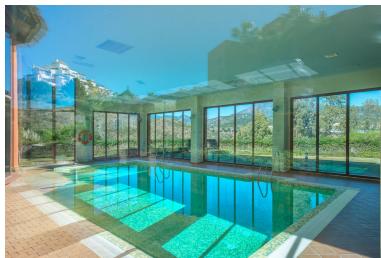

## ■■■■■■■ IN BENAHAVÍS

PENTHOUSE WITH SEA VIEWS IN ONE OF THE MOST DEMANDED URBANIZATIONS Fantastic property, located in one of the areas with the most demand today, the golden triangle of the Costa del Sol, specifically in Benahavis next to Guadalmina, surrounded by the best golf courses in the area and next to services such as the Atalaya international school, supermarkets, restaurants...etc. Penthouse - duplex consisting of a total of 3 bedrooms (two of them on the ground floor), two bathrooms, large living room, separate kitchen with utility room and three terraces. Includes two parking spaces and a storage room. Established within a luxury development, with 24 hour security, four outdoor pools, heated pool, gym, paddle tennis court and gardens. An ideal property for clients who want to enjoy a quality property in one of the best urbanizations.