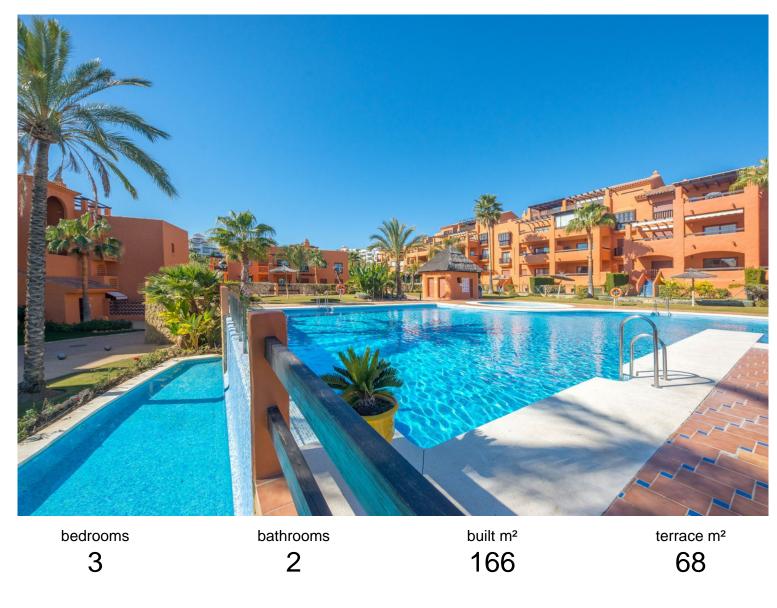

## ■■■■■■■ IN BENAHAVÍS

PENTHOUSE WITH SEA VIEWS IN ONE OF THE MOST DEMANDED URBANIZATIONS Fantastic property, located in one of the areas with the most demand today, the golden triangle of the Costa del Sol, specifically in Benahavis next to Guadalmina, surrounded by the best golf courses in the area and next to services such as the Atalaya international school, supermarkets, restaurants...etc. Penthouse - duplex consisting of a total of 3 bedrooms (two of them on the ground floor), two bathrooms, large living room, separate kitchen with utility room and three terraces. Includes two parking spaces and a storage room. Established within a luxury development, with 24 hour security, four outdoor pools, heated pool, gym, paddle tennis court and gardens. An ideal property for clients who want to enjoy a quality property in one of the best urbanizations.