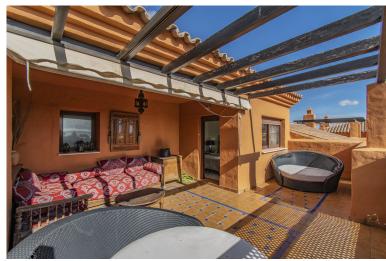

## ■■■■■■■ IN BENAHAVÍS

PENTHOUSE WITH SEA VIEWS IN ONE OF THE MOST DEMANDED URBANIZATIONS Fantastic property, located in one of the areas with the most demand today, the golden triangle of the Costa del Sol, specifically in Benahavis next to Guadalmina, surrounded by the best golf courses in the area and next to services such as the Atalaya international school, supermarkets, restaurants...etc. Penthouse - duplex consisting of a total of 3 bedrooms (two of them on the ground floor), two bathrooms, large living room, separate kitchen with utility room and three terraces. Includes two parking spaces and a storage room. Established within a luxury development, with 24 hour security, four outdoor pools, heated pool, gym, paddle tennis court and gardens. An ideal property for clients who want to enjoy a quality property in one of the best urbanizations.