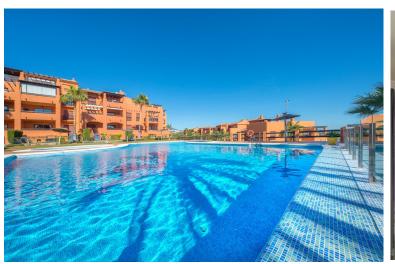

## ■■■■■■■ IN BENAHAVÍS

PENTHOUSE WITH SEA VIEWS IN ONE OF THE MOST DEMANDED URBANIZATIONS Fantastic property, located in one of the areas with the most demand today, the golden triangle of the Costa del Sol, specifically in Benahavis next to Guadalmina, surrounded by the best golf courses in the area and next to services such as the Atalaya international school, supermarkets, restaurants...etc. Penthouse - duplex consisting of a total of 3 bedrooms (two of them on the ground floor), two bathrooms, large living room, separate kitchen with utility room and three terraces. Includes two parking spaces and a storage room. Established within a luxury development, with 24 hour security, four outdoor pools, heated pool, gym, paddle tennis court and gardens. An ideal property for clients who want to enjoy a quality property in one of the best urbanizations.