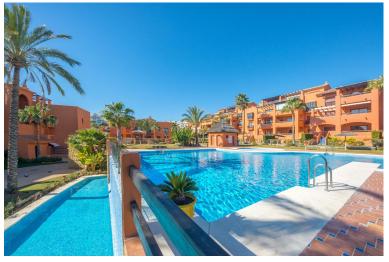

## ■■■■■■■ IN BENAHAVÍS

PENTHOUSE WITH SEA VIEWS IN ONE OF THE MOST DEMANDED URBANIZATIONS Fantastic property, located in one of the areas with the most demand today, the golden triangle of the Costa del Sol, specifically in Benahavis next to Guadalmina, surrounded by the best golf courses in the area and next to services such as the Atalaya international school, supermarkets, restaurants...etc. Penthouse - duplex consisting of a total of 3 bedrooms (two of them on the ground floor), two bathrooms, large living room, separate kitchen with utility room and three terraces. Includes two parking spaces and a storage room. Established within a luxury development, with 24 hour security, four outdoor pools, heated pool, gym, paddle tennis court and gardens. An ideal property for clients who want to enjoy a quality property in one of the best urbanizations.