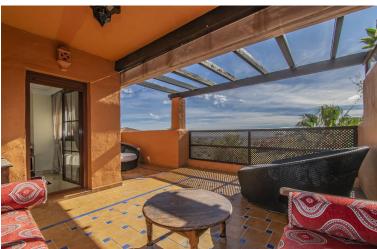

## BENAHAVÍS

bedrooms 3 bathrooms 2

built m² 166 terrace m<sup>2</sup> 68

## IN BENAHAVÍS

PENTHOUSE WITH SEA VIEWS IN ONE OF THE MOST DEMANDED URBANIZATIONS Fantastic property, located in one of the areas with the most demand today, the golden triangle of the Costa del Sol, specifically in Benahavis next to Guadalmina, surrounded by the best golf courses in the area and next to services such as the Atalaya international school, supermarkets, restaurants...etc. Penthouse - duplex consisting of a total of 3 bedrooms (two of them on the ground floor), two bathrooms, large living room, separate kitchen with utility room and three terraces. Includes two parking spaces and a storage room. Established within a luxury development, with 24 hour security, four outdoor pools, heated pool, gym, paddle tennis court and gardens. An ideal property for clients who want to enjoy a quality property in one of the best urbanizations.