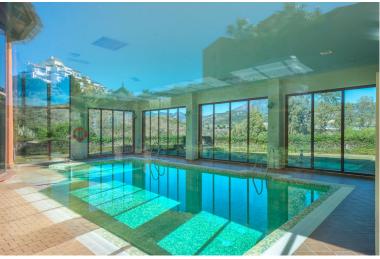

## IN BENAHAVÍS

PENTHOUSE WITH SEA VIEWS IN ONE OF THE MOST DEMANDED URBANIZATIONS Fantastic property, located in one of the areas with the most demand today, the golden triangle of the Costa del Sol, specifically in Benahavis next to Guadalmina, surrounded by the best golf courses in the area and next to services such as the Atalaya international school, supermarkets, restaurants...etc. Penthouse - duplex consisting of a total of 3 bedrooms (two of them on the ground floor), two bathrooms, large living room, separate kitchen with utility room and three terraces. Includes two parking spaces and a storage room. Established within a luxury development, with 24 hour security, four outdoor pools, heated pool, gym, paddle tennis court and gardens. An ideal property for clients who want to enjoy a quality property in one of the best urbanizations.