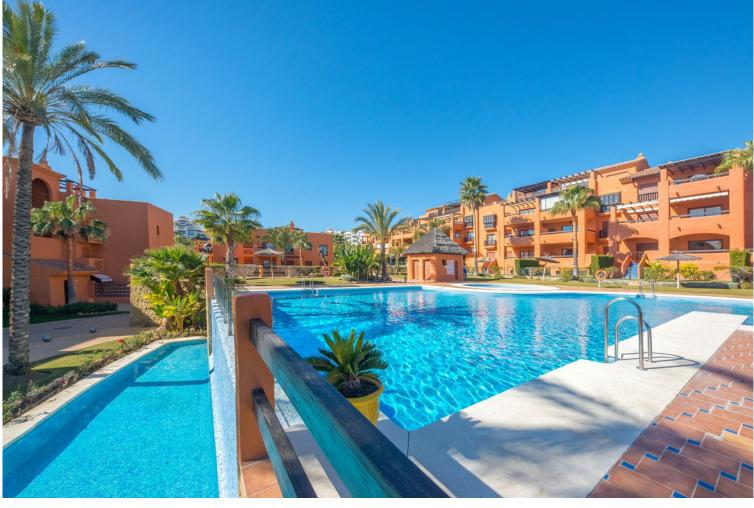

## IN BENAHAVÍS

PENTHOUSE WITH SEA VIEWS IN ONE OF THE MOST DEMANDED URBANIZATIONS Fantastic property, located in one of the areas with the most demand today, the golden triangle of the Costa del Sol, specifically in Benahavis next to Guadalmina, surrounded by the best golf courses in the area and next to services such as the Atalaya international school, supermarkets, restaurants...etc. Penthouse - duplex consisting of a total of 3 bedrooms (two of them on the ground floor), two bathrooms, large living room, separate kitchen with utility room and three terraces. Includes two parking spaces and a storage room. Established within a luxury development, with 24 hour security, four outdoor pools, heated pool, gym, paddle tennis court and gardens. An ideal property for clients who want to enjoy a quality property in one of the best urbanizations.