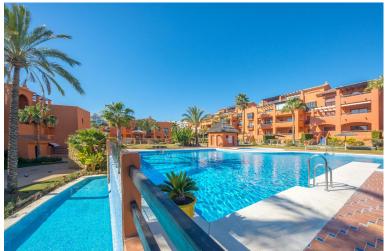

## IN BENAHAVÍS

PENTHOUSE WITH SEA VIEWS IN ONE OF THE MOST DEMANDED URBANIZATIONS Fantastic property, located in one of the areas with the most demand today, the golden triangle of the Costa del Sol, specifically in Benahavis next to Guadalmina, surrounded by the best golf courses in the area and next to services such as the Atalaya international school, supermarkets, restaurants...etc. Penthouse - duplex consisting of a total of 3 bedrooms (two of them on the ground floor), two bathrooms, large living room, separate kitchen with utility room and three terraces. Includes two parking spaces and a storage room. Established within a luxury development, with 24 hour security, four outdoor pools, heated pool, gym, paddle tennis court and gardens. An ideal property for clients who want to enjoy a quality property in one of the best urbanizations.