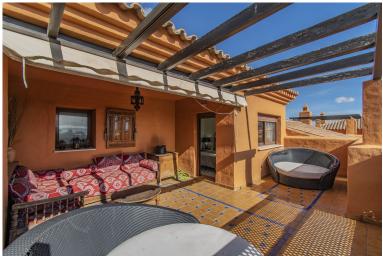

## IN BENAHAVÍS

PENTHOUSE WITH SEA VIEWS IN ONE OF THE MOST DEMANDED URBANIZATIONS Fantastic property, located in one of the areas with the most demand today, the golden triangle of the Costa del Sol, specifically in Benahavis next to Guadalmina, surrounded by the best golf courses in the area and next to services such as the Atalaya international school, supermarkets, restaurants...etc. Penthouse - duplex consisting of a total of 3 bedrooms (two of them on the ground floor), two bathrooms, large living room, separate kitchen with utility room and three terraces. Includes two parking spaces and a storage room. Established within a luxury development, with 24 hour security, four outdoor pools, heated pool, gym, paddle tennis court and gardens. An ideal property for clients who want to enjoy a quality property in one of the best urbanizations.