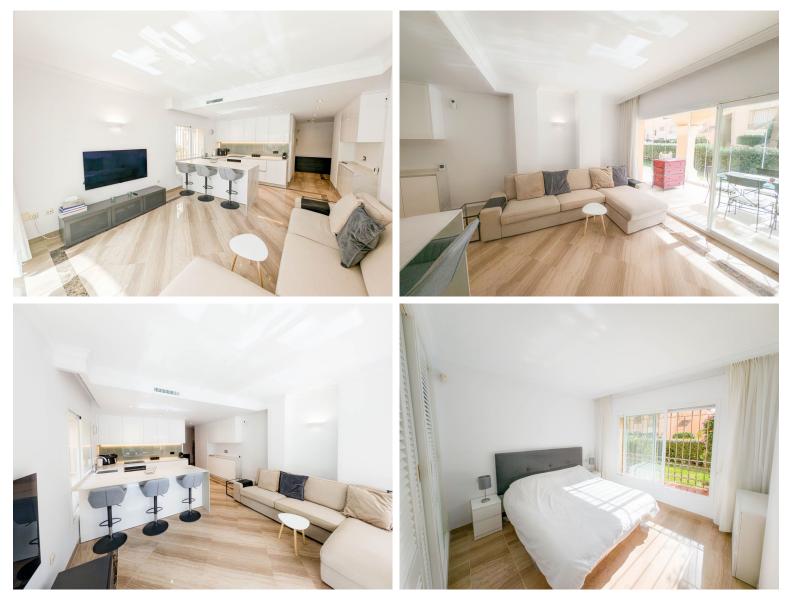

## 

Discover luxury living in this absolutely stunning south-facing garden apartment, nestled in a highly sought-after development. This property features a seamless transition to a spacious 3-bedroom layout, complemented by a brand-new open-plan kitchen equipped with top quality Siemens appliances. The dining area is enhanced with elegant glass curtains, creating a beautiful and versatile space for year-round enjoyment. Residents can indulge in the complex's extensive amenities, including four large swimming pools, two children's pools, and exquisitely maintained gardens that underscore the development's superior build quality. Perfectly positioned, the apartment is just a short walk from Elviria's renowned selection of fine dining, vibrant bars, and pristine beaches. An underground parking space is included, adding convenience and value to this exquisite home.