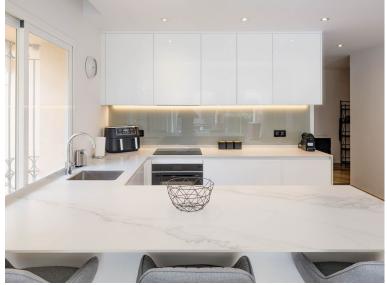

## 

Discover luxury living in this absolutely stunning south-facing garden apartment, nestled in a highly sought-after development. This property features a seamless transition to a spacious 3-bedroom layout, complemented by a brand-new open-plan kitchen equipped with top quality Siemens appliances. The dining area is enhanced with elegant glass curtains, creating a beautiful and versatile space for year-round enjoyment. Residents can indulge in the complex's extensive amenities, including four large swimming pools, two children's pools, and exquisitely maintained gardens that underscore the development's superior build quality. Perfectly positioned, the apartment is just a short walk from Elviria's renowned selection of fine dining, vibrant bars, and pristine beaches. An underground parking space is included, adding convenience and value to this exquisite home.