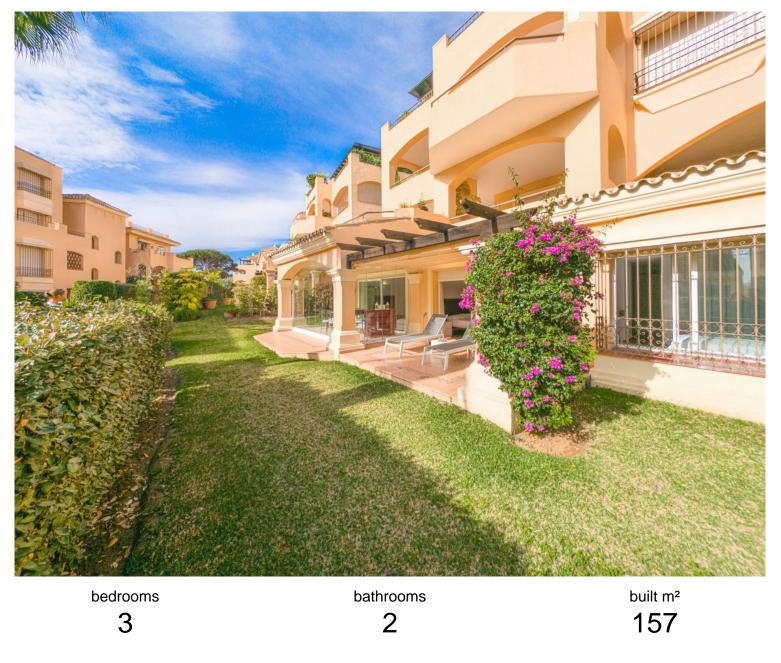

## 

Discover luxury living in this absolutely stunning south-facing garden apartment, nestled in a highly sought-after development. This property features a seamless transition to a spacious 3-bedroom layout, complemented by a brand-new open-plan kitchen equipped with top quality Siemens appliances. The dining area is enhanced with elegant glass curtains, creating a beautiful and versatile space for year-round enjoyment. Residents can indulge in the complex's extensive amenities, including four large swimming pools, two children's pools, and exquisitely maintained gardens that underscore the development's superior build quality. Perfectly positioned, the apartment is just a short walk from Elviria's renowned selection of fine dining, vibrant bars, and pristine beaches. An underground parking space is included, adding convenience and value to this exquisite home.