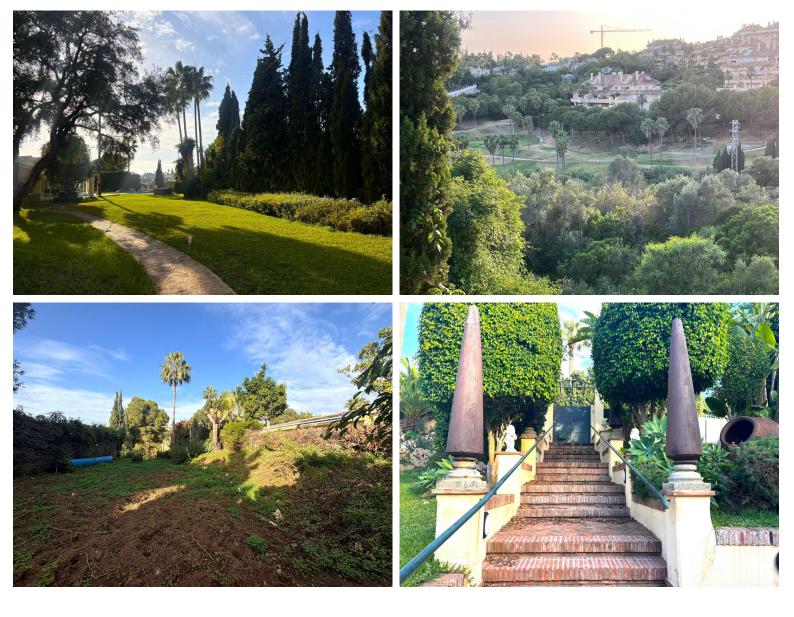

## IN ELVIRIA

This property offers a unique opportunity for investors or those looking to develop an exclusive residential project in the prestigious area of Elviria. With a plot of 5,200m<sup>2</sup>, the land is mostly flat, with easy access and a slight southwest slope that provides open sea views. It is divided into two flat platforms: one to the south, where the pond is located, and another to the west, where the auxiliary service house is situated. The plot has the potential to be divided into three independent plots, allowing for the construction of 3 individual villas or a complex of townhousess. With a minimum plot size of 1,000 m<sup>2</sup> in the area, this property offers an excellent opportunity to maximize return on investment. The property currently includes a single-storey house with 6 bedrooms, 5 bathrooms, and spacious porches, as well as a garden with a heated pool, its own well, a pond with lighting...