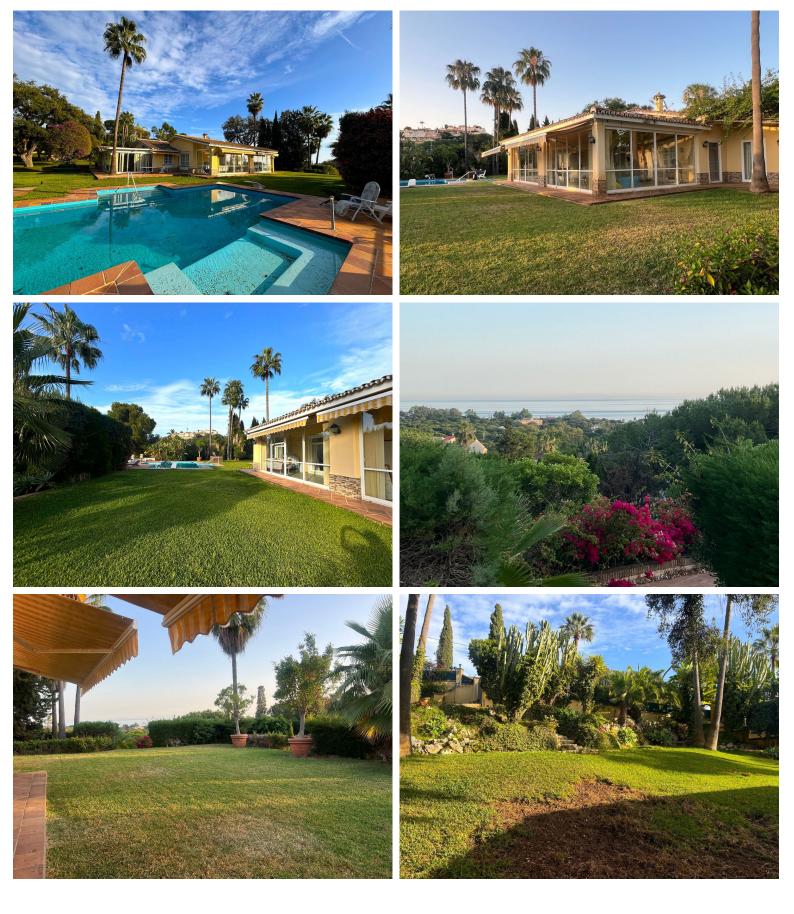

## IN ELVIRIA

This property offers a unique opportunity for investors or those looking to develop an exclusive residential project in the prestigious area of Elviria. With a plot of 5,200m<sup>2</sup>, the land is mostly flat, with easy access and a slight southwest slope that provides open sea views. It is divided into two flat platforms: one to the south, where the pond is located, and another to the west, where the auxiliary service house is situated. The plot has the potential to be divided into three independent plots, allowing for the construction of 3 individual villas or a complex of townhousess. With a minimum plot size of 1,000 m<sup>2</sup> in the area, this property offers an excellent opportunity to maximize return on investment. The property currently includes a single-storey house with 6 bedrooms, 5 bathrooms, and spacious porches, as well as a garden with a heated pool, its own well, a pond with lighting...