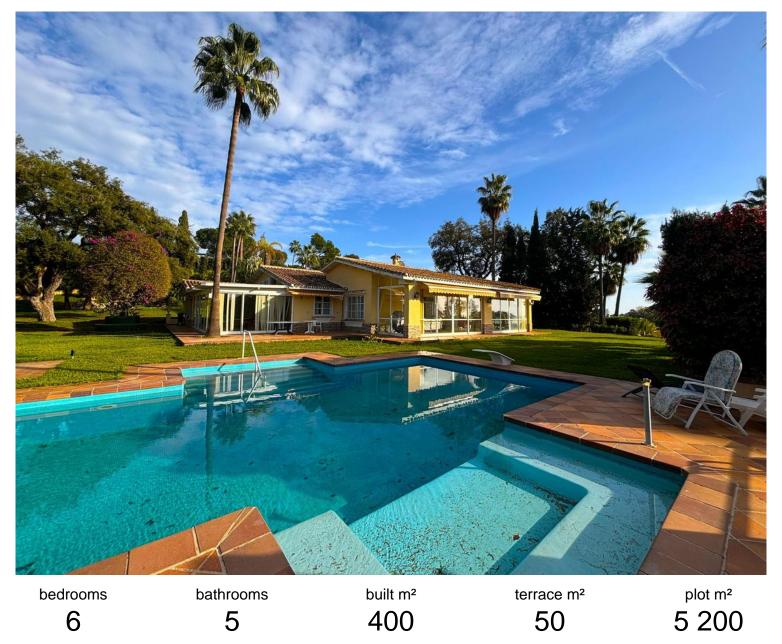

## IN ELVIRIA

This property offers a unique opportunity for investors or those looking to develop an exclusive residential project in the prestigious area of Elviria. With a plot of 5,200m<sup>2</sup>, the land is mostly flat, with easy access and a slight southwest slope that provides open sea views. It is divided into two flat platforms: one to the south, where the pond is located, and another to the west, where the auxiliary service house is situated. The plot has the potential to be divided into three independent plots, allowing for the construction of 3 individual villas or a complex of townhousess. With a minimum plot size of 1,000 m<sup>2</sup> in the area, this property offers an excellent opportunity to maximize return on investment. The property currently includes a single-storey house with 6 bedrooms, 5 bathrooms, and spacious porches, as well as a garden with a heated pool, its own well, a pond with lighting...