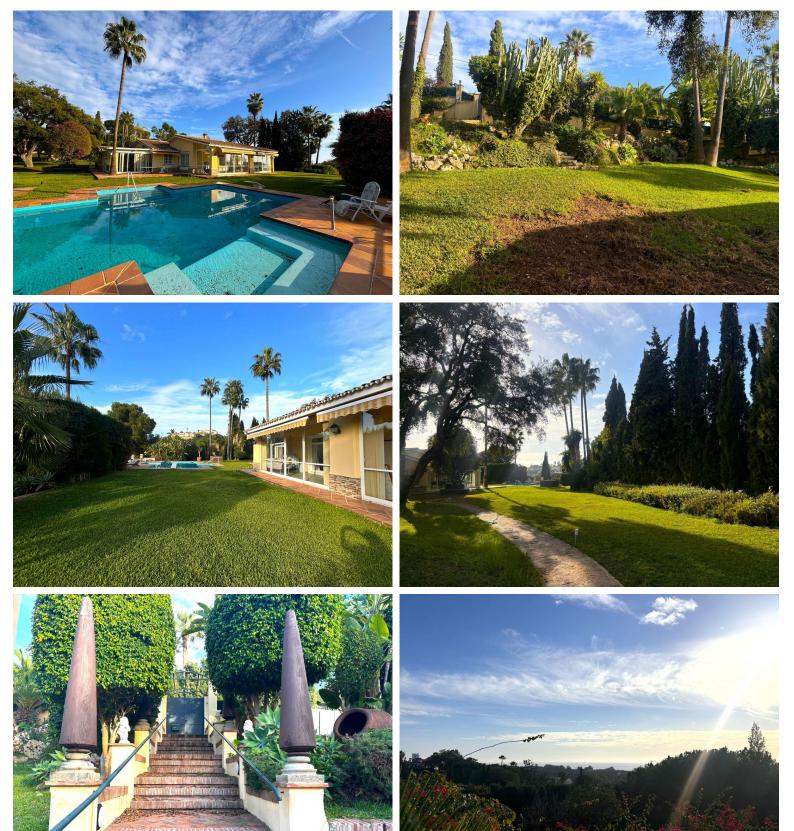

## **■■■** IN ELVIRIA

This property offers a unique opportunity for investors or those looking to develop an exclusive residential project in the prestigious area of Elviria. With a plot of 5,200m², the land is mostly flat, with easy access and a slight southwest slope that provides open sea views. It is divided into two flat platforms: one to the south, where the pond is located, and another to the west, where the auxiliary service house is situated. The plot has the potential to be divided into three independent plots, allowing for the construction of 3 individual villas or a complex of townhousess. With a minimum plot size of 1,000 m² in the area, this property offers an excellent opportunity to maximize return on investment. The property currently includes a single-storey house with 6 bedrooms, 5 bathrooms, and spacious porches, as well as a garden with a heated pool, its own well, a pond with lighting...