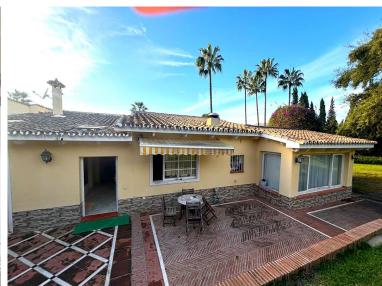

## **■■■** IN ELVIRIA

This property offers a unique opportunity for investors or those looking to develop an exclusive residential project in the prestigious area of Elviria. With a plot of 5,200m², the land is mostly flat, with easy access and a slight southwest slope that provides open sea views. It is divided into two flat platforms: one to the south, where the pond is located, and another to the west, where the auxiliary service house is situated. The plot has the potential to be divided into three independent plots, allowing for the construction of 3 individual villas or a complex of townhousess. With a minimum plot size of 1,000 m² in the area, this property offers an excellent opportunity to maximize return on investment. The property currently includes a single-storey house with 6 bedrooms, 5 bathrooms, and spacious porches, as well as a garden with a heated pool, its own well, a pond with lighting...