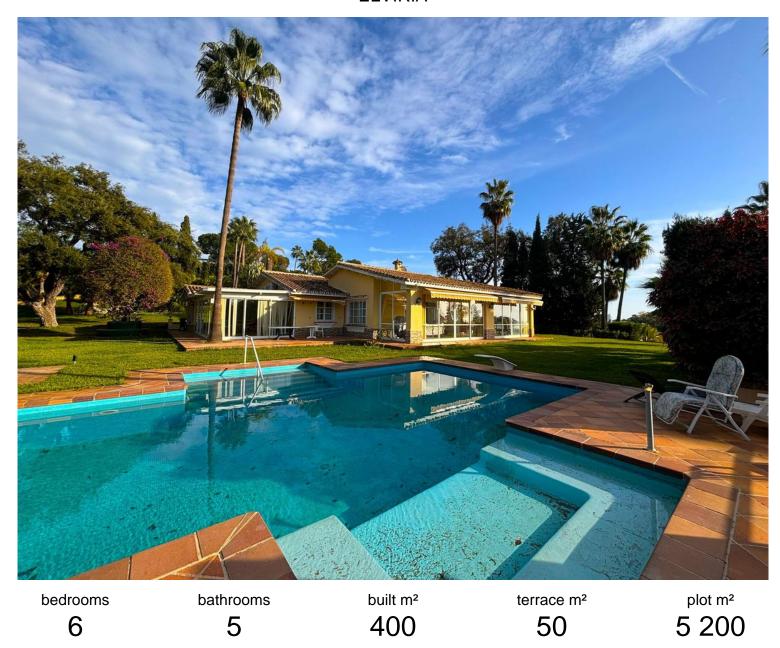

## **■■■** IN ELVIRIA

This property offers a unique opportunity for investors or those looking to develop an exclusive residential project in the prestigious area of Elviria. With a plot of 5,200m², the land is mostly flat, with easy access and a slight southwest slope that provides open sea views. It is divided into two flat platforms: one to the south, where the pond is located, and another to the west, where the auxiliary service house is situated. The plot has the potential to be divided into three independent plots, allowing for the construction of 3 individual villas or a complex of townhousess. With a minimum plot size of 1,000 m² in the area, this property offers an excellent opportunity to maximize return on investment. The property currently includes a single-storey house with 6 bedrooms, 5 bathrooms, and spacious porches, as well as a garden with a heated pool, its own well, a pond with lighting...