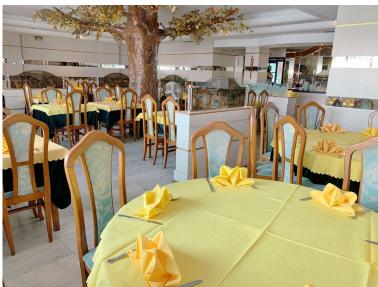

## 

3 local for sale together. Local 1 with a total of 166.86 metres divided into several rooms including bedrooms, storage rooms, bathrooms. Initially used as a bank safe and later adapted as a restaurant warehouse Local 2 of 81.40 metres and 3 of 82.02 metres joined together in a single local of 163.42 metres used for years as a Chinese restaurant. Local 2 and 3 are located on the second floor of the building although they are at street level with easy access to the A7. Local1 is located on the first floor of the building with its own access. The 3 locals are connected by a staircase from the inside. The 2 upper locals can be used for different businesses as there is parking in front of for customers. The local below can be converted into offices, more businesses, a warehouse or even like the neighbouring premises which has been adapted and converted into 3 1-bedroom homes each by chang...