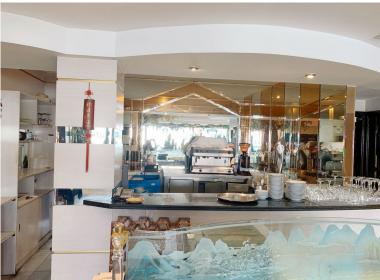

## 

3 local for sale together. Local 1 with a total of 166.86 metres divided into several rooms including bedrooms, storage rooms, bathrooms. Initially used as a bank safe and later adapted as a restaurant warehouse Local 2 of 81.40 metres and 3 of 82.02 metres joined together in a single local of 163.42 metres used for years as a Chinese restaurant. Local 2 and 3 are located on the second floor of the building although they are at street level with easy access to the A7. Local1 is located on the first floor of the building with its own access. The 3 locals are connected by a staircase from the inside. The 2 upper locals can be used for different businesses as there is parking in front of for customers. The local below can be converted into offices, more businesses, a warehouse or even like the neighbouring premises which has been adapted and converted into 3 1-bedroom homes each by chang...