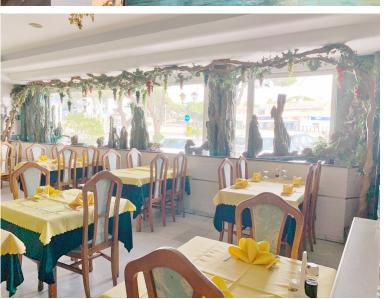

## 

3 local for sale together. Local 1 with a total of 166.86 metres divided into several rooms including bedrooms, storage rooms, bathrooms. Initially used as a bank safe and later adapted as a restaurant warehouse Local 2 of 81.40 metres and 3 of 82.02 metres joined together in a single local of 163.42 metres used for years as a Chinese restaurant. Local 2 and 3 are located on the second floor of the building although they are at street level with easy access to the A7. Local1 is located on the first floor of the building with its own access. The 3 locals are connected by a staircase from the inside. The 2 upper locals can be used for different businesses as there is parking in front of for customers. The local below can be converted into offices, more businesses, a warehouse or even like the neighbouring premises which has been adapted and converted into 3 1-bedroom homes each by chang...