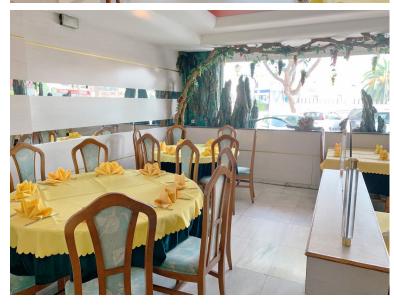

## 

3 local for sale together. Local 1 with a total of 166.86 metres divided into several rooms including bedrooms, storage rooms, bathrooms. Initially used as a bank safe and later adapted as a restaurant warehouse Local 2 of 81.40 metres and 3 of 82.02 metres joined together in a single local of 163.42 metres used for years as a Chinese restaurant. Local 2 and 3 are located on the second floor of the building although they are at street level with easy access to the A7. Local1 is located on the first floor of the building with its own access. The 3 locals are connected by a staircase from the inside. The 2 upper locals can be used for different businesses as there is parking in front of for customers. The local below can be converted into offices, more businesses, a warehouse or even like the neighbouring premises which has been adapted and converted into 3 1-bedroom homes each by chang...