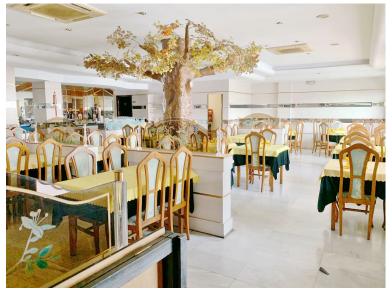

## 

3 local for sale together. Local 1 with a total of 166.86 metres divided into several rooms including bedrooms, storage rooms, bathrooms. Initially used as a bank safe and later adapted as a restaurant warehouse Local 2 of 81.40 metres and 3 of 82.02 metres joined together in a single local of 163.42 metres used for years as a Chinese restaurant. Local 2 and 3 are located on the second floor of the building although they are at street level with easy access to the A7. Local1 is located on the first floor of the building with its own access. The 3 locals are connected by a staircase from the inside. The 2 upper locals can be used for different businesses as there is parking in front of for customers. The local below can be converted into offices, more businesses, a warehouse or even like the neighbouring premises which has been adapted and converted into 3 1-bedroom homes each by chang...