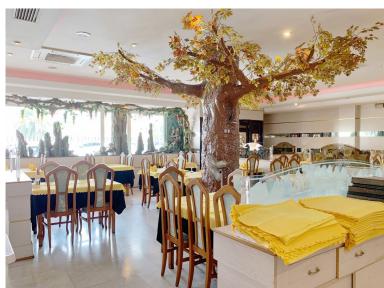

## 

3 local for sale together. Local 1 with a total of 166.86 metres divided into several rooms including bedrooms, storage rooms, bathrooms. Initially used as a bank safe and later adapted as a restaurant warehouse Local 2 of 81.40 metres and 3 of 82.02 metres joined together in a single local of 163.42 metres used for years as a Chinese restaurant. Local 2 and 3 are located on the second floor of the building although they are at street level with easy access to the A7. Local1 is located on the first floor of the building with its own access. The 3 locals are connected by a staircase from the inside. The 2 upper locals can be used for different businesses as there is parking in front of for customers. The local below can be converted into offices, more businesses, a warehouse or even like the neighbouring premises which has been adapted and converted into 3 1-bedroom homes each by chang...