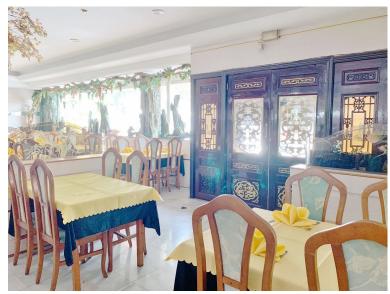

## 

3 local for sale together. Local 1 with a total of 166.86 metres divided into several rooms including bedrooms, storage rooms, bathrooms. Initially used as a bank safe and later adapted as a restaurant warehouse Local 2 of 81.40 metres and 3 of 82.02 metres joined together in a single local of 163.42 metres used for years as a Chinese restaurant. Local 2 and 3 are located on the second floor of the building although they are at street level with easy access to the A7. Local1 is located on the first floor of the building with its own access. The 3 locals are connected by a staircase from the inside. The 2 upper locals can be used for different businesses as there is parking in front of for customers. The local below can be converted into offices, more businesses, a warehouse or even like the neighbouring premises which has been adapted and converted into 3 1-bedroom homes each by chang...