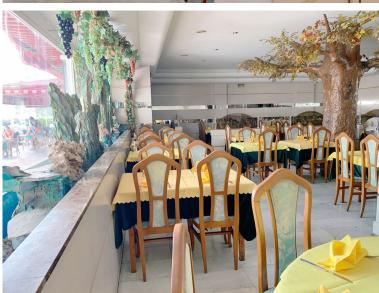

## 

3 local for sale together. Local 1 with a total of 166.86 metres divided into several rooms including bedrooms, storage rooms, bathrooms. Initially used as a bank safe and later adapted as a restaurant warehouse Local 2 of 81.40 metres and 3 of 82.02 metres joined together in a single local of 163.42 metres used for years as a Chinese restaurant. Local 2 and 3 are located on the second floor of the building although they are at street level with easy access to the A7. Local1 is located on the first floor of the building with its own access. The 3 locals are connected by a staircase from the inside. The 2 upper locals can be used for different businesses as there is parking in front of for customers. The local below can be converted into offices, more businesses, a warehouse or even like the neighbouring premises which has been adapted and converted into 3 1-bedroom homes each by chang...