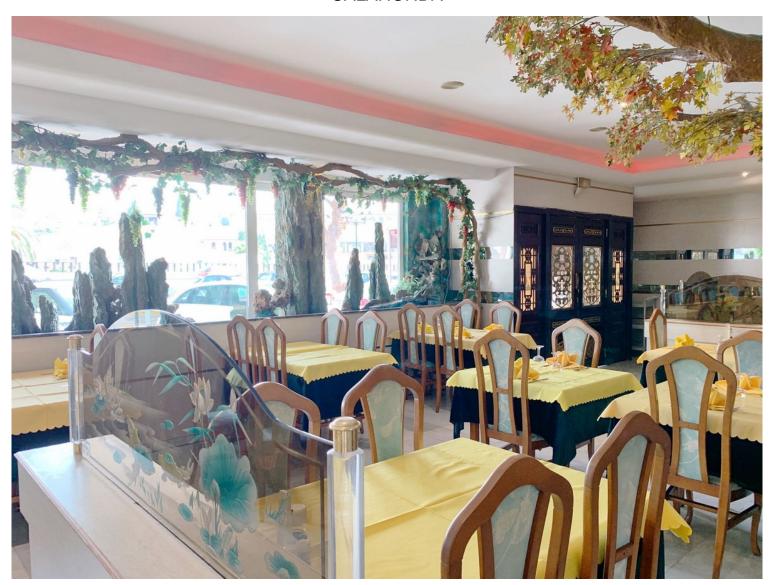

## 

3 local for sale together. Local 1 with a total of 166.86 metres divided into several rooms including bedrooms, storage rooms, bathrooms. Initially used as a bank safe and later adapted as a restaurant warehouse Local 2 of 81.40 metres and 3 of 82.02 metres joined together in a single local of 163.42 metres used for years as a Chinese restaurant. Local 2 and 3 are located on the second floor of the building although they are at street level with easy access to the A7. Local1 is located on the first floor of the building with its own access. The 3 locals are connected by a staircase from the inside. The 2 upper locals can be used for different businesses as there is parking in front of for customers. The local below can be converted into offices, more businesses, a warehouse or even like the neighbouring premises which has been adapted and converted into 3 1-bedroom homes each by chang...