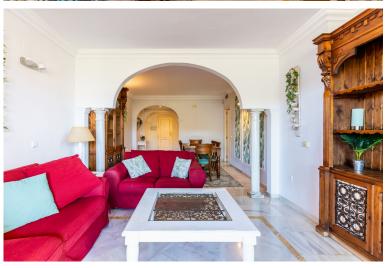

## ■■■■■■■■■■ IN NUEVA ANDALUCÍA

Middle floor apartament in the popular complex in Nueva Andalucia surrounded by the golf course Magna Golf. East facing with beautiful views over famous mountain La Concha, golf valley and the sea. The apartament offers fully equipped kitchen, large dining - living room with direct entrance to the terrace, master bedroom with en suite bathroom and entrance to the terrace and second bedroom with bathroom. There is marble flooring, A/C hot and cold and underfloor heating. The terrace is partly covered and partly open, perfecto to enjoy the views and relax. 1 place in the garage and storage are included. This complex sits on the highest point in Nueva Andalucia, hence offering amazing sea views. It is a closed urbanisation with 24h security. It offers as well 2 large pool areas and beautiful communal gardens. It is a perfect investment for a short term rentals as there is existing holida...