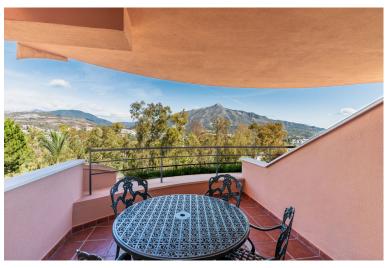

## ■■■■■■■■■■ IN NUEVA ANDALUCÍA

Middle floor apartament in the popular complex in Nueva Andalucia surrounded by the golf course Magna Golf. East facing with beautiful views over famous mountain La Concha, golf valley and the sea. The apartament offers fully equipped kitchen, large dining - living room with direct entrance to the terrace, master bedroom with en suite bathroom and entrance to the terrace and second bedroom with bathroom. There is marble flooring, A/C hot and cold and underfloor heating. The terrace is partly covered and partly open, perfecto to enjoy the views and relax. 1 place in the garage and storage are included. This complex sits on the highest point in Nueva Andalucia, hence offering amazing sea views. It is a closed urbanisation with 24h security. It offers as well 2 large pool areas and beautiful communal gardens. It is a perfect investment for a short term rentals as there is existing holida...