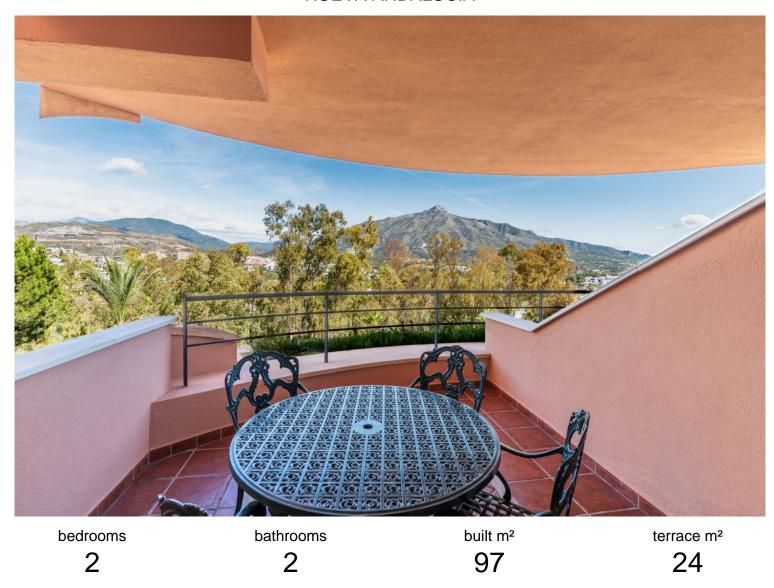

## ■■■■■■■■■■ IN NUEVA ANDALUCÍA

Middle floor apartament in the popular complex in Nueva Andalucia surrounded by the golf course Magna Golf. East facing with beautiful views over famous mountain La Concha, golf valley and the sea. The apartament offers fully equipped kitchen, large dining - living room with direct entrance to the terrace, master bedroom with en suite bathroom and entrance to the terrace and second bedroom with bathroom. There is marble flooring, A/C hot and cold and underfloor heating. The terrace is partly covered and partly open, perfecto to enjoy the views and relax. 1 place in the garage and storage are included. This complex sits on the highest point in Nueva Andalucia, hence offering amazing sea views. It is a closed urbanisation with 24h security. It offers as well 2 large pool areas and beautiful communal gardens. It is a perfect investment for a short term rentals as there is existing holida...