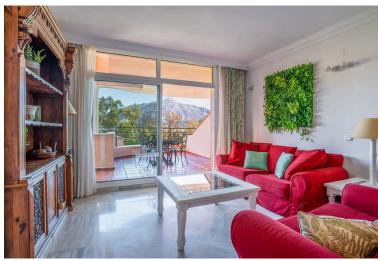

## ■■■■■■■■■■ IN NUEVA ANDALUCÍA

Middle floor apartament in the popular complex in Nueva Andalucia surrounded by the golf course Magna Golf. East facing with beautiful views over famous mountain La Concha, golf valley and the sea. The apartament offers fully equipped kitchen, large dining - living room with direct entrance to the terrace, master bedroom with en suite bathroom and entrance to the terrace and second bedroom with bathroom. There is marble flooring, A/C hot and cold and underfloor heating. The terrace is partly covered and partly open, perfecto to enjoy the views and relax. 1 place in the garage and storage are included. This complex sits on the highest point in Nueva Andalucia, hence offering amazing sea views. It is a closed urbanisation with 24h security. It offers as well 2 large pool areas and beautiful communal gardens. It is a perfect investment for a short term rentals as there is existing holida...