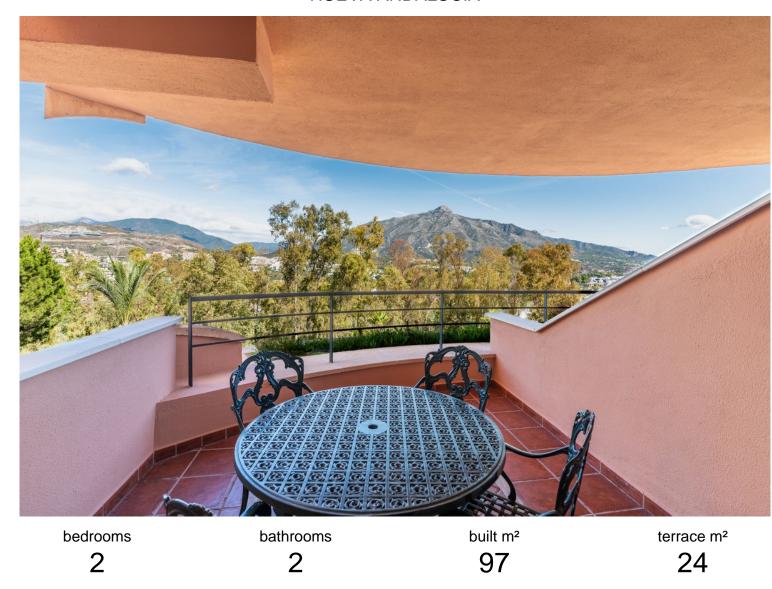

## ■■■■■■■■■■ IN NUEVA ANDALUCÍA

Middle floor apartament in the popular complex in Nueva Andalucia surrounded by the golf course Magna Golf. East facing with beautiful views over famous mountain La Concha, golf valley and the sea. The apartament offers fully equipped kitchen, large dining - living room with direct entrance to the terrace, master bedroom with en suite bathroom and entrance to the terrace and second bedroom with bathroom. There is marble flooring, A/C hot and cold and underfloor heating. The terrace is partly covered and partly open, perfecto to enjoy the views and relax. 1 place in the garage and storage are included. This complex sits on the highest point in Nueva Andalucia, hence offering amazing sea views. It is a closed urbanisation with 24h security. It offers as well 2 large pool areas and beautiful communal gardens. It is a perfect investment for a short term rentals as there is existing holida...