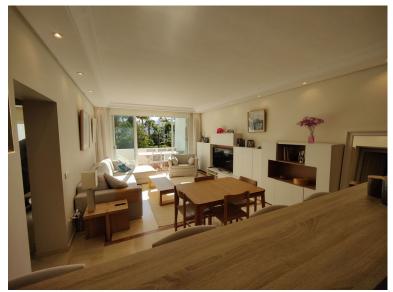

## ■■■■■■■■■■ IN PUERTO BANÚS

Exclusive south facing apartment in one of the most prestigious beachfront developments in Puerto Banús (Marbella). The resort offers security, well maintained and landscaped tropical gardens with streams and ponds, a large communal pool area, a gym, Spa (sauna, steam bath, showers), a games and seating/relaxing area, direct access to the promenade and the beach. The property comprises: large living room with access to a south facing terrace; modern and fully equipped quality kitchen; separate laundry area; Master bedroom with access to the terrace, 2 more bedrooms and 2 bathrooms. The property boasts marble flooring, and benefits from underfloor heating and Air Conditioning (hot/cold) throughout. It also offers a parking space in the underground parking, an alarm system and a safe. A fabulous luxury apartment, next to the sea and Puerto Banús!