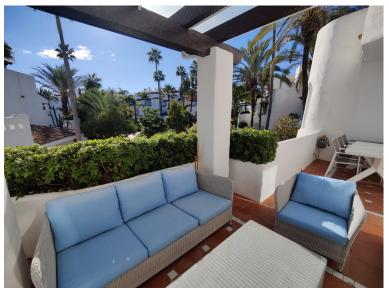

## ■■■■■■■■■■ IN PUERTO BANÚS

Exclusive south facing apartment in one of the most prestigious beachfront developments in Puerto Banús (Marbella). The resort offers security, well maintained and landscaped tropical gardens with streams and ponds, a large communal pool area, a gym, Spa (sauna, steam bath, showers), a games and seating/relaxing area, direct access to the promenade and the beach. The property comprises: large living room with access to a south facing terrace; modern and fully equipped quality kitchen; separate laundry area; Master bedroom with access to the terrace, 2 more bedrooms and 2 bathrooms. The property boasts marble flooring, and benefits from underfloor heating and Air Conditioning (hot/cold) throughout. It also offers a parking space in the underground parking, an alarm system and a safe. A fabulous luxury apartment, next to the sea and Puerto Banús!