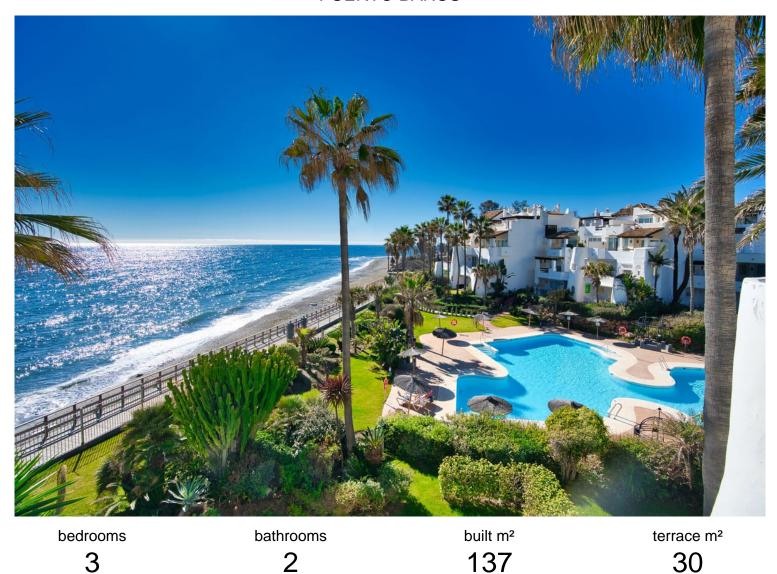

## PUERTO BANÚS

## ■■■■■■■■■■ IN PUERTO BANÚS

Exclusive south facing apartment in one of the most prestigious beachfront developments in Puerto Banús (Marbella). The resort offers security, well maintained and landscaped tropical gardens with streams and ponds, a large communal pool area, a gym, Spa (sauna, steam bath, showers), a games and seating/relaxing area, direct access to the promenade and the beach. The property comprises: large living room with access to a south facing terrace; modern and fully equipped quality kitchen; separate laundry area; Master bedroom with access to the terrace, 2 more bedrooms and 2 bathrooms. The property boasts marble flooring, and benefits from underfloor heating and Air Conditioning (hot/cold) throughout. It also offers a parking space in the underground parking, an alarm system and a safe. A fabulous luxury apartment, next to the sea and Puerto Banús!