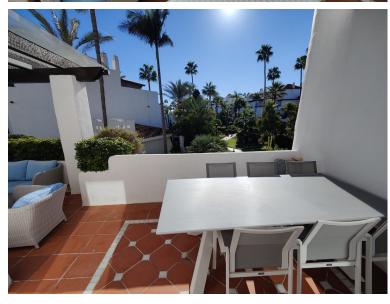

## ■■■■■■■■■■ IN PUERTO BANÚS

Exclusive south facing apartment in one of the most prestigious beachfront developments in Puerto Banús (Marbella). The resort offers security, well maintained and landscaped tropical gardens with streams and ponds, a large communal pool area, a gym, Spa (sauna, steam bath, showers), a games and seating/relaxing area, direct access to the promenade and the beach. The property comprises: large living room with access to a south facing terrace; modern and fully equipped quality kitchen; separate laundry area; Master bedroom with access to the terrace, 2 more bedrooms and 2 bathrooms. The property boasts marble flooring, and benefits from underfloor heating and Air Conditioning (hot/cold) throughout. It also offers a parking space in the underground parking, an alarm system and a safe. A fabulous luxury apartment, next to the sea and Puerto Banús!