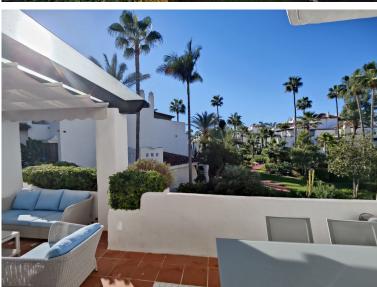

## ■■■■■■■■■■ IN PUERTO BANÚS

Exclusive south facing apartment in one of the most prestigious beachfront developments in Puerto Banús (Marbella). The resort offers security, well maintained and landscaped tropical gardens with streams and ponds, a large communal pool area, a gym, Spa (sauna, steam bath, showers), a games and seating/relaxing area, direct access to the promenade and the beach. The property comprises: large living room with access to a south facing terrace; modern and fully equipped quality kitchen; separate laundry area; Master bedroom with access to the terrace, 2 more bedrooms and 2 bathrooms. The property boasts marble flooring, and benefits from underfloor heating and Air Conditioning (hot/cold) throughout. It also offers a parking space in the underground parking, an alarm system and a safe. A fabulous luxury apartment, next to the sea and Puerto Banús!