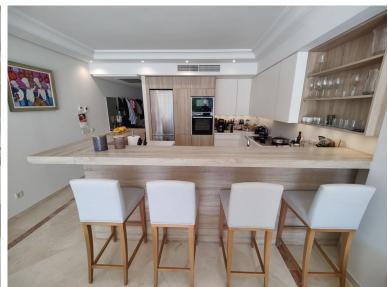

## ■■■■■■■■■■ IN PUERTO BANÚS

Exclusive south facing apartment in one of the most prestigious beachfront developments in Puerto Banús (Marbella). The resort offers security, well maintained and landscaped tropical gardens with streams and ponds, a large communal pool area, a gym, Spa (sauna, steam bath, showers), a games and seating/relaxing area, direct access to the promenade and the beach. The property comprises: large living room with access to a south facing terrace; modern and fully equipped quality kitchen; separate laundry area; Master bedroom with access to the terrace, 2 more bedrooms and 2 bathrooms. The property boasts marble flooring, and benefits from underfloor heating and Air Conditioning (hot/cold) throughout. It also offers a parking space in the underground parking, an alarm system and a safe. A fabulous luxury apartment, next to the sea and Puerto Banús!