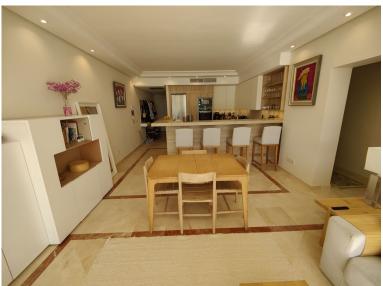

## ■■■■■■■■■■ IN PUERTO BANÚS

Exclusive south facing apartment in one of the most prestigious beachfront developments in Puerto Banús (Marbella). The resort offers security, well maintained and landscaped tropical gardens with streams and ponds, a large communal pool area, a gym, Spa (sauna, steam bath, showers), a games and seating/relaxing area, direct access to the promenade and the beach. The property comprises: large living room with access to a south facing terrace; modern and fully equipped quality kitchen; separate laundry area; Master bedroom with access to the terrace, 2 more bedrooms and 2 bathrooms. The property boasts marble flooring, and benefits from underfloor heating and Air Conditioning (hot/cold) throughout. It also offers a parking space in the underground parking, an alarm system and a safe. A fabulous luxury apartment, next to the sea and Puerto Banús!