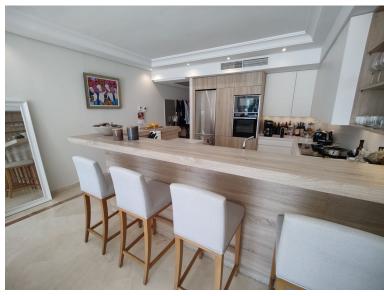

## ■■■■■■■■■■ IN PUERTO BANÚS

Exclusive south facing apartment in one of the most prestigious beachfront developments in Puerto Banús (Marbella). The resort offers security, well maintained and landscaped tropical gardens with streams and ponds, a large communal pool area, a gym, Spa (sauna, steam bath, showers), a games and seating/relaxing area, direct access to the promenade and the beach. The property comprises: large living room with access to a south facing terrace; modern and fully equipped quality kitchen; separate laundry area; Master bedroom with access to the terrace, 2 more bedrooms and 2 bathrooms. The property boasts marble flooring, and benefits from underfloor heating and Air Conditioning (hot/cold) throughout. It also offers a parking space in the underground parking, an alarm system and a safe. A fabulous luxury apartment, next to the sea and Puerto Banús!