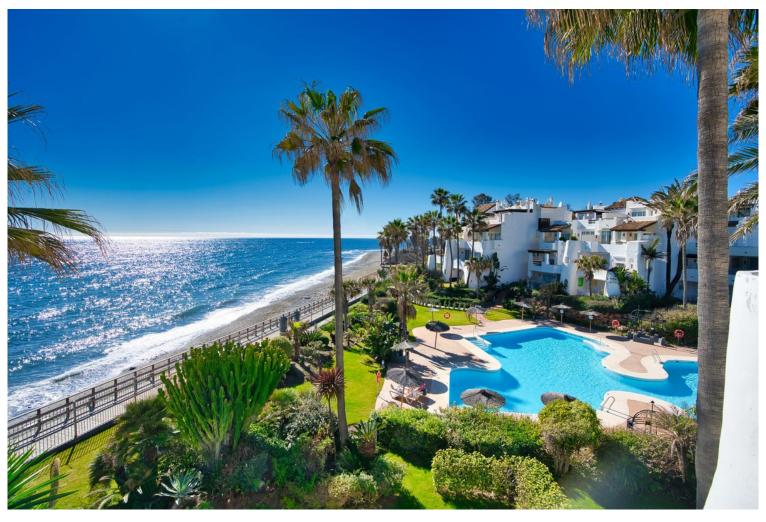

## ■■■■■■■■■■ IN PUERTO BANÚS

Exclusive south facing apartment in one of the most prestigious beachfront developments in Puerto Banús (Marbella). The resort offers security, well maintained and landscaped tropical gardens with streams and ponds, a large communal pool area, a gym, Spa (sauna, steam bath, showers), a games and seating/relaxing area, direct access to the promenade and the beach. The property comprises: large living room with access to a south facing terrace; modern and fully equipped quality kitchen; separate laundry area; Master bedroom with access to the terrace, 2 more bedrooms and 2 bathrooms. The property boasts marble flooring, and benefits from underfloor heating and Air Conditioning (hot/cold) throughout. It also offers a parking space in the underground parking, an alarm system and a safe. A fabulous luxury apartment, next to the sea and Puerto Banús!