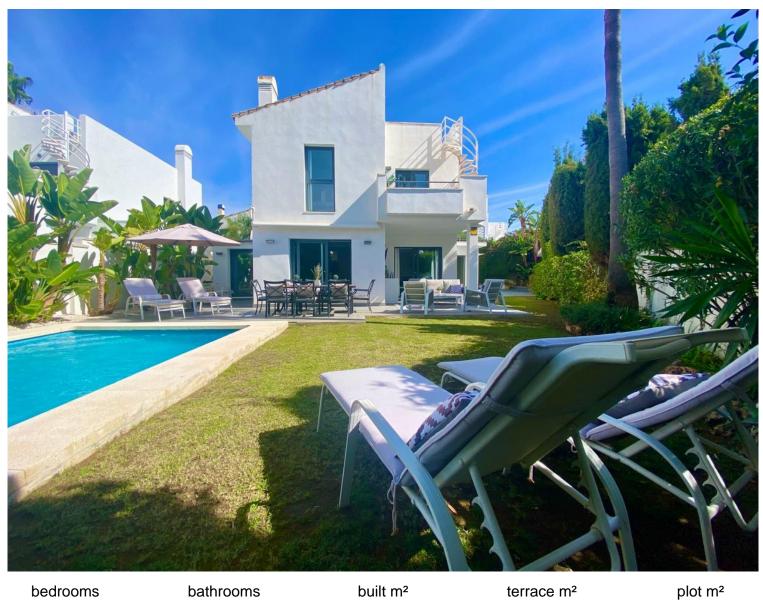

## **ATALAYA**

pedrooms 4 hrooms

176

terrace m² 62

910t m<sup>2</sup>

## ■■■■■ IN ATALAYA

Discover this exceptional villa. With its sleek, contemporary style and high- quality finishes, this home offers a perfect blend of comfort and sophistication. The villa features a spacious, light-filled layout, ideal for family living and hosting guests. Step outside to your private pool and lush garden, creating a serene outdoor retreat where you can relax or entertain in style. Located in the exclusive Atalaya Isdabe neighborhood, this villa is just a short walk to the beach, making it perfect for those who love coastal living. Plus, you're only a 5-minute drive from the vibrant Puerto Banús, with its world-class dining, shopping, and nightlife. This is an incredible opportunity to own a luxurious home in one of the most desirable areas on the Costa del Sol. Furniture are include except the outside one.