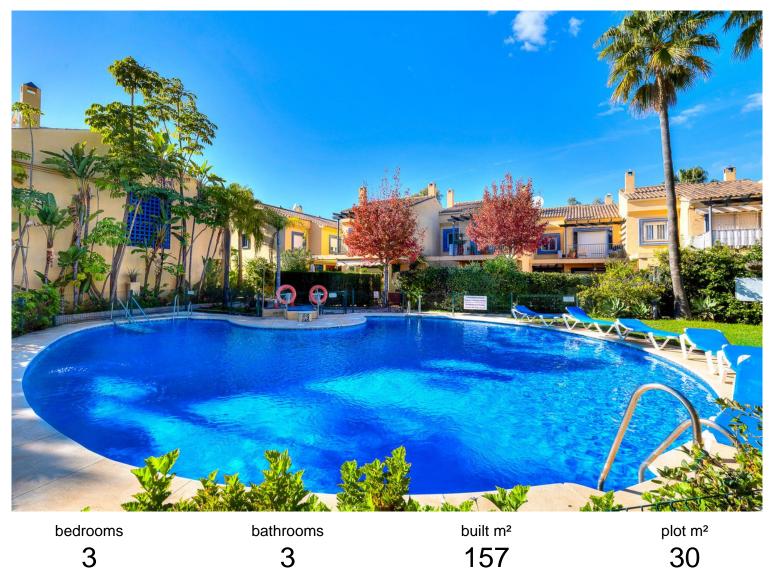

## IN SAN PEDRO DE ALCÁNTARA

This magnificent townhouse in Nueva Andalucía, Marbella—a prime location between Puerto Banús and San Pedro de Alcántara. The property, with a south-facing orientation that ensures natural light throughout the day, offers direct access to the communal pool and private gardens, perfect for enjoying the Mediterranean lifestyle. Inside, it features a spacious living-dining room with a fireplace and access to the private garden, a fully equipped independent kitchen with a laundry room, a master bedroom with an en-suite bathroom and private terrace, two additional bedrooms sharing a full bathroom, and a guest toilet. The house is ideal for families or those seeking a secure investment due to its proximity to the sea, just a few steps away, and iconic locations like Puerto Banús, with its vibrant leisure and shopping options, and the amenities of San Pedro de Alcántara. Additionally, the are...