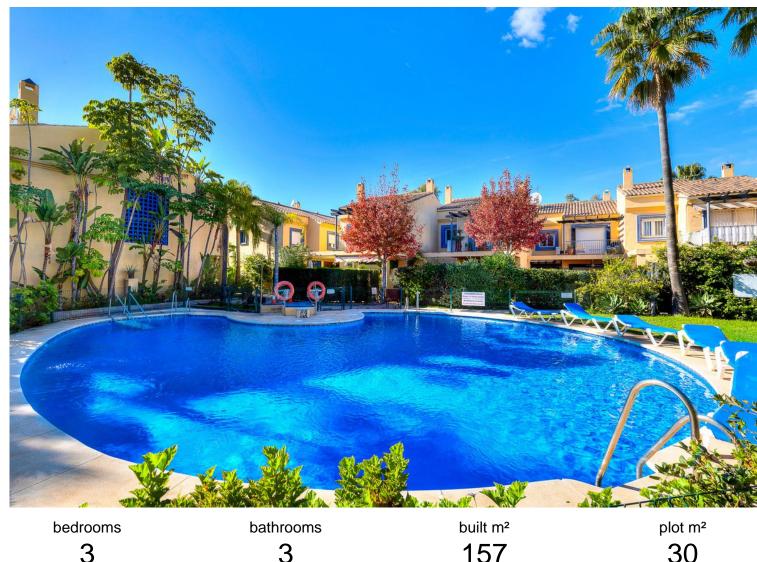

## SAN PEDRO DE ALCÁNTARA

157 30 3

## ■■■ IN SAN PEDRO DE ALCÁNTARA

This magnificent townhouse in Nueva Andalucía, Marbella—a prime location between Puerto Banús and San Pedro de Alcántara. The property, with a south-facing orientation that ensures natural light throughout the day, offers direct access to the communal pool and private gardens, perfect for enjoying the Mediterranean lifestyle. Inside, it features a spacious living-dining room with a fireplace and access to the private garden, a fully equipped independent kitchen with a laundry room, a master bedroom with an en-suite bathroom and private terrace, two additional bedrooms sharing a full bathroom, and a guest toilet. The house is ideal for families or those seeking a secure investment due to its proximity to the sea, just a few steps away, and iconic locations like Puerto Banús, with its vibrant leisure and shopping options, and the amenities of San Pedro de Alcántara. Additionally, the are...