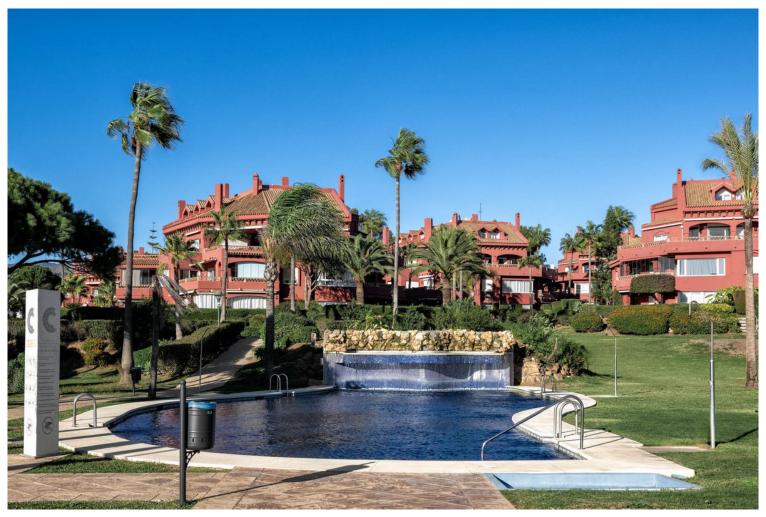

## ■■■■■■■■■■■ IN ELVIRIA

Exclusive Garden Apartment in Elviria - Frontline Beach Complex This stunning corner unit is a spacious 3-bedroom, 2-bathroom apartment with a private garden, offering the perfect blend of luxury, comfort, and prime beachfront living. The bright and expansive living and dining area is ideal for larger families or entertaining guests, seamlessly connecting to a covered terrace that can be upgraded with glass curtains, adding extra living space during cooler months. From the terrace, step directly into your own private garden—a serene space to relax and enjoy the sun. The modern kitchen, partly open to the dining area, is fully equipped with quality appliances and features a practical adjacent laundry room with a sink and an extra fridge. The apartment boasts three beautifully furnished bedrooms, including a master suite with its own private bathroom. The other two bedrooms share a styl...