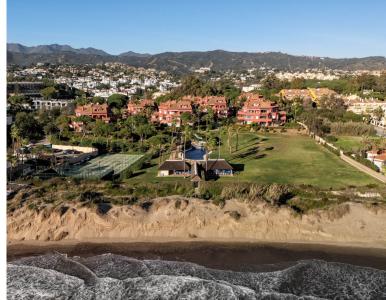

## **ELVIRIA**

bedrooms bathrooms built  $m^2$  terrace  $m^2$  plot  $m^2$  3 2 120 30 80

## ■■■■■■■■■■■ IN ELVIRIA

Exclusive Garden Apartment in Elviria - Frontline Beach Complex This stunning corner unit is a spacious 3-bedroom, 2-bathroom apartment with a private garden, offering the perfect blend of luxury, comfort, and prime beachfront living. The bright and expansive living and dining area is ideal for larger families or entertaining guests, seamlessly connecting to a covered terrace that can be upgraded with glass curtains, adding extra living space during cooler months. From the terrace, step directly into your own private garden—a serene space to relax and enjoy the sun. The modern kitchen, partly open to the dining area, is fully equipped with quality appliances and features a practical adjacent laundry room with a sink and an extra fridge. The apartment boasts three beautifully furnished bedrooms, including a master suite with its own private bathroom. The other two bedrooms share a styl...