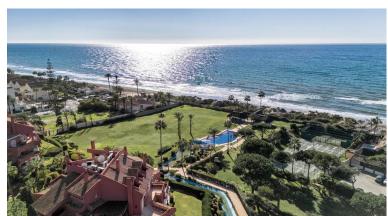

## ■■■■■■■■■■■ IN ELVIRIA

Exclusive Garden Apartment in Elviria - Frontline Beach Complex This stunning corner unit is a spacious 3-bedroom, 2-bathroom apartment with a private garden, offering the perfect blend of luxury, comfort, and prime beachfront living. The bright and expansive living and dining area is ideal for larger families or entertaining guests, seamlessly connecting to a covered terrace that can be upgraded with glass curtains, adding extra living space during cooler months. From the terrace, step directly into your own private garden—a serene space to relax and enjoy the sun. The modern kitchen, partly open to the dining area, is fully equipped with quality appliances and features a practical adjacent laundry room with a sink and an extra fridge. The apartment boasts three beautifully furnished bedrooms, including a master suite with its own private bathroom. The other two bedrooms share a styl...