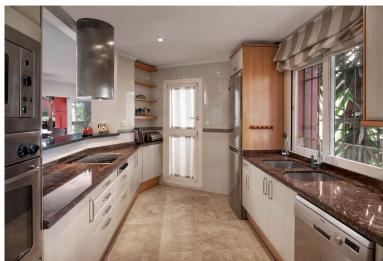

## ■■■■■■■■■■■ IN ELVIRIA

Exclusive Garden Apartment in Elviria - Frontline Beach Complex This stunning corner unit is a spacious 3-bedroom, 2-bathroom apartment with a private garden, offering the perfect blend of luxury, comfort, and prime beachfront living. The bright and expansive living and dining area is ideal for larger families or entertaining guests, seamlessly connecting to a covered terrace that can be upgraded with glass curtains, adding extra living space during cooler months. From the terrace, step directly into your own private garden—a serene space to relax and enjoy the sun. The modern kitchen, partly open to the dining area, is fully equipped with quality appliances and features a practical adjacent laundry room with a sink and an extra fridge. The apartment boasts three beautifully furnished bedrooms, including a master suite with its own private bathroom. The other two bedrooms share a styl...