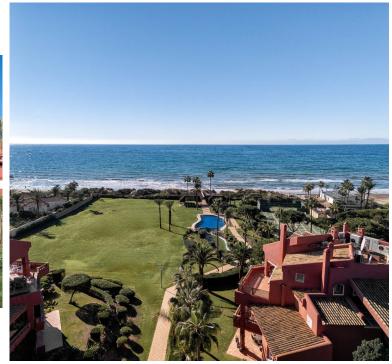

## ■■■■■■■■■■■ IN ELVIRIA

Exclusive Garden Apartment in Elviria - Frontline Beach Complex This stunning corner unit is a spacious 3-bedroom, 2-bathroom apartment with a private garden, offering the perfect blend of luxury, comfort, and prime beachfront living. The bright and expansive living and dining area is ideal for larger families or entertaining guests, seamlessly connecting to a covered terrace that can be upgraded with glass curtains, adding extra living space during cooler months. From the terrace, step directly into your own private garden—a serene space to relax and enjoy the sun. The modern kitchen, partly open to the dining area, is fully equipped with quality appliances and features a practical adjacent laundry room with a sink and an extra fridge. The apartment boasts three beautifully furnished bedrooms, including a master suite with its own private bathroom. The other two bedrooms share a styl...