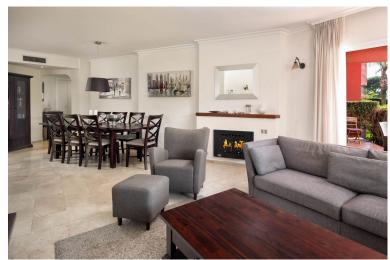

## ■■■■■■■■■■■ IN ELVIRIA

Exclusive Garden Apartment in Elviria - Frontline Beach Complex This stunning corner unit is a spacious 3-bedroom, 2-bathroom apartment with a private garden, offering the perfect blend of luxury, comfort, and prime beachfront living. The bright and expansive living and dining area is ideal for larger families or entertaining guests, seamlessly connecting to a covered terrace that can be upgraded with glass curtains, adding extra living space during cooler months. From the terrace, step directly into your own private garden—a serene space to relax and enjoy the sun. The modern kitchen, partly open to the dining area, is fully equipped with quality appliances and features a practical adjacent laundry room with a sink and an extra fridge. The apartment boasts three beautifully furnished bedrooms, including a master suite with its own private bathroom. The other two bedrooms share a styl...