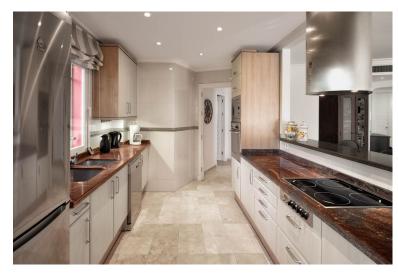

## ■■■■■■■■■■■ IN ELVIRIA

Exclusive Garden Apartment in Elviria - Frontline Beach Complex This stunning corner unit is a spacious 3-bedroom, 2-bathroom apartment with a private garden, offering the perfect blend of luxury, comfort, and prime beachfront living. The bright and expansive living and dining area is ideal for larger families or entertaining guests, seamlessly connecting to a covered terrace that can be upgraded with glass curtains, adding extra living space during cooler months. From the terrace, step directly into your own private garden—a serene space to relax and enjoy the sun. The modern kitchen, partly open to the dining area, is fully equipped with quality appliances and features a practical adjacent laundry room with a sink and an extra fridge. The apartment boasts three beautifully furnished bedrooms, including a master suite with its own private bathroom. The other two bedrooms share a styl...