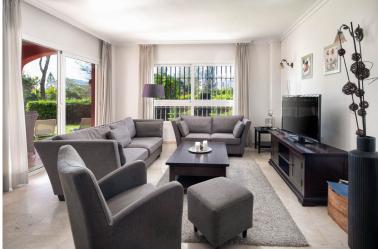

## ■■■■■■■■■■■ IN ELVIRIA

Exclusive Garden Apartment in Elviria - Frontline Beach Complex This stunning corner unit is a spacious 3-bedroom, 2-bathroom apartment with a private garden, offering the perfect blend of luxury, comfort, and prime beachfront living. The bright and expansive living and dining area is ideal for larger families or entertaining guests, seamlessly connecting to a covered terrace that can be upgraded with glass curtains, adding extra living space during cooler months. From the terrace, step directly into your own private garden—a serene space to relax and enjoy the sun. The modern kitchen, partly open to the dining area, is fully equipped with quality appliances and features a practical adjacent laundry room with a sink and an extra fridge. The apartment boasts three beautifully furnished bedrooms, including a master suite with its own private bathroom. The other two bedrooms share a styl...