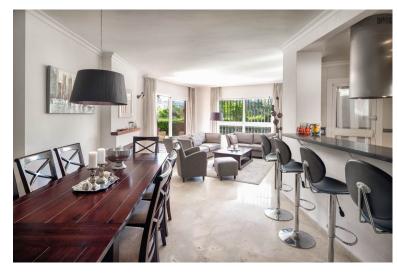

## ■■■■■■■■■■■ IN ELVIRIA

Exclusive Garden Apartment in Elviria - Frontline Beach Complex This stunning corner unit is a spacious 3-bedroom, 2-bathroom apartment with a private garden, offering the perfect blend of luxury, comfort, and prime beachfront living. The bright and expansive living and dining area is ideal for larger families or entertaining guests, seamlessly connecting to a covered terrace that can be upgraded with glass curtains, adding extra living space during cooler months. From the terrace, step directly into your own private garden—a serene space to relax and enjoy the sun. The modern kitchen, partly open to the dining area, is fully equipped with quality appliances and features a practical adjacent laundry room with a sink and an extra fridge. The apartment boasts three beautifully furnished bedrooms, including a master suite with its own private bathroom. The other two bedrooms share a styl...