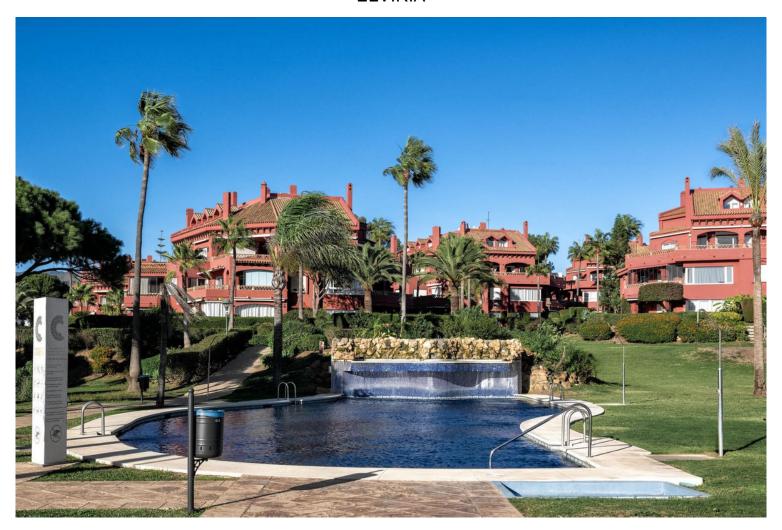

## ■■■■■■■■■■■ IN ELVIRIA

Exclusive Garden Apartment in Elviria - Frontline Beach Complex This stunning corner unit is a spacious 3-bedroom, 2-bathroom apartment with a private garden, offering the perfect blend of luxury, comfort, and prime beachfront living. The bright and expansive living and dining area is ideal for larger families or entertaining guests, seamlessly connecting to a covered terrace that can be upgraded with glass curtains, adding extra living space during cooler months. From the terrace, step directly into your own private garden—a serene space to relax and enjoy the sun. The modern kitchen, partly open to the dining area, is fully equipped with quality appliances and features a practical adjacent laundry room with a sink and an extra fridge. The apartment boasts three beautifully furnished bedrooms, including a master suite with its own private bathroom. The other two bedrooms share a styl...