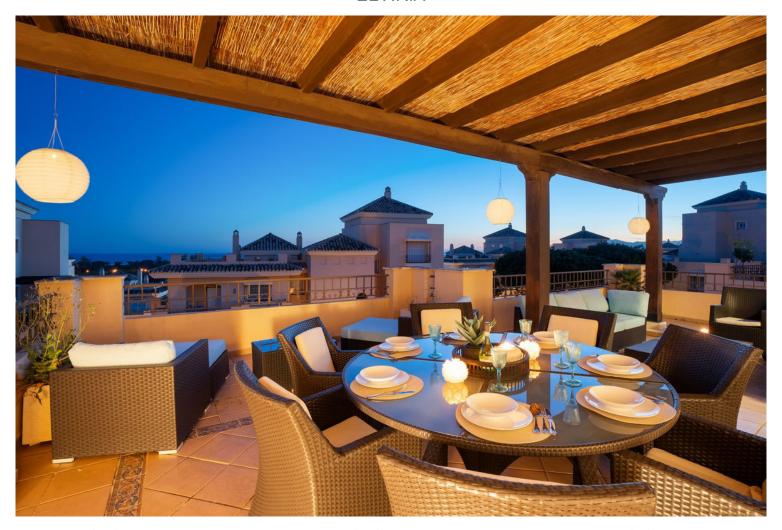

## ■■■■■■■■ IN ELVIRIA

This stunning duplex penthouse in Elviria presents a unique opportunity for both investment and personal enjoyment, boasting unparalleled sea views and a prime location just moments from all amenities and the beach in Elviria. With generous proportions and a sleek, modern design, the property features four spacious bedrooms, each with its own en-suite bathroom, plus an additional guest toilet conveniently located next to the living area. The bedrooms are thoughtfully arranged over two levels to ensure maximum comfort and privacy. Upon entering the penthouse from either the garage or the main entrance, the private elevator opens into a welcoming foyer that leads into a bright and airy living room with soaring ceilings, creating a sense of openness and elegance. This level also includes a formal dining area, and a contemporary, open-plan kitchen equipped with high-end appliances, inclu...