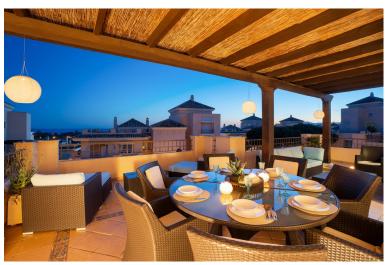

## ■■■■■■■■ IN ELVIRIA

This stunning duplex penthouse in Elviria presents a unique opportunity for both investment and personal enjoyment, boasting unparalleled sea views and a prime location just moments from all amenities and the beach in Elviria. With generous proportions and a sleek, modern design, the property features four spacious bedrooms, each with its own en-suite bathroom, plus an additional guest toilet conveniently located next to the living area. The bedrooms are thoughtfully arranged over two levels to ensure maximum comfort and privacy. Upon entering the penthouse from either the garage or the main entrance, the private elevator opens into a welcoming foyer that leads into a bright and airy living room with soaring ceilings, creating a sense of openness and elegance. This level also includes a formal dining area, and a contemporary, open-plan kitchen equipped with high-end appliances, inclu...