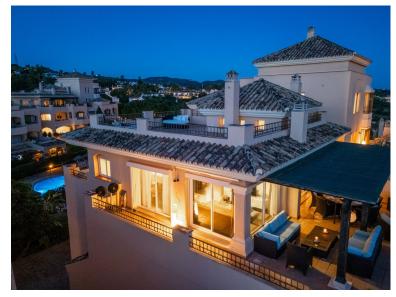

## ■■■■■■■■ IN ELVIRIA

This stunning duplex penthouse in Elviria presents a unique opportunity for both investment and personal enjoyment, boasting unparalleled sea views and a prime location just moments from all amenities and the beach in Elviria. With generous proportions and a sleek, modern design, the property features four spacious bedrooms, each with its own en-suite bathroom, plus an additional guest toilet conveniently located next to the living area. The bedrooms are thoughtfully arranged over two levels to ensure maximum comfort and privacy. Upon entering the penthouse from either the garage or the main entrance, the private elevator opens into a welcoming foyer that leads into a bright and airy living room with soaring ceilings, creating a sense of openness and elegance. This level also includes a formal dining area, and a contemporary, open-plan kitchen equipped with high-end appliances, inclu...