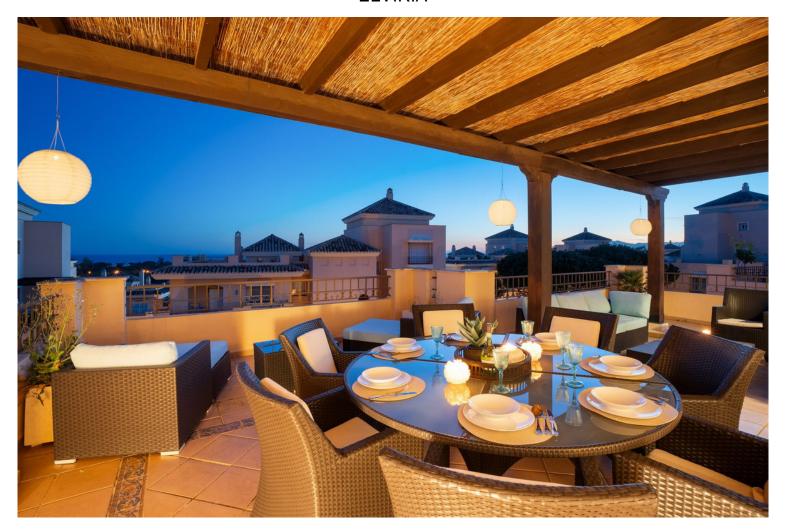

## ■■■■■■■■ IN ELVIRIA

This stunning duplex penthouse in Elviria presents a unique opportunity for both investment and personal enjoyment, boasting unparalleled sea views and a prime location just moments from all amenities and the beach in Elviria. With generous proportions and a sleek, modern design, the property features four spacious bedrooms, each with its own en-suite bathroom, plus an additional guest toilet conveniently located next to the living area. The bedrooms are thoughtfully arranged over two levels to ensure maximum comfort and privacy. Upon entering the penthouse from either the garage or the main entrance, the private elevator opens into a welcoming foyer that leads into a bright and airy living room with soaring ceilings, creating a sense of openness and elegance. This level also includes a formal dining area, and a contemporary, open-plan kitchen equipped with high-end appliances, inclu...