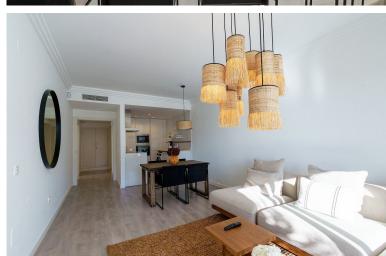

## ■■■■■■■■■■■ IN BENAHAVÍS

This newly renovated apartment features sleek, modern interiors and an open-concept layout that flows effortlessly onto a private balcony—ideal for enjoying the breathtaking natural surroundings. This charming 2-bedroom apartment in La Quinta (Benahavís) boasts panoramic sea views and a desirable south orientation, ensuring plenty of natural light throughout the day. The spacious layout includes a large terrace, ideal for outdoor living and entertaining, complete with a barbecue area. Enjoy the best of both worlds with easy access to local amenities and the serene beauty of the surrounding mountains. Storage room and one parking space is included in the price. Puerto Banus - 10 minutes San Pedro - 8 minutes Airport - 30 minutes LET US MOVE YOU!