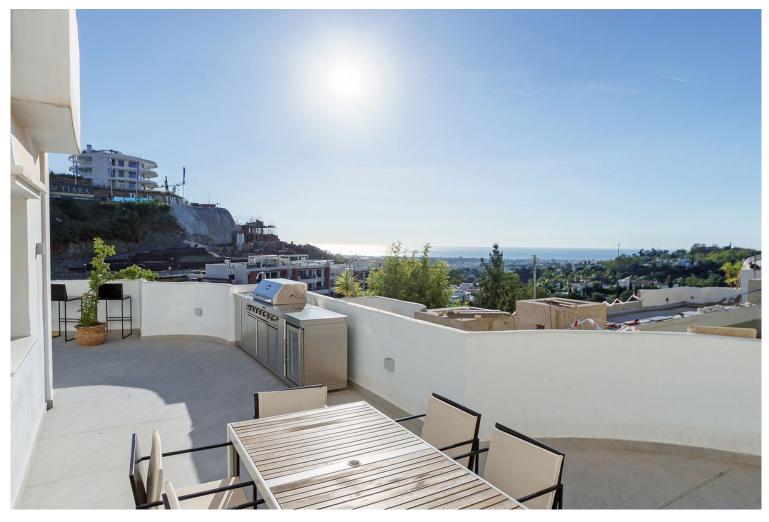

## ■■■■■■■■■■■ IN BENAHAVÍS

This newly renovated apartment features sleek, modern interiors and an open-concept layout that flows effortlessly onto a private balcony—ideal for enjoying the breathtaking natural surroundings. This charming 2-bedroom apartment in La Quinta (Benahavís) boasts panoramic sea views and a desirable south orientation, ensuring plenty of natural light throughout the day. The spacious layout includes a large terrace, ideal for outdoor living and entertaining, complete with a barbecue area. Enjoy the best of both worlds with easy access to local amenities and the serene beauty of the surrounding mountains. Storage room and one parking space is included in the price. Puerto Banus - 10 minutes San Pedro - 8 minutes Airport - 30 minutes LET US MOVE YOU!