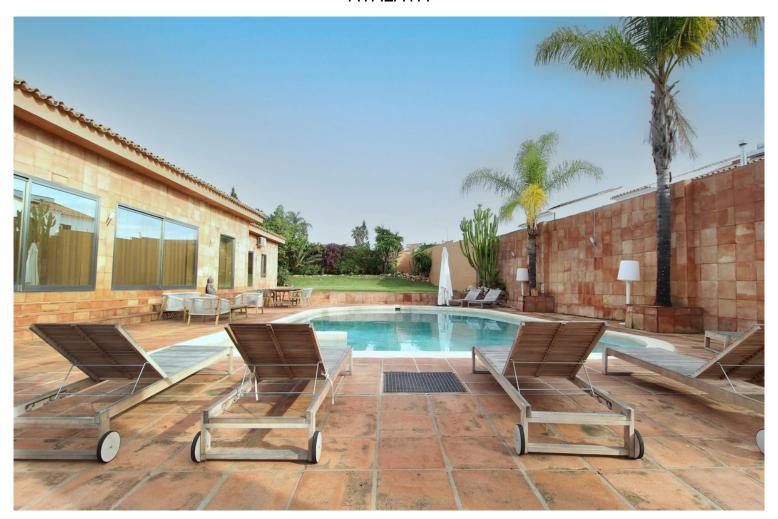

## **ATALAYA**

bedrooms bathrooms built  $m^2$  plot  $m^2$  4 396 1460

## ■■■■■ IN ATALAYA

Situated in the highly desirable area of Atalaya, just a short distance from San Pedro, Estepona, and Benahavis, this spacious, fully refurbished villa offers a blend of style and comfort, with most of the living space conveniently laid out on one level. Built on a large, private plot, the villa's thoughtful design creates an airy and spacious ambiance throughout. As you enter the welcoming hallway, you are immediately struck by the sense of openness, with the living area unfolding before you. To your left, the beautifully designed open kitchen exudes a natural lbizan charm, a theme echoed throughout the villa. The living area is thoughtfully arranged in an "L" shape, featuring large patio doors that lead to the garden and pool, allowing abundant natural light to flood the living and dining spaces. The villa boasts three generously sized bedroom suites on the main level, ...