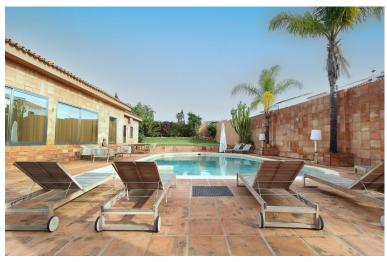

## **ATALAYA**

bedrooms bathrooms built  $m^2$  plot  $m^2$  4 396 1460

## ■■■■■ IN ATALAYA

Situated in the highly desirable area of Atalaya, just a short distance from San Pedro, Estepona, and Benahavis, this spacious, fully refurbished villa offers a blend of style and comfort, with most of the living space conveniently laid out on one level. Built on a large, private plot, the villa's thoughtful design creates an airy and spacious ambiance throughout. As you enter the welcoming hallway, you are immediately struck by the sense of openness, with the living area unfolding before you. To your left, the beautifully designed open kitchen exudes a natural lbizan charm, a theme echoed throughout the villa. The living area is thoughtfully arranged in an "L" shape, featuring large patio doors that lead to the garden and pool, allowing abundant natural light to flood the living and dining spaces. The villa boasts three generously sized bedroom suites on the main level, ...