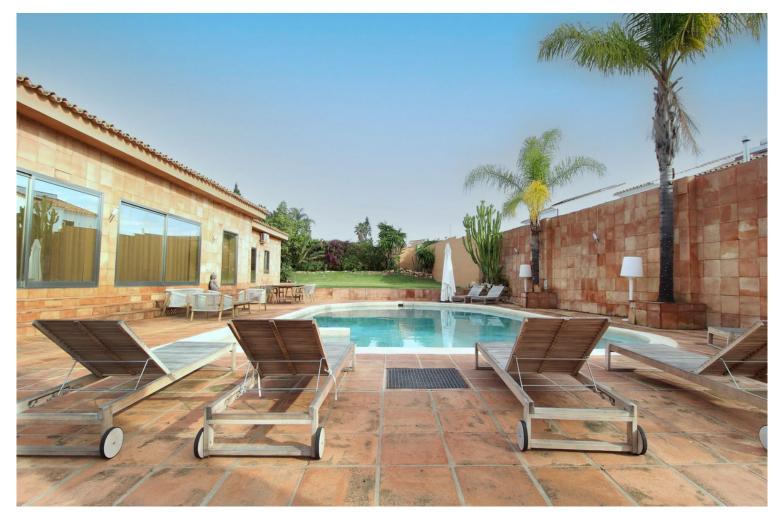

## ■■■■■ IN ATALAYA

Situated in the highly desirable area of Atalaya, just a short distance from San Pedro, Estepona, and Benahavis, this spacious, fully refurbished villa offers a blend of style and comfort, with most of the living space conveniently laid out on one level. Built on a large, private plot, the villa's thoughtful design creates an airy and spacious ambiance throughout. As you enter the welcoming hallway, you are immediately struck by the sense of openness, with the living area unfolding before you. To your left, the beautifully designed open kitchen exudes a natural lbizan charm, a theme echoed throughout the villa. The living area is thoughtfully arranged in an "L" shape, featuring large patio doors that lead to the garden and pool, allowing abundant natural light to flood the living and dining spaces. The villa boasts three generously sized bedroom suites on the main level, ...