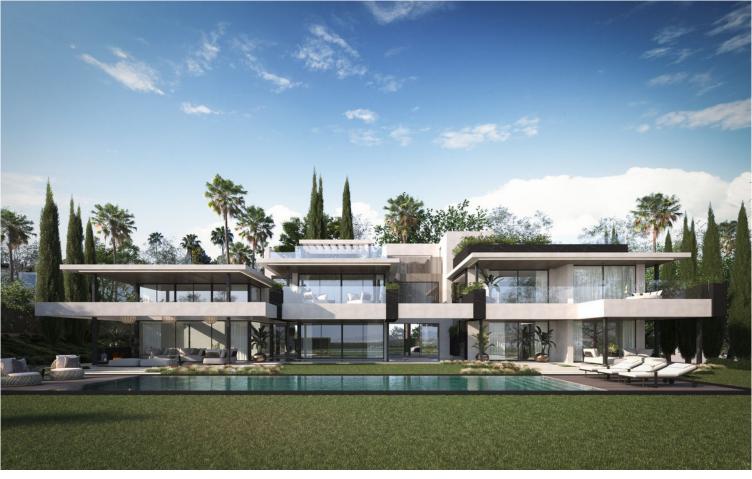

## **IN SOTOGRANDE**

This impressive villa, located in the prestigious Kings and Queens area of Sotogrande Costa, offers its residents the extraordinary opportunity to immerse themselves in the luxurious Mediterranean lifestyle. Designed by renowned architect Ismael Mérida, its minimalist and avant-garde style combines contemporary luxury with the natural beauty of the surroundings. The villa enjoys an exceptional southeast orientation, maximizing the entry of abundant sunlight throughout the day and offering stunning panoramic sea views from the upper floors. The exterior of the villa is equally impressive, with a carefully designed garden area, a barbecue area for hosting outdoor gatherings, and a saltwater infinity pool, ideal for taking a dip during the hot summer months. A large, practically flat plot of 2207 m<sup>2</sup> invites us to discover the house following the path leading to the majestic main entrance....