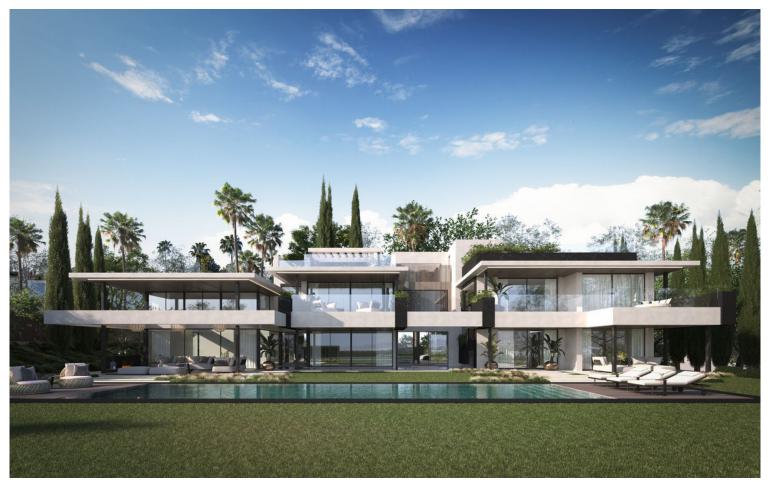

## **■■■■** IN SOTOGRANDE

This impressive villa, located in the prestigious Kings and Queens area of Sotogrande Costa, offers its residents the extraordinary opportunity to immerse themselves in the luxurious Mediterranean lifestyle. Designed by renowned architect Ismael Mérida, its minimalist and avant-garde style combines contemporary luxury with the natural beauty of the surroundings. The villa enjoys an exceptional southeast orientation, maximizing the entry of abundant sunlight throughout the day and offering stunning panoramic sea views from the upper floors. The exterior of the villa is equally impressive, with a carefully designed garden area, a barbecue area for hosting outdoor gatherings, and a saltwater infinity pool, ideal for taking a dip during the hot summer months. A large, practically flat plot of 2207 m² invites us to discover the house following the path leading to the majestic main entrance....