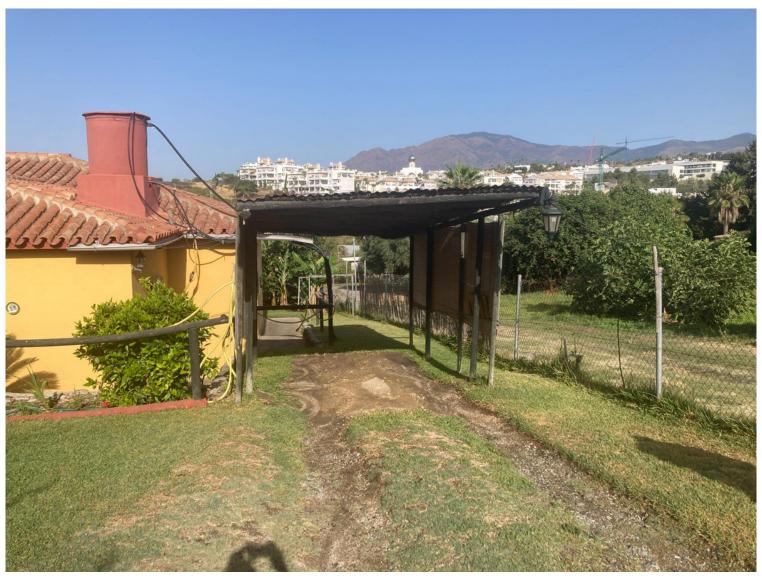

## ■■■■ IN ESTEPONA

Attractive country house, surrounded by nature. Located in the Selwo area of Estepona, on the New Golden Mile, very close to La Resina Golf. This property stands with open views to the mountains, with a plot of about 5000 meters, which offer us, a variety of fruit trees, such as papayas, mangoes, avocado, tomatoes.... All of them in full production, demonstrable with invoices. The property is also surrounded by manicured gardens, swimming pool of approximately 24 meters, covered parking area, with capacity for 2 cars. The house is approximately 140 metres in size and has a wide pleasant porch. The interior of the house presents an open plan living - dining room connected with a fully equipped open plan kitchen. 3 double bedrooms, with a large bathroom to share. With an independent entrance, on the side of the house, we have a storage room. storage space. It is important to highlight ...