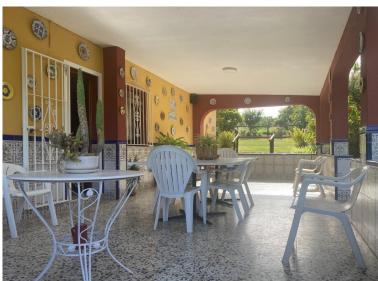

## ■■■■ IN ESTEPONA

Attractive country house, surrounded by nature. Located in the Selwo area of Estepona, on the New Golden Mile, very close to La Resina Golf. This property stands with open views to the mountains, with a plot of about 5000 meters, which offer us, a variety of fruit trees, such as papayas, mangoes, avocado, tomatoes.... All of them in full production, demonstrable with invoices. The property is also surrounded by manicured gardens, swimming pool of approximately 24 meters, covered parking area, with capacity for 2 cars. The house is approximately 140 metres in size and has a wide pleasant porch. The interior of the house presents an open plan living - dining room connected with a fully equipped open plan kitchen. 3 double bedrooms, with a large bathroom to share. With an independent entrance, on the side of the house, we have a storage room. storage space. It is important to highlight ...