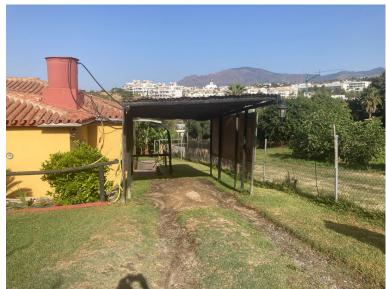

## ■■■■ IN ESTEPONA

Attractive country house, surrounded by nature. Located in the Selwo area of Estepona, on the New Golden Mile, very close to La Resina Golf. This property stands with open views to the mountains, with a plot of about 5000 meters, which offer us, a variety of fruit trees, such as papayas, mangoes, avocado, tomatoes.... All of them in full production, demonstrable with invoices. The property is also surrounded by manicured gardens, swimming pool of approximately 24 meters, covered parking area, with capacity for 2 cars. The house is approximately 140 metres in size and has a wide pleasant porch. The interior of the house presents an open plan living - dining room connected with a fully equipped open plan kitchen. 3 double bedrooms, with a large bathroom to share. With an independent entrance, on the side of the house, we have a storage room. storage space. It is important to highlight ...