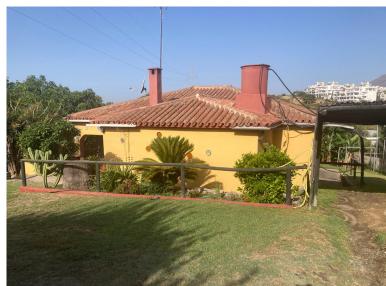

## ■■■■ IN ESTEPONA

Attractive country house, surrounded by nature. Located in the Selwo area of Estepona, on the New Golden Mile, very close to La Resina Golf. This property stands with open views to the mountains, with a plot of about 5000 meters, which offer us, a variety of fruit trees, such as papayas, mangoes, avocado, tomatoes.... All of them in full production, demonstrable with invoices. The property is also surrounded by manicured gardens, swimming pool of approximately 24 meters, covered parking area, with capacity for 2 cars. The house is approximately 140 metres in size and has a wide pleasant porch. The interior of the house presents an open plan living - dining room connected with a fully equipped open plan kitchen. 3 double bedrooms, with a large bathroom to share. With an independent entrance, on the side of the house, we have a storage room. storage space. It is important to highlight ...