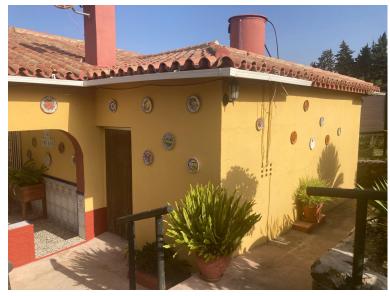

## ■■■■ IN ESTEPONA

Attractive country house, surrounded by nature. Located in the Selwo area of Estepona, on the New Golden Mile, very close to La Resina Golf. This property stands with open views to the mountains, with a plot of about 5000 meters, which offer us, a variety of fruit trees, such as papayas, mangoes, avocado, tomatoes.... All of them in full production, demonstrable with invoices. The property is also surrounded by manicured gardens, swimming pool of approximately 24 meters, covered parking area, with capacity for 2 cars. The house is approximately 140 metres in size and has a wide pleasant porch. The interior of the house presents an open plan living - dining room connected with a fully equipped open plan kitchen. 3 double bedrooms, with a large bathroom to share. With an independent entrance, on the side of the house, we have a storage room. storage space. It is important to highlight ...