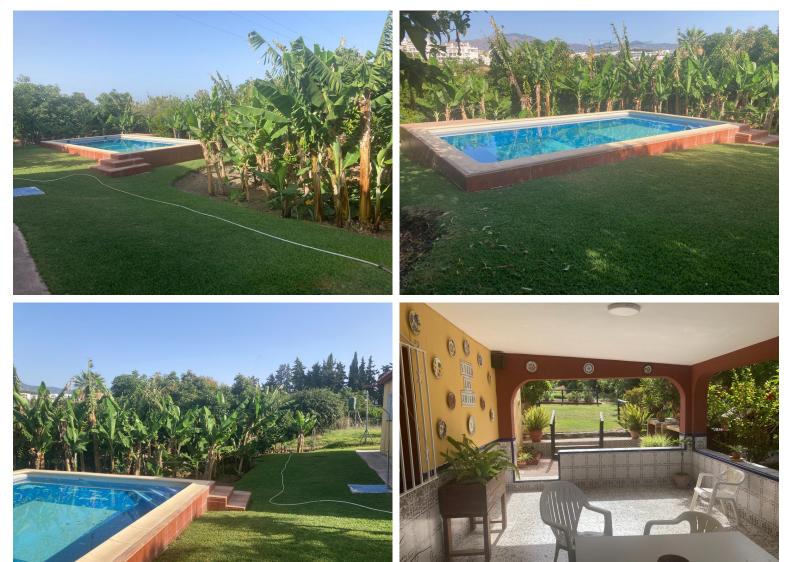

## ■■■■ IN ESTEPONA

Attractive country house, surrounded by nature. Located in the Selwo area of Estepona, on the New Golden Mile, very close to La Resina Golf. This property stands with open views to the mountains, with a plot of about 5000 meters, which offer us, a variety of fruit trees, such as papayas, mangoes, avocado, tomatoes.... All of them in full production, demonstrable with invoices. The property is also surrounded by manicured gardens, swimming pool of approximately 24 meters, covered parking area, with capacity for 2 cars. The house is approximately 140 metres in size and has a wide pleasant porch. The interior of the house presents an open plan living - dining room connected with a fully equipped open plan kitchen. 3 double bedrooms, with a large bathroom to share. With an independent entrance, on the side of the house, we have a storage room. storage space. It is important to highlight ...