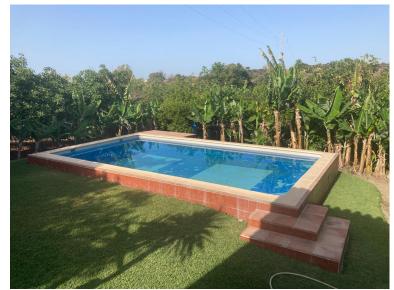

## ■■■■ IN ESTEPONA

Attractive country house, surrounded by nature. Located in the Selwo area of Estepona, on the New Golden Mile, very close to La Resina Golf. This property stands with open views to the mountains, with a plot of about 5000 meters, which offer us, a variety of fruit trees, such as papayas, mangoes, avocado, tomatoes.... All of them in full production, demonstrable with invoices. The property is also surrounded by manicured gardens, swimming pool of approximately 24 meters, covered parking area, with capacity for 2 cars. The house is approximately 140 metres in size and has a wide pleasant porch. The interior of the house presents an open plan living - dining room connected with a fully equipped open plan kitchen. 3 double bedrooms, with a large bathroom to share. With an independent entrance, on the side of the house, we have a storage room. storage space. It is important to highlight ...