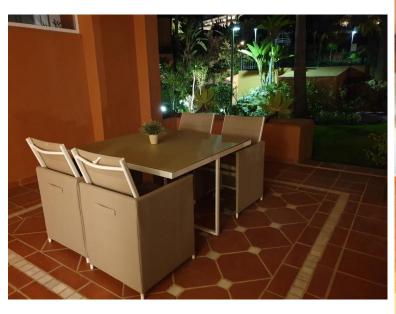

## IN NUEVA ANDALUCÍA

Spacious Luxury Ground Floor Apartment with Two Bedrooms in Alminar de Marbella, at the Heart of Golf Valley, Nueva Andalucía. •Total built area: 217 m<sup>2</sup> (including terraces). •Interior built area: 164 m<sup>2</sup> •Terrace area: 53 m<sup>2</sup> •Usable area: 149 m<sup>2</sup> This exclusive apartment is located in a tranquil and prestigious residential complex with west and east orientation, offering views of the magnificent tropical garden, just minutes from Puerto Banús and surrounded by all essential services. The layout of the apartment is both functional and elegant: a spacious entrance hall leads to an open-plan living and dining area with access to the terrace, which is shared with the master bedroom's terrace. The master bedroom features an en-suite bathroom. The second bedroom is equally spacious, with access to a private terrace and a separate bathroom. The independent kitchen is fully equipped with...