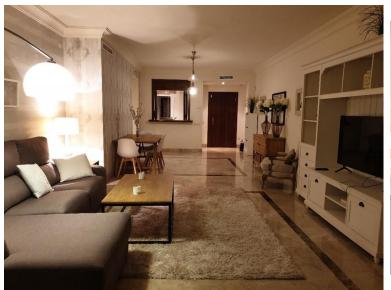

## IN NUEVA ANDALUCÍA

Spacious Luxury Ground Floor Apartment with Two Bedrooms in Alminar de Marbella, at the Heart of Golf Valley, Nueva Andalucía. •Total built area: 217 m<sup>2</sup> (including terraces). •Interior built area: 164 m<sup>2</sup> •Terrace area: 53 m<sup>2</sup> •Usable area: 149 m<sup>2</sup> This exclusive apartment is located in a tranquil and prestigious residential complex with west and east orientation, offering views of the magnificent tropical garden, just minutes from Puerto Banús and surrounded by all essential services. The layout of the apartment is both functional and elegant: a spacious entrance hall leads to an open-plan living and dining area with access to the terrace, which is shared with the master bedroom's terrace. The master bedroom features an en-suite bathroom. The second bedroom is equally spacious, with access to a private terrace and a separate bathroom. The independent kitchen is fully equipped with...