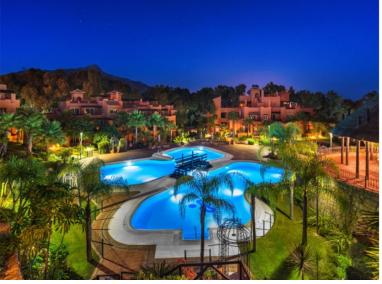

## IN NUEVA ANDALUCÍA

Spacious Luxury Ground Floor Apartment with Two Bedrooms in Alminar de Marbella, at the Heart of Golf Valley, Nueva Andalucía. •Total built area: 217 m<sup>2</sup> (including terraces). •Interior built area: 164 m<sup>2</sup> •Terrace area: 53 m<sup>2</sup> •Usable area: 149 m<sup>2</sup> This exclusive apartment is located in a tranquil and prestigious residential complex with west and east orientation, offering views of the magnificent tropical garden, just minutes from Puerto Banús and surrounded by all essential services. The layout of the apartment is both functional and elegant: a spacious entrance hall leads to an open-plan living and dining area with access to the terrace, which is shared with the master bedroom's terrace. The master bedroom features an en-suite bathroom. The second bedroom is equally spacious, with access to a private terrace and a separate bathroom. The independent kitchen is fully equipped with...