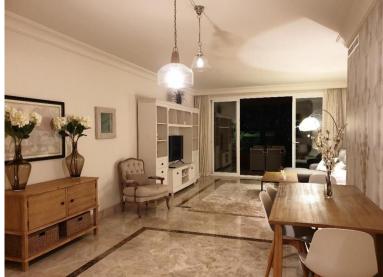

## IN NUEVA ANDALUCÍA

Spacious Luxury Ground Floor Apartment with Two Bedrooms in Alminar de Marbella, at the Heart of Golf Valley, Nueva Andalucía. •Total built area: 217 m<sup>2</sup> (including terraces). •Interior built area: 164 m<sup>2</sup> •Terrace area: 53 m<sup>2</sup> •Usable area: 149 m<sup>2</sup> This exclusive apartment is located in a tranquil and prestigious residential complex with west and east orientation, offering views of the magnificent tropical garden, just minutes from Puerto Banús and surrounded by all essential services. The layout of the apartment is both functional and elegant: a spacious entrance hall leads to an open-plan living and dining area with access to the terrace, which is shared with the master bedroom's terrace. The master bedroom features an en-suite bathroom. The second bedroom is equally spacious, with access to a private terrace and a separate bathroom. The independent kitchen is fully equipped with...