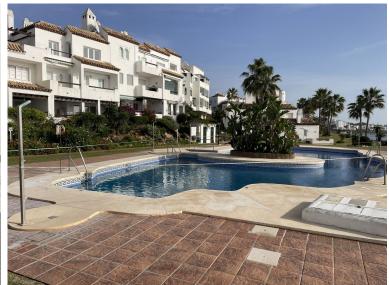

## **IN CALAHONDA**

Playa De La Lucera - Fantastic 3 bedroom front line beach apartment with sea views. Located between Fuengirola and Marbella - Costa del Sol. This beachfront property has private parking. The spacious apartment with a terrace and sea views has 3 bedrooms, a living room, an equipped kitchen with a dishwasher and an oven, and 2 bathrooms. The nearest airport is Malaga Airport, 39 km from Playa Lucera. Although this property needs a full reform it remains a jewel on the costa del sol due to its size 156SQM