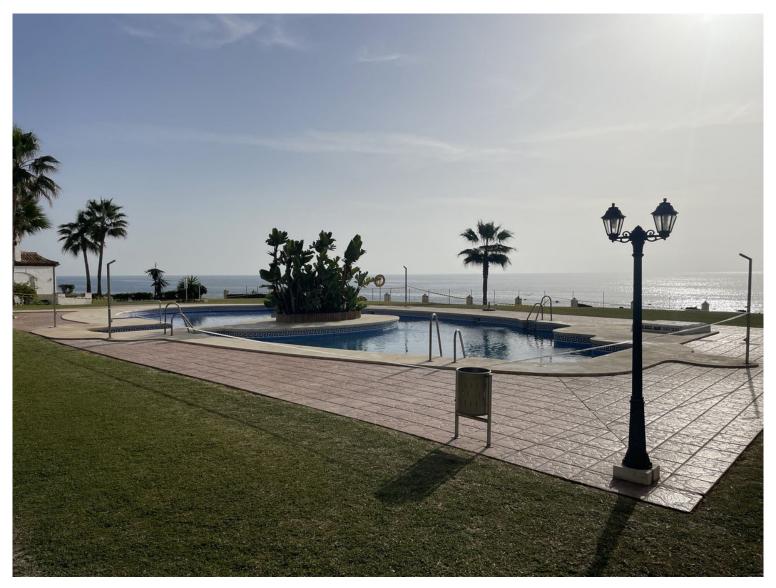

## **IN CALAHONDA**

Playa De La Lucera - Fantastic 3 bedroom front line beach apartment with sea views. Located between Fuengirola and Marbella - Costa del Sol. This beachfront property has private parking. The spacious apartment with a terrace and sea views has 3 bedrooms, a living room, an equipped kitchen with a dishwasher and an oven, and 2 bathrooms. The nearest airport is Malaga Airport, 39 km from Playa Lucera. Although this property needs a full reform it remains a jewel on the costa del sol due to its size 156SQM