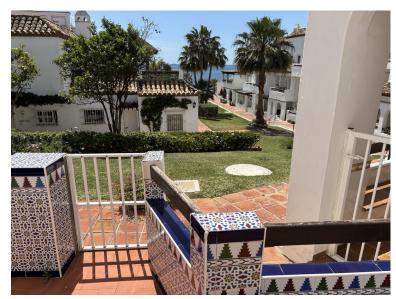

## **IN CALAHONDA**

Playa De La Lucera - Fantastic 3 bedroom front line beach apartment with sea views. Located between Fuengirola and Marbella - Costa del Sol. This beachfront property has private parking. The spacious apartment with a terrace and sea views has 3 bedrooms, a living room, an equipped kitchen with a dishwasher and an oven, and 2 bathrooms. The nearest airport is Malaga Airport, 39 km from Playa Lucera. Although this property needs a full reform it remains a jewel on the costa del sol due to its size 156SQM