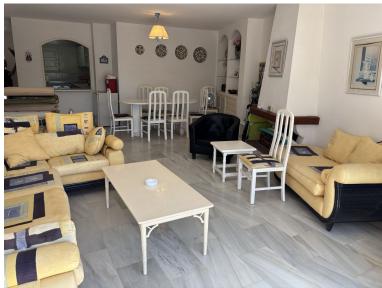

## **IN CALAHONDA**

Playa De La Lucera - Fantastic 3 bedroom front line beach apartment with sea views. Located between Fuengirola and Marbella - Costa del Sol. This beachfront property has private parking. The spacious apartment with a terrace and sea views has 3 bedrooms, a living room, an equipped kitchen with a dishwasher and an oven, and 2 bathrooms. The nearest airport is Malaga Airport, 39 km from Playa Lucera. Although this property needs a full reform it remains a jewel on the costa del sol due to its size 156SQM