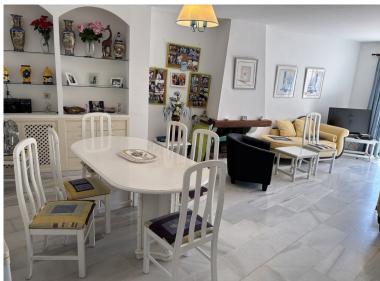

## **IN CALAHONDA**

Playa De La Lucera - Fantastic 3 bedroom front line beach apartment with sea views. Located between Fuengirola and Marbella - Costa del Sol. This beachfront property has private parking. The spacious apartment with a terrace and sea views has 3 bedrooms, a living room, an equipped kitchen with a dishwasher and an oven, and 2 bathrooms. The nearest airport is Malaga Airport, 39 km from Playa Lucera. Although this property needs a full reform it remains a jewel on the costa del sol due to its size 156SQM