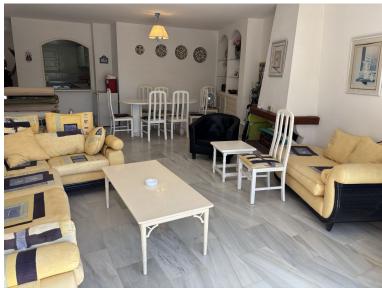

## **EXECUTE:** IN CALAHONDA

Playa De La Lucera - Fantastic 3 bedroom front line beach apartment with sea views. Located between Fuengirola and Marbella - Costa del Sol. This beachfront property has private parking. The spacious apartment with a terrace and sea views has 3 bedrooms, a living room, an equipped kitchen with a dishwasher and an oven, and 2 bathrooms. The nearest airport is Malaga Airport, 39 km from Playa Lucera. Although this property needs a full reform it remains a jewel on the costa del sol due to its size 156SQM