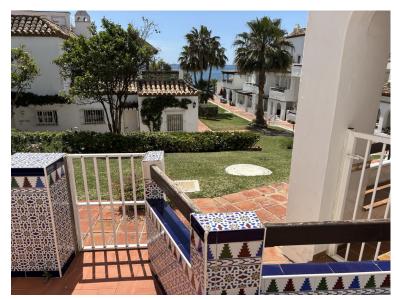

## **EXECUTE:** IN CALAHONDA

Playa De La Lucera - Fantastic 3 bedroom front line beach apartment with sea views. Located between Fuengirola and Marbella - Costa del Sol. This beachfront property has private parking. The spacious apartment with a terrace and sea views has 3 bedrooms, a living room, an equipped kitchen with a dishwasher and an oven, and 2 bathrooms. The nearest airport is Malaga Airport, 39 km from Playa Lucera. Although this property needs a full reform it remains a jewel on the costa del sol due to its size 156SQM