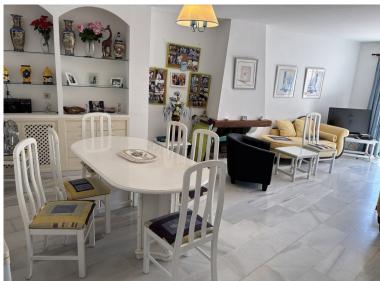

## **EXECUTE:** IN CALAHONDA

Playa De La Lucera - Fantastic 3 bedroom front line beach apartment with sea views. Located between Fuengirola and Marbella - Costa del Sol. This beachfront property has private parking. The spacious apartment with a terrace and sea views has 3 bedrooms, a living room, an equipped kitchen with a dishwasher and an oven, and 2 bathrooms. The nearest airport is Malaga Airport, 39 km from Playa Lucera. Although this property needs a full reform it remains a jewel on the costa del sol due to its size 156SQM