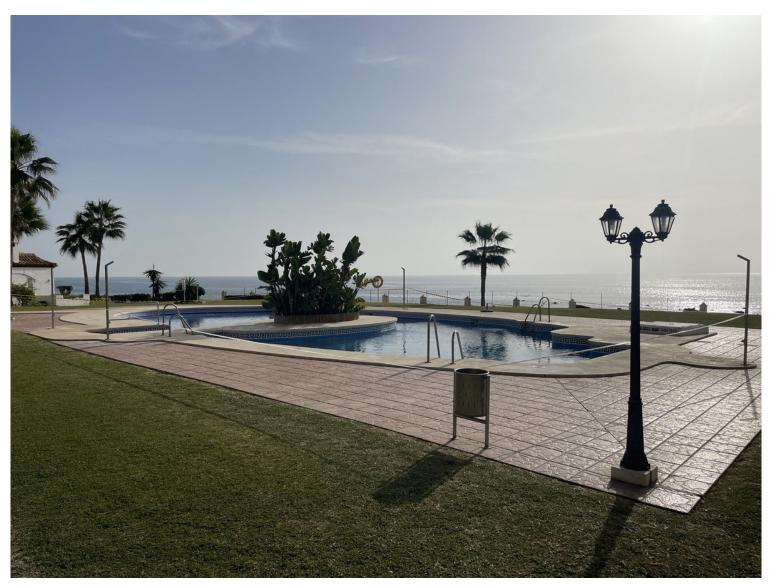

## **EXECUTE:** IN CALAHONDA

Playa De La Lucera - Fantastic 3 bedroom front line beach apartment with sea views. Located between Fuengirola and Marbella - Costa del Sol. This beachfront property has private parking. The spacious apartment with a terrace and sea views has 3 bedrooms, a living room, an equipped kitchen with a dishwasher and an oven, and 2 bathrooms. The nearest airport is Malaga Airport, 39 km from Playa Lucera. Although this property needs a full reform it remains a jewel on the costa del sol due to its size 156SQM