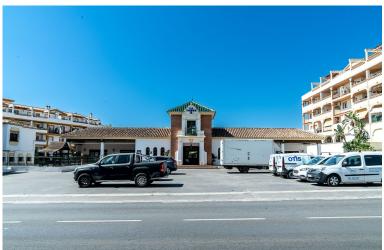

## **EXECUTE** IN MIJAS

Corner property in Camino de Coín Property compatible with hospitality, recreational, health or hotel use, located at a strategic intersection of Camino de Coín, vital communication route between the Costa del Sol and the interior of Mijas. Just a few meters from Mijas Golf. At the present time it has 2582 m² of built surface, and ample free areas for parking. There is the possibility of extending the height and the built surface maintaining the current use (Bar-Restaurant and Events Room), or changing the activity. General characteristics: - Type of land: Consolidated Urban Land, with double qualification (CJ-3 Garden City and Private Equipment). - Plot area: 3,875 m². - Large free areas for parking. - Possibility of extending the height and built surface. - There are two independent buildings with valid opening licenses: one as a Bar-Restaurant and the other as an Events and Celebrat...