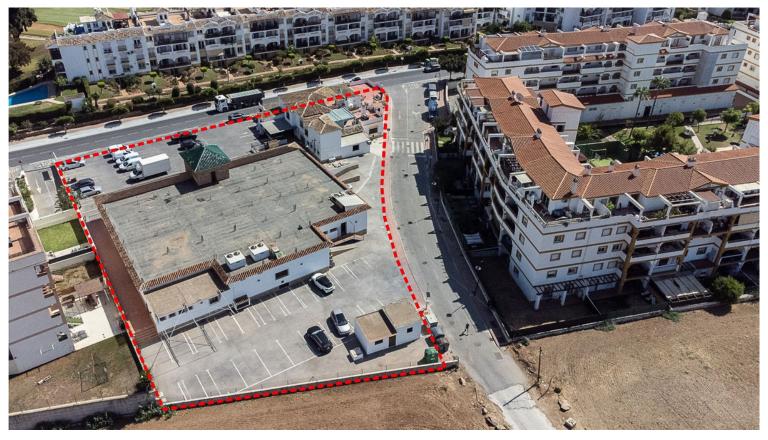

## **EXECUTE** IN MIJAS

Corner property in Camino de Coín Property compatible with hospitality, recreational, health or hotel use, located at a strategic intersection of Camino de Coín, vital communication route between the Costa del Sol and the interior of Mijas. Just a few meters from Mijas Golf. At the present time it has 2582 m² of built surface, and ample free areas for parking. There is the possibility of extending the height and the built surface maintaining the current use (Bar-Restaurant and Events Room), or changing the activity. General characteristics: - Type of land: Consolidated Urban Land, with double qualification (CJ-3 Garden City and Private Equipment). - Plot area: 3,875 m². - Large free areas for parking. - Possibility of extending the height and built surface. - There are two independent buildings with valid opening licenses: one as a Bar-Restaurant and the other as an Events and Celebrat...