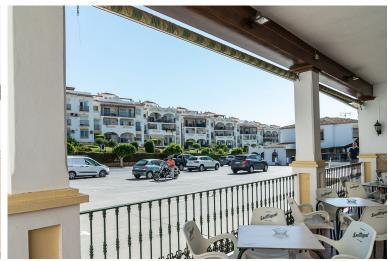

## **EXECUTE** IN MIJAS

Corner property in Camino de Coín Property compatible with hospitality, recreational, health or hotel use, located at a strategic intersection of Camino de Coín, vital communication route between the Costa del Sol and the interior of Mijas. Just a few meters from Mijas Golf. At the present time it has 2582 m² of built surface, and ample free areas for parking. There is the possibility of extending the height and the built surface maintaining the current use (Bar-Restaurant and Events Room), or changing the activity. General characteristics: - Type of land: Consolidated Urban Land, with double qualification (CJ-3 Garden City and Private Equipment). - Plot area: 3,875 m². - Large free areas for parking. - Possibility of extending the height and built surface. - There are two independent buildings with valid opening licenses: one as a Bar-Restaurant and the other as an Events and Celebrat...