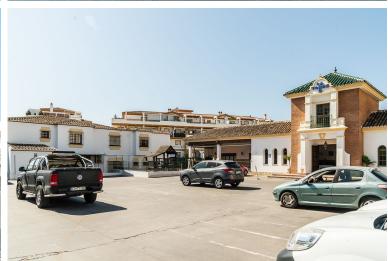

## **EXECUTE** IN MIJAS

Corner property in Camino de Coín Property compatible with hospitality, recreational, health or hotel use, located at a strategic intersection of Camino de Coín, vital communication route between the Costa del Sol and the interior of Mijas. Just a few meters from Mijas Golf. At the present time it has 2582 m² of built surface, and ample free areas for parking. There is the possibility of extending the height and the built surface maintaining the current use (Bar-Restaurant and Events Room), or changing the activity. General characteristics: - Type of land: Consolidated Urban Land, with double qualification (CJ-3 Garden City and Private Equipment). - Plot area: 3,875 m². - Large free areas for parking. - Possibility of extending the height and built surface. - There are two independent buildings with valid opening licenses: one as a Bar-Restaurant and the other as an Events and Celebrat...