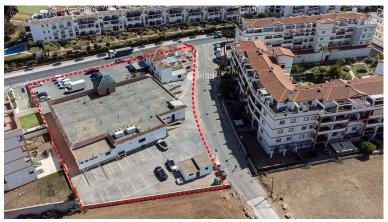

## **EXECUTE** IN MIJAS

Corner property in Camino de Coín Property compatible with hospitality, recreational, health or hotel use, located at a strategic intersection of Camino de Coín, vital communication route between the Costa del Sol and the interior of Mijas. Just a few meters from Mijas Golf. At the present time it has 2582 m² of built surface, and ample free areas for parking. There is the possibility of extending the height and the built surface maintaining the current use (Bar-Restaurant and Events Room), or changing the activity. General characteristics: - Type of land: Consolidated Urban Land, with double qualification (CJ-3 Garden City and Private Equipment). - Plot area: 3,875 m². - Large free areas for parking. - Possibility of extending the height and built surface. - There are two independent buildings with valid opening licenses: one as a Bar-Restaurant and the other as an Events and Celebrat...