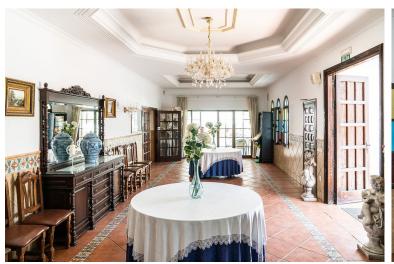

## **EXECUTE** IN MIJAS

Corner property in Camino de Coín Property compatible with hospitality, recreational, health or hotel use, located at a strategic intersection of Camino de Coín, vital communication route between the Costa del Sol and the interior of Mijas. Just a few meters from Mijas Golf. At the present time it has 2582 m² of built surface, and ample free areas for parking. There is the possibility of extending the height and the built surface maintaining the current use (Bar-Restaurant and Events Room), or changing the activity. General characteristics: - Type of land: Consolidated Urban Land, with double qualification (CJ-3 Garden City and Private Equipment). - Plot area: 3,875 m². - Large free areas for parking. - Possibility of extending the height and built surface. - There are two independent buildings with valid opening licenses: one as a Bar-Restaurant and the other as an Events and Celebrat...