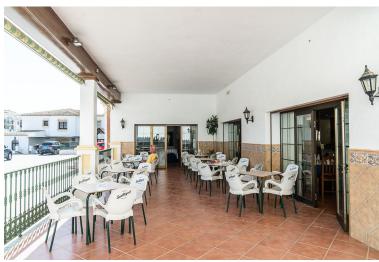

## **EXECUTE** IN MIJAS

Corner property in Camino de Coín Property compatible with hospitality, recreational, health or hotel use, located at a strategic intersection of Camino de Coín, vital communication route between the Costa del Sol and the interior of Mijas. Just a few meters from Mijas Golf. At the present time it has 2582 m² of built surface, and ample free areas for parking. There is the possibility of extending the height and the built surface maintaining the current use (Bar-Restaurant and Events Room), or changing the activity. General characteristics: - Type of land: Consolidated Urban Land, with double qualification (CJ-3 Garden City and Private Equipment). - Plot area: 3,875 m². - Large free areas for parking. - Possibility of extending the height and built surface. - There are two independent buildings with valid opening licenses: one as a Bar-Restaurant and the other as an Events and Celebrat...