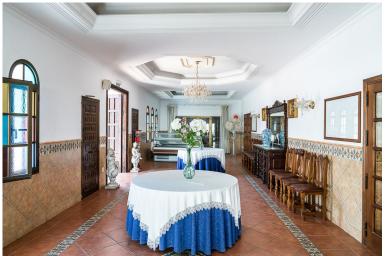

## **EXECUTE** IN MIJAS

Corner property in Camino de Coín Property compatible with hospitality, recreational, health or hotel use, located at a strategic intersection of Camino de Coín, vital communication route between the Costa del Sol and the interior of Mijas. Just a few meters from Mijas Golf. At the present time it has 2582 m² of built surface, and ample free areas for parking. There is the possibility of extending the height and the built surface maintaining the current use (Bar-Restaurant and Events Room), or changing the activity. General characteristics: - Type of land: Consolidated Urban Land, with double qualification (CJ-3 Garden City and Private Equipment). - Plot area: 3,875 m². - Large free areas for parking. - Possibility of extending the height and built surface. - There are two independent buildings with valid opening licenses: one as a Bar-Restaurant and the other as an Events and Celebrat...