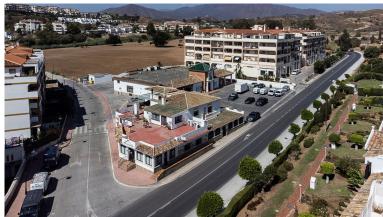

## **EXECUTE** IN MIJAS

Corner property in Camino de Coín Property compatible with hospitality, recreational, health or hotel use, located at a strategic intersection of Camino de Coín, vital communication route between the Costa del Sol and the interior of Mijas. Just a few meters from Mijas Golf. At the present time it has 2582 m² of built surface, and ample free areas for parking. There is the possibility of extending the height and the built surface maintaining the current use (Bar-Restaurant and Events Room), or changing the activity. General characteristics: - Type of land: Consolidated Urban Land, with double qualification (CJ-3 Garden City and Private Equipment). - Plot area: 3,875 m². - Large free areas for parking. - Possibility of extending the height and built surface. - There are two independent buildings with valid opening licenses: one as a Bar-Restaurant and the other as an Events and Celebrat...