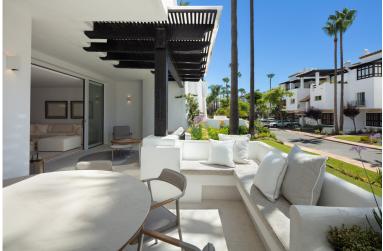

## **EXAMPLE IN THE GOLDEN MILE**

Iberis 12 is a stunning modern apartment sporting sea views within the exclusive enclave of the Puente Romano Resort on the Marbella Golden Mile. Iberis 12 exudes seaside sophistication, embracing its resort surroundings to depict the luxurious Mediterranean lifestyle. The apartment boasts a stunning covered and ample terrace, catering to alfresco dining and a chill-out area. From the terrace, residents can bask in the beautiful community garden and sea views, creating a relaxing atmosphere. The terrace has direct access to the property's living area and master bedroom thanks to the floor to ceiling glass sliding doors. The modern and sophisticated interior design can be appreciated through the open-plan kitchen, dining and living area. All three areas seamlessly blend to create a convenient yet aesthetic living space. Neutral colours and touches of natural wood through the floor...