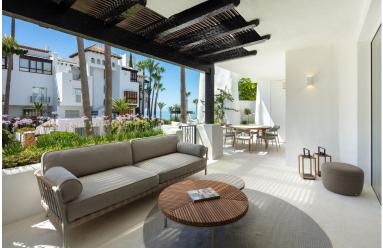

## **EXAMPLE IN THE GOLDEN MILE**

Iberis 12 is a stunning modern apartment sporting sea views within the exclusive enclave of the Puente Romano Resort on the Marbella Golden Mile. Iberis 12 exudes seaside sophistication, embracing its resort surroundings to depict the luxurious Mediterranean lifestyle. The apartment boasts a stunning covered and ample terrace, catering to alfresco dining and a chill-out area. From the terrace, residents can bask in the beautiful community garden and sea views, creating a relaxing atmosphere. The terrace has direct access to the property's living area and master bedroom thanks to the floor to ceiling glass sliding doors. The modern and sophisticated interior design can be appreciated through the open-plan kitchen, dining and living area. All three areas seamlessly blend to create a convenient yet aesthetic living space. Neutral colours and touches of natural wood through the floor...