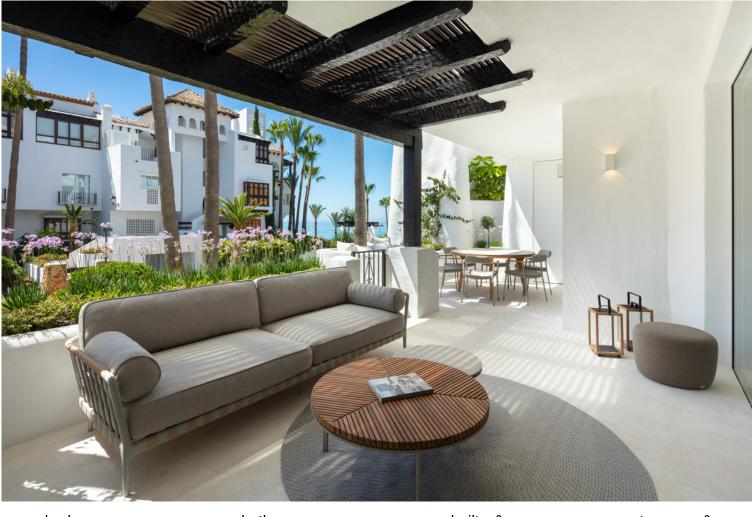

## **EXAMPLE IN THE GOLDEN MILE**

Iberis 12 is a stunning modern apartment sporting sea views within the exclusive enclave of the Puente Romano Resort on the Marbella Golden Mile. Iberis 12 exudes seaside sophistication, embracing its resort surroundings to depict the luxurious Mediterranean lifestyle. The apartment boasts a stunning covered and ample terrace, catering to alfresco dining and a chill-out area. From the terrace, residents can bask in the beautiful community garden and sea views, creating a relaxing atmosphere. The terrace has direct access to the property's living area and master bedroom thanks to the floor to ceiling glass sliding doors. The modern and sophisticated interior design can be appreciated through the open-plan kitchen, dining and living area. All three areas seamlessly blend to create a convenient yet aesthetic living space. Neutral colours and touches of natural wood through the floor...