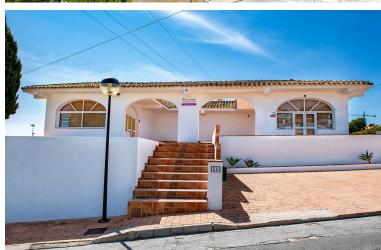

## **BENALMADENA**

bedrooms bathrooms built  $m^2$  terrace  $m^2$  plot  $m^2$  2 363 633 996

## 

Unique Property.......Residential and Commercial.......Nothing else around in Benalmadena...sea and mountain views. Commercial Center with a two bedroom / two bathroom apartment. It could be used for a private clinic, language school, nursery, business center, vets, legal office, currently being used as an Estate Agency servicing the local area. The list is endless of what businesses would work well be in this unique location. There is a project to have a Bar / Restaurant / Supermarket / Offices. Previously it had a very popular bar, supermarket, car rental and an estate agency also. Another 135M can be built. This is a fabulous opportunity to buy a Commercial Property in the sought after area of El Higueron / La Capellania / Torremar - Benalmadena . Plenty of parking, quiet area close to the beach....... The building needs to be seen to be fully app...