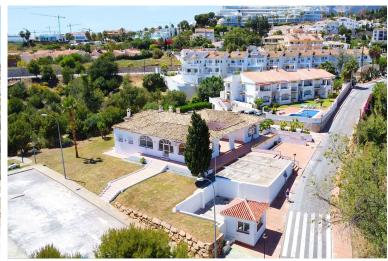

## **BENALMADENA**

bedrooms bathrooms built  $m^2$  terrace  $m^2$  plot  $m^2$  2 363 633 996

## 

Unique Property.......Residential and Commercial.......Nothing else around in Benalmadena...sea and mountain views. Commercial Center with a two bedroom / two bathroom apartment. It could be used for a private clinic, language school, nursery, business center, vets, legal office, currently being used as an Estate Agency servicing the local area. The list is endless of what businesses would work well be in this unique location. There is a project to have a Bar / Restaurant / Supermarket / Offices. Previously it had a very popular bar, supermarket, car rental and an estate agency also. Another 135M can be built. This is a fabulous opportunity to buy a Commercial Property in the sought after area of El Higueron / La Capellania / Torremar - Benalmadena . Plenty of parking, quiet area close to the beach....... The building needs to be seen to be fully app...