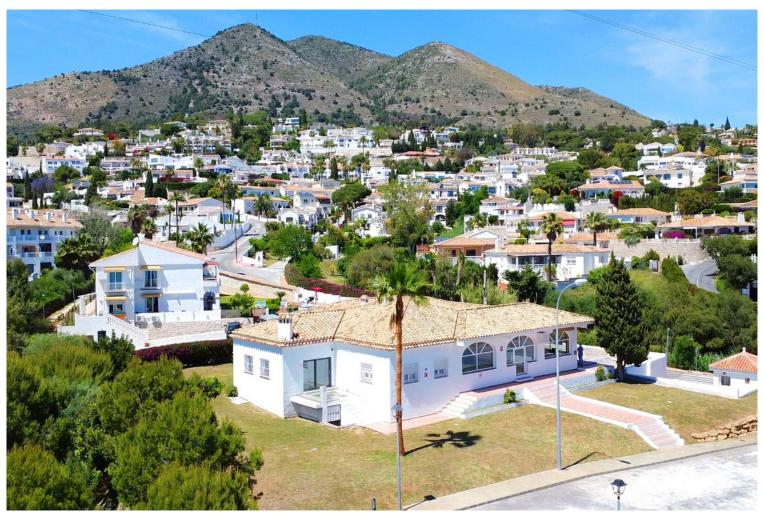

## **BENALMADENA**

bedrooms bathrooms built  $m^2$  terrace  $m^2$  plot  $m^2$  2 363 633 996

## 

Unique Property.......Residential and Commercial.......Nothing else around in Benalmadena...sea and mountain views. Commercial Center with a two bedroom / two bathroom apartment. It could be used for a private clinic, language school, nursery, business center, vets, legal office, currently being used as an Estate Agency servicing the local area. The list is endless of what businesses would work well be in this unique location. There is a project to have a Bar / Restaurant / Supermarket / Offices. Previously it had a very popular bar, supermarket, car rental and an estate agency also. Another 135M can be built. This is a fabulous opportunity to buy a Commercial Property in the sought after area of El Higueron / La Capellania / Torremar - Benalmadena . Plenty of parking, quiet area close to the beach....... The building needs to be seen to be fully app...