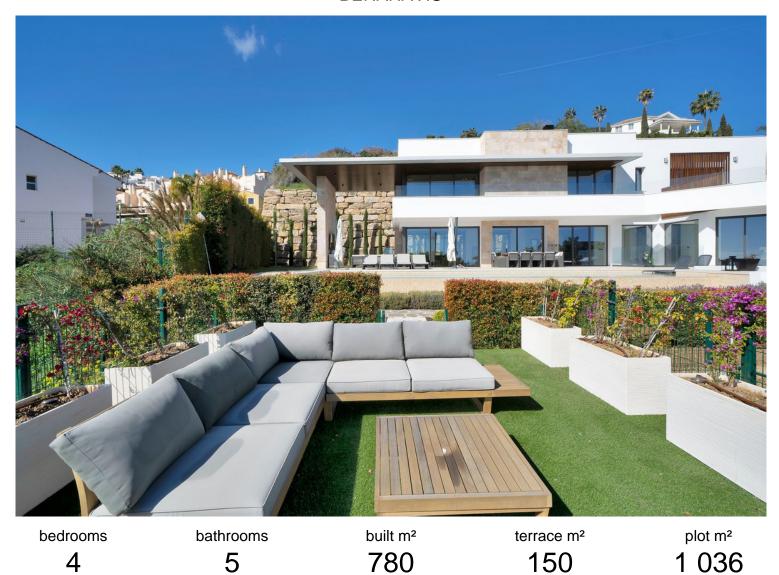

## BENAHAVÍS

## ■■■■ IN BENAHAVÍS

Dream Villa for Golfers with Panoramic Views in Puerto del Almendro, Benahavís Located in the exclusive and private gated community of La Resina, in Puerto del Almendro, this stunning luxury villa has been designed and decorated with an unparalleled level of detail and sophistication. With 930 m² of built space on a 1,036 m² plot, this property represents the perfect fusion of elegance, comfort, and cutting-edge technology. Situated on one of the best plots in the area, the villa offers breathtaking 270° panoramic views of the sea and mountains, creating a unique setting of peace, privacy, and natural beauty. Additionally, it is located within a secure gated community with 24/7 security, ensuring maximum safety and tranquility. A Golfer's Paradise Designed for golf enthusiasts, the villa features putting greens in the garden and a professional golf simulator, offering a premium e...