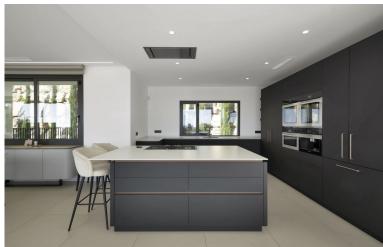

## ■■■■ IN BENAHAVÍS

Dream Villa for Golfers with Panoramic Views in Puerto del Almendro, Benahavís Located in the exclusive and private gated community of La Resina, in Puerto del Almendro, this stunning luxury villa has been designed and decorated with an unparalleled level of detail and sophistication. With 930 m² of built space on a 1,036 m² plot, this property represents the perfect fusion of elegance, comfort, and cutting-edge technology. Situated on one of the best plots in the area, the villa offers breathtaking 270° panoramic views of the sea and mountains, creating a unique setting of peace, privacy, and natural beauty. Additionally, it is located within a secure gated community with 24/7 security, ensuring maximum safety and tranquility. A Golfer's Paradise Designed for golf enthusiasts, the villa features putting greens in the garden and a professional golf simulator, offering a premium e...