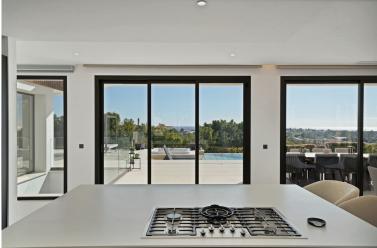

## ■■■■ IN BENAHAVÍS

Dream Villa for Golfers with Panoramic Views in Puerto del Almendro, Benahavís Located in the exclusive and private gated community of La Resina, in Puerto del Almendro, this stunning luxury villa has been designed and decorated with an unparalleled level of detail and sophistication. With 930 m² of built space on a 1,036 m² plot, this property represents the perfect fusion of elegance, comfort, and cutting-edge technology. Situated on one of the best plots in the area, the villa offers breathtaking 270° panoramic views of the sea and mountains, creating a unique setting of peace, privacy, and natural beauty. Additionally, it is located within a secure gated community with 24/7 security, ensuring maximum safety and tranquility. A Golfer's Paradise Designed for golf enthusiasts, the villa features putting greens in the garden and a professional golf simulator, offering a premium e...