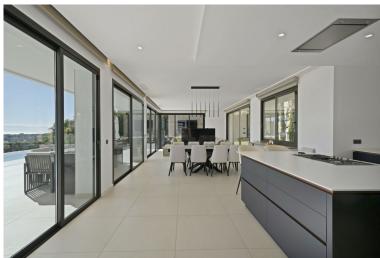

## ■■■■ IN BENAHAVÍS

Dream Villa for Golfers with Panoramic Views in Puerto del Almendro, Benahavís Located in the exclusive and private gated community of La Resina, in Puerto del Almendro, this stunning luxury villa has been designed and decorated with an unparalleled level of detail and sophistication. With 930 m² of built space on a 1,036 m² plot, this property represents the perfect fusion of elegance, comfort, and cutting-edge technology. Situated on one of the best plots in the area, the villa offers breathtaking 270° panoramic views of the sea and mountains, creating a unique setting of peace, privacy, and natural beauty. Additionally, it is located within a secure gated community with 24/7 security, ensuring maximum safety and tranquility. A Golfer's Paradise Designed for golf enthusiasts, the villa features putting greens in the garden and a professional golf simulator, offering a premium e...