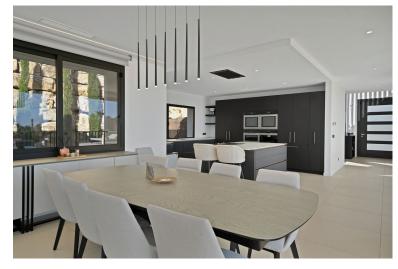

## ■■■■ IN BENAHAVÍS

Dream Villa for Golfers with Panoramic Views in Puerto del Almendro, Benahavís Located in the exclusive and private gated community of La Resina, in Puerto del Almendro, this stunning luxury villa has been designed and decorated with an unparalleled level of detail and sophistication. With 930 m² of built space on a 1,036 m² plot, this property represents the perfect fusion of elegance, comfort, and cutting-edge technology. Situated on one of the best plots in the area, the villa offers breathtaking 270° panoramic views of the sea and mountains, creating a unique setting of peace, privacy, and natural beauty. Additionally, it is located within a secure gated community with 24/7 security, ensuring maximum safety and tranquility. A Golfer's Paradise Designed for golf enthusiasts, the villa features putting greens in the garden and a professional golf simulator, offering a premium e...