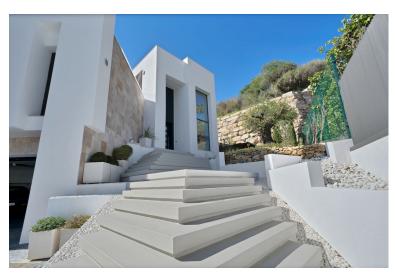

## ■■■■ IN BENAHAVÍS

Dream Villa for Golfers with Panoramic Views in Puerto del Almendro, Benahavís Located in the exclusive and private gated community of La Resina, in Puerto del Almendro, this stunning luxury villa has been designed and decorated with an unparalleled level of detail and sophistication. With 930 m² of built space on a 1,036 m² plot, this property represents the perfect fusion of elegance, comfort, and cutting-edge technology. Situated on one of the best plots in the area, the villa offers breathtaking 270° panoramic views of the sea and mountains, creating a unique setting of peace, privacy, and natural beauty. Additionally, it is located within a secure gated community with 24/7 security, ensuring maximum safety and tranquility. A Golfer's Paradise Designed for golf enthusiasts, the villa features putting greens in the garden and a professional golf simulator, offering a premium e...