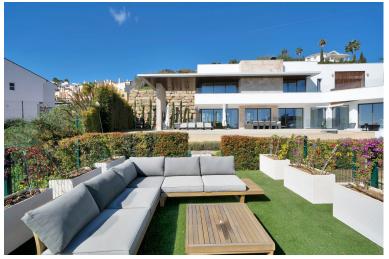

## ■■■■ IN BENAHAVÍS

Dream Villa for Golfers with Panoramic Views in Puerto del Almendro, Benahavís Located in the exclusive and private gated community of La Resina, in Puerto del Almendro, this stunning luxury villa has been designed and decorated with an unparalleled level of detail and sophistication. With 930 m² of built space on a 1,036 m² plot, this property represents the perfect fusion of elegance, comfort, and cutting-edge technology. Situated on one of the best plots in the area, the villa offers breathtaking 270° panoramic views of the sea and mountains, creating a unique setting of peace, privacy, and natural beauty. Additionally, it is located within a secure gated community with 24/7 security, ensuring maximum safety and tranquility. A Golfer's Paradise Designed for golf enthusiasts, the villa features putting greens in the garden and a professional golf simulator, offering a premium e...