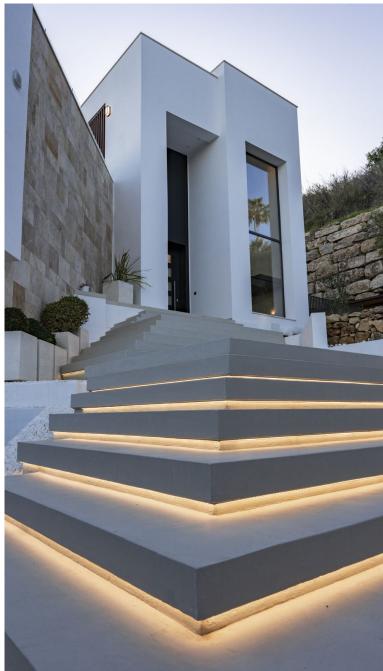

## ■■■■ IN BENAHAVÍS

Dream Villa for Golfers with Panoramic Views in Puerto del Almendro, Benahavís Located in the exclusive and private gated community of La Resina, in Puerto del Almendro, this stunning luxury villa has been designed and decorated with an unparalleled level of detail and sophistication. With 930 m² of built space on a 1,036 m² plot, this property represents the perfect fusion of elegance, comfort, and cutting-edge technology. Situated on one of the best plots in the area, the villa offers breathtaking 270° panoramic views of the sea and mountains, creating a unique setting of peace, privacy, and natural beauty. Additionally, it is located within a secure gated community with 24/7 security, ensuring maximum safety and tranquility. A Golfer's Paradise Designed for golf enthusiasts, the villa features putting greens in the garden and a professional golf simulator, offering a premium e...