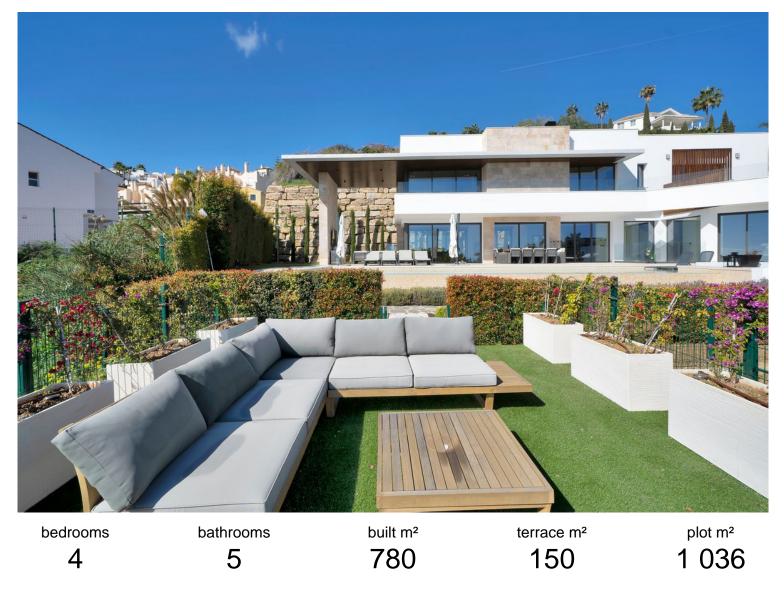

## IN BENAHAVÍS

Dream Villa for Golfers with Panoramic Views in Puerto del Almendro, Benahavís Located in the exclusive and private gated community of La Resina, in Puerto del Almendro, this stunning luxury villa has been designed and decorated with an unparalleled level of detail and sophistication. With 930 m<sup>2</sup> of built space on a 1,036 m<sup>2</sup> plot, this property represents the perfect fusion of elegance, comfort, and cutting-edge technology. Situated on one of the best plots in the area, the villa offers breathtaking 270° panoramic views of the sea and mountains, creating a unique setting of peace, privacy, and natural beauty. Additionally, it is located within a secure gated community with 24/7 security, ensuring maximum safety and tranquility. A Golfer's Paradise Designed for golf enthusiasts, the villa features putting greens in the garden and a professional golf simulator, offering a premium e...