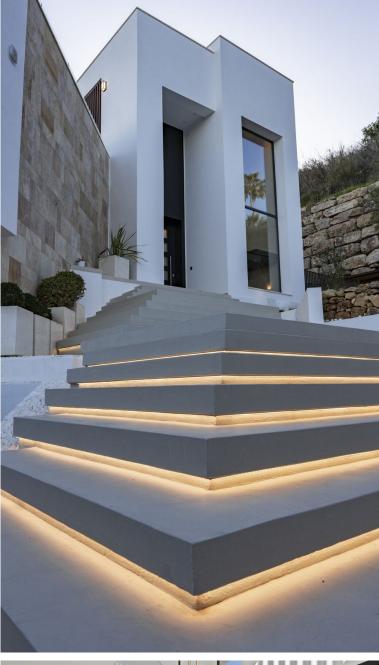

## IN BENAHAVÍS

Dream Villa for Golfers with Panoramic Views in Puerto del Almendro, Benahavís Located in the exclusive and private gated community of La Resina, in Puerto del Almendro, this stunning luxury villa has been designed and decorated with an unparalleled level of detail and sophistication. With 930 m<sup>2</sup> of built space on a 1,036 m<sup>2</sup> plot, this property represents the perfect fusion of elegance, comfort, and cutting-edge technology. Situated on one of the best plots in the area, the villa offers breathtaking 270° panoramic views of the sea and mountains, creating a unique setting of peace, privacy, and natural beauty. Additionally, it is located within a secure gated community with 24/7 security, ensuring maximum safety and tranquility. A Golfer's Paradise Designed for golf enthusiasts, the villa features putting greens in the garden and a professional golf simulator, offering a premium e...