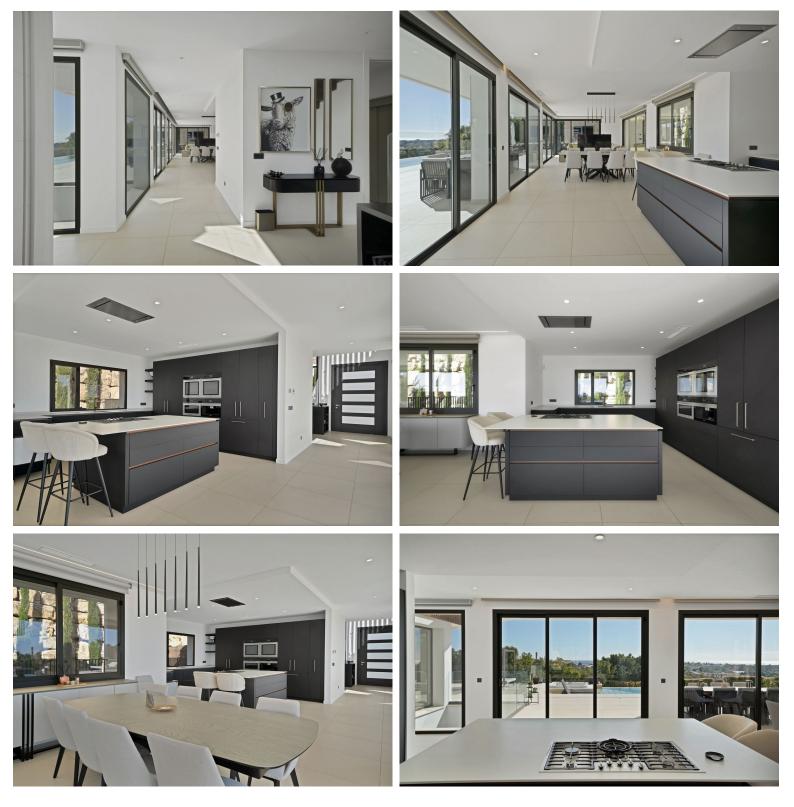

## IN BENAHAVÍS

Dream Villa for Golfers with Panoramic Views in Puerto del Almendro, Benahavís Located in the exclusive and private gated community of La Resina, in Puerto del Almendro, this stunning luxury villa has been designed and decorated with an unparalleled level of detail and sophistication. With 930 m<sup>2</sup> of built space on a 1,036 m<sup>2</sup> plot, this property represents the perfect fusion of elegance, comfort, and cutting-edge technology. Situated on one of the best plots in the area, the villa offers breathtaking 270° panoramic views of the sea and mountains, creating a unique setting of peace, privacy, and natural beauty. Additionally, it is located within a secure gated community with 24/7 security, ensuring maximum safety and tranquility. A Golfer's Paradise Designed for golf enthusiasts, the villa features putting greens in the garden and a professional golf simulator, offering a premium e...