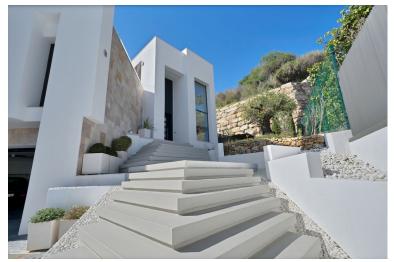

## IN BENAHAVÍS

Dream Villa for Golfers with Panoramic Views in Puerto del Almendro, Benahavís Located in the exclusive and private gated community of La Resina, in Puerto del Almendro, this stunning luxury villa has been designed and decorated with an unparalleled level of detail and sophistication. With 930 m<sup>2</sup> of built space on a 1,036 m<sup>2</sup> plot, this property represents the perfect fusion of elegance, comfort, and cutting-edge technology. Situated on one of the best plots in the area, the villa offers breathtaking 270° panoramic views of the sea and mountains, creating a unique setting of peace, privacy, and natural beauty. Additionally, it is located within a secure gated community with 24/7 security, ensuring maximum safety and tranquility. A Golfer's Paradise Designed for golf enthusiasts, the villa features putting greens in the garden and a professional golf simulator, offering a premium e...