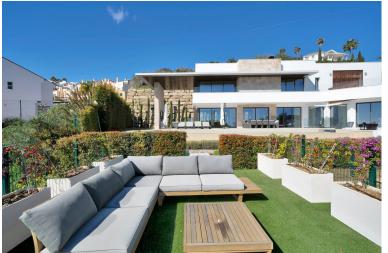

## IN BENAHAVÍS

Dream Villa for Golfers with Panoramic Views in Puerto del Almendro, Benahavís Located in the exclusive and private gated community of La Resina, in Puerto del Almendro, this stunning luxury villa has been designed and decorated with an unparalleled level of detail and sophistication. With 930 m<sup>2</sup> of built space on a 1,036 m<sup>2</sup> plot, this property represents the perfect fusion of elegance, comfort, and cutting-edge technology. Situated on one of the best plots in the area, the villa offers breathtaking 270° panoramic views of the sea and mountains, creating a unique setting of peace, privacy, and natural beauty. Additionally, it is located within a secure gated community with 24/7 security, ensuring maximum safety and tranquility. A Golfer's Paradise Designed for golf enthusiasts, the villa features putting greens in the garden and a professional golf simulator, offering a premium e...