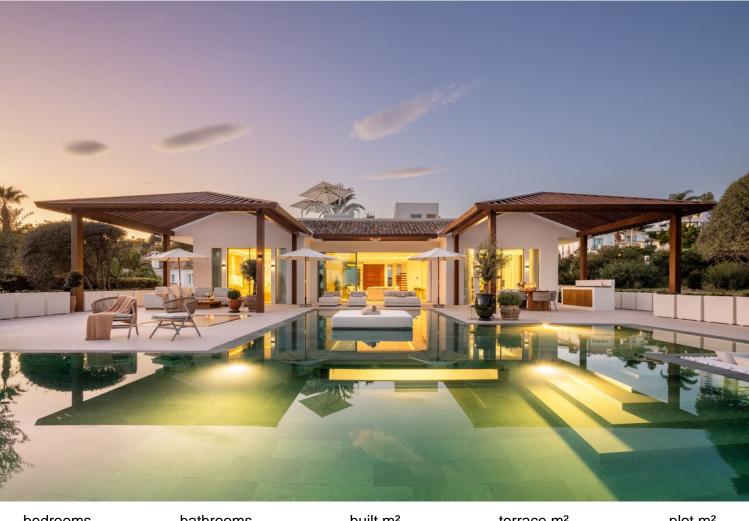

## NUEVA ANDALUCÍA

bedroomsbathroomsbuilt m²terrace m²plot m²688544271543

## IN NUEVA ANDALUCÍA

Nestled in the heart of Nueva Andalucía's prestigious Golf Valley, this property is a stunning example of Mediterranean elegance infused with contemporary Balinese design. Positioned on a prime frontline golf plot, it offers breathtaking views of the Mediterranean Sea, lush fairways, and the iconic La Concha mountain. Seamlessly blending architectural sophistication with modern design, this home provides a tranquil retreat for those seeking refined luxury in Marbella. The interior is thoughtfully designed to exude warmth and understated elegance. An open-plan layout, combined with a soothing neutral palette and abundant natural light, creates a welcoming and spacious atmosphere. The state-of-the-art kitchen is equipped with top-of-the-line appliances and functional features, while expansive glass doors lead to large terraces that blur the boundaries between indoor and outdoor livi...