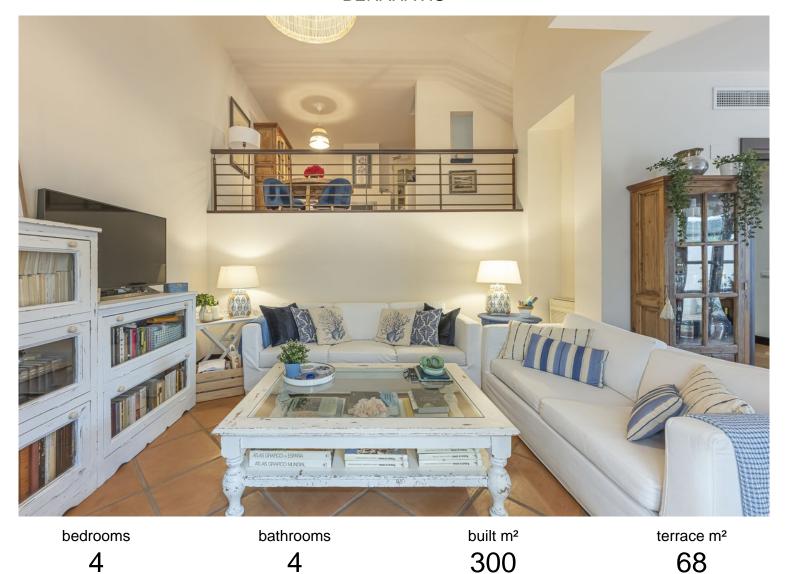

## ■■■■ IN BENAHAVÍS

4

4

68

Come and discover the home of your dreams at Residencial El Casar, where every day is a celebration of life! This charming house offers a perfect combination of comfort, privacy, and space with beautiful views of the Benahavís mountains. Imagine waking up every morning in a home that not only offers comfort but is also designed to create unforgettable moments. This stunning semi-detached single-family home, with 368 m² of pure elegance and a 68 m² private terrace, invites you to live the life you've always dreamed of. Located in the exclusive Residencial El Casar community, every corner of this house tells a story of sophistication and well-being. On the main floor, the kitchen with a pantry becomes the perfect setting for your favorite recipes, while the dining room and the double-height living room with a fireplace create a bright and cozy atmosphere, ideal for family gathering...