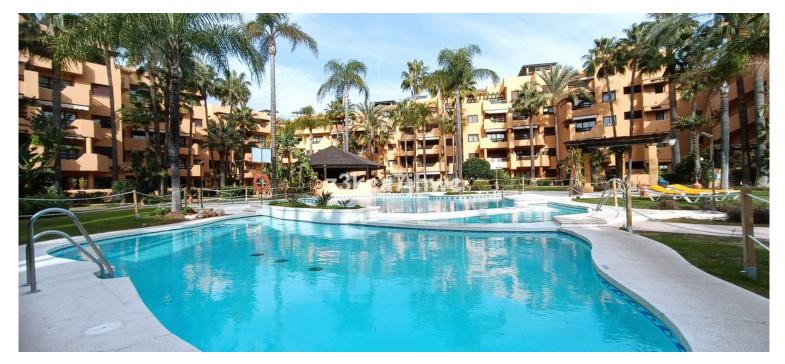

## ■■■■■■■■■■ IN ESTEPONA

FRONTLINE BEACH COSTALITA-VILLACANA ESTEPONA Two-bedroom, two-bathroom apartment in the charming area of Costalita-Villacana. This property is located in an exclusive gated community with 24-hour security. Featuring extensive tropical gardens and a lagoon-style pool, it also features exclusive facilities such as a gym, a summer restaurant, and private access to the Senda Litoral beach, offering a unique experience. The home features a terrace with direct views of the complex's spectacular gardens and a huge private garden with afternoon sun. This apartment consists of a hallway, a spacious living-dining room with direct access to the terrace, two large bedrooms with en-suite bathrooms, and a separate kitchen with access to the 38m2 private west-facing garden. Parking space and storage are included in the price. Other features of this property include built-in wardrobes, elegant f...