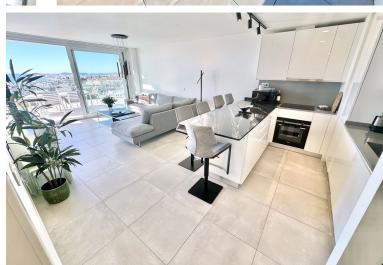

## ■■■■■■■■ IN BENALMADENA COSTA

Stunning (2021 built) Luxury 3 bed corner Penthouse, enormous terraces with panoramic sea views. 8 min walk to beach, shops & restaurants. Located in sought after El Higueron Spa, Sports & beach Resort. Short walk to train station to other towns & Malaga Airport. PENTHOUSE (96m2) 3 double bedrooms, 2 luxury bathrooms, lovely modern open-plan living space with lounge, dining and American style open kitchen. Fantastic light from the panoramic windows, fitted wardrobes, underfloor heating & air-con. STUNNING TERRACE & SOLARIUM (132m2) Breathtaking panoramica sea & coast views from its incredible south /south west corner terrace & Solarium with lots of space for sun beds, bbq area etc. for luxury living & entertaining. 2 X PARKING & STORAGE (43 m2) Includes 2 underground parking spaces, plus a storage room. DEVELOPMENT The gated development has two la...