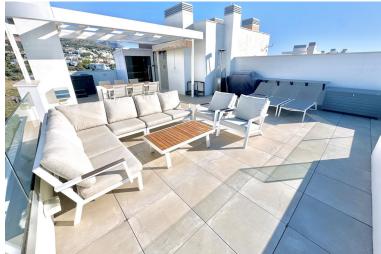

## ■■■■■■■■ IN BENALMADENA COSTA

Stunning (2021 built) Luxury 3 bed corner Penthouse, enormous terraces with panoramic sea views. 8 min walk to beach, shops & restaurants. Located in sought after El Higueron Spa, Sports & beach Resort. Short walk to train station to other towns & Malaga Airport. PENTHOUSE (96m2) 3 double bedrooms, 2 luxury bathrooms, lovely modern open-plan living space with lounge, dining and American style open kitchen. Fantastic light from the panoramic windows, fitted wardrobes, underfloor heating & air-con. STUNNING TERRACE & SOLARIUM (132m2) Breathtaking panoramica sea & coast views from its incredible south /south west corner terrace & Solarium with lots of space for sun beds, bbq area etc. for luxury living & entertaining. 2 X PARKING & STORAGE (43 m2) Includes 2 underground parking spaces, plus a storage room. DEVELOPMENT The gated development has two la...