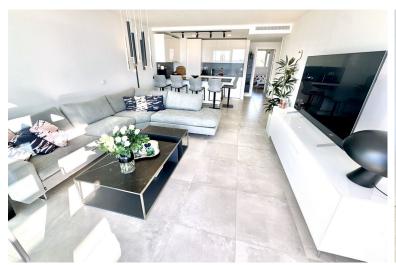

## ■■■■■■■■ IN BENALMADENA COSTA

Stunning (2021 built) Luxury 3 bed corner Penthouse, enormous terraces with panoramic sea views. 8 min walk to beach, shops & restaurants. Located in sought after El Higueron Spa, Sports & beach Resort. Short walk to train station to other towns & Malaga Airport. PENTHOUSE (96m2) 3 double bedrooms, 2 luxury bathrooms, lovely modern open-plan living space with lounge, dining and American style open kitchen. Fantastic light from the panoramic windows, fitted wardrobes, underfloor heating & air-con. STUNNING TERRACE & SOLARIUM (132m2) Breathtaking panoramica sea & coast views from its incredible south /south west corner terrace & Solarium with lots of space for sun beds, bbq area etc. for luxury living & entertaining. 2 X PARKING & STORAGE (43 m2) Includes 2 underground parking spaces, plus a storage room. DEVELOPMENT The gated development has two la...