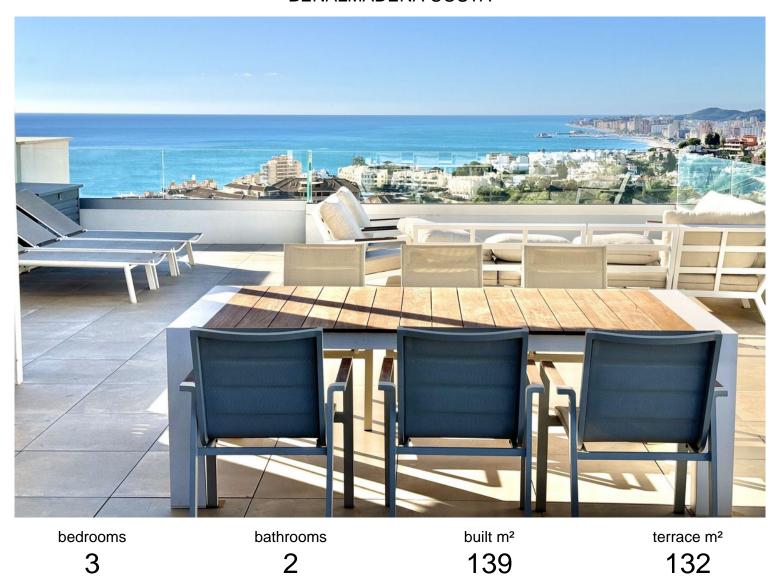

## ■■■■■■■■ IN BENALMADENA COSTA

Stunning (2021 built) Luxury 3 bed corner Penthouse, enormous terraces with panoramic sea views. 8 min walk to beach, shops & restaurants. Located in sought after El Higueron Spa, Sports & beach Resort. Short walk to train station to other towns & Malaga Airport. PENTHOUSE (96m2) 3 double bedrooms, 2 luxury bathrooms, lovely modern open-plan living space with lounge, dining and American style open kitchen. Fantastic light from the panoramic windows, fitted wardrobes, underfloor heating & air-con. STUNNING TERRACE & SOLARIUM (132m2) Breathtaking panoramica sea & coast views from its incredible south /south west corner terrace & Solarium with lots of space for sun beds, bbq area etc. for luxury living & entertaining. 2 X PARKING & STORAGE (43 m2) Includes 2 underground parking spaces, plus a storage room. DEVELOPMENT The gated development has two la...