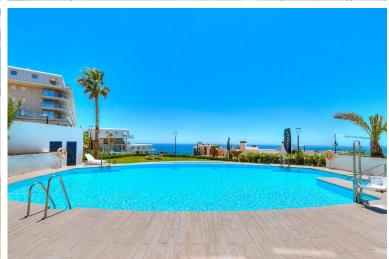

## ■■■■■■■■ IN BENALMADENA COSTA

Stunning (2021 built) Luxury 3 bed corner Penthouse, enormous terraces with panoramic sea views. 8 min walk to beach, shops & restaurants. Located in sought after El Higueron Spa, Sports & beach Resort. Short walk to train station to other towns & Malaga Airport. PENTHOUSE (96m2) 3 double bedrooms, 2 luxury bathrooms, lovely modern open-plan living space with lounge, dining and American style open kitchen. Fantastic light from the panoramic windows, fitted wardrobes, underfloor heating & air-con. STUNNING TERRACE & SOLARIUM (132m2) Breathtaking panoramica sea & coast views from its incredible south /south west corner terrace & Solarium with lots of space for sun beds, bbq area etc. for luxury living & entertaining. 2 X PARKING & STORAGE (43 m2) Includes 2 underground parking spaces, plus a storage room. DEVELOPMENT The gated development has two la...