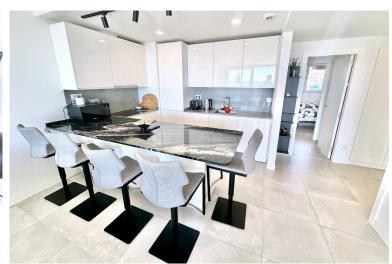

## ■■■■■■■■ IN BENALMADENA COSTA

Stunning (2021 built) Luxury 3 bed corner Penthouse, enormous terraces with panoramic sea views. 8 min walk to beach, shops & restaurants. Located in sought after El Higueron Spa, Sports & beach Resort. Short walk to train station to other towns & Malaga Airport. PENTHOUSE (96m2) 3 double bedrooms, 2 luxury bathrooms, lovely modern open-plan living space with lounge, dining and American style open kitchen. Fantastic light from the panoramic windows, fitted wardrobes, underfloor heating & air-con. STUNNING TERRACE & SOLARIUM (132m2) Breathtaking panoramica sea & coast views from its incredible south /south west corner terrace & Solarium with lots of space for sun beds, bbq area etc. for luxury living & entertaining. 2 X PARKING & STORAGE (43 m2) Includes 2 underground parking spaces, plus a storage room. DEVELOPMENT The gated development has two la...