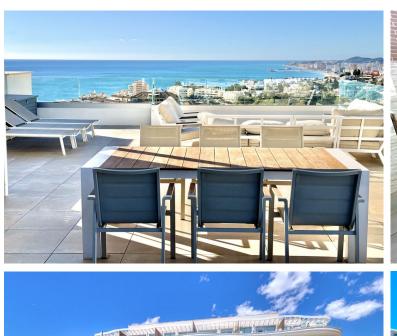

## ■■■■■■■■ IN BENALMADENA COSTA

Stunning (2021 built) Luxury 3 bed corner Penthouse, enormous terraces with panoramic sea views. 8 min walk to beach, shops & restaurants. Located in sought after El Higueron Spa, Sports & beach Resort. Short walk to train station to other towns & Malaga Airport. PENTHOUSE (96m2) 3 double bedrooms, 2 luxury bathrooms, lovely modern open-plan living space with lounge, dining and American style open kitchen. Fantastic light from the panoramic windows, fitted wardrobes, underfloor heating & air-con. STUNNING TERRACE & SOLARIUM (132m2) Breathtaking panoramica sea & coast views from its incredible south /south west corner terrace & Solarium with lots of space for sun beds, bbq area etc. for luxury living & entertaining. 2 X PARKING & STORAGE (43 m2) Includes 2 underground parking spaces, plus a storage room. DEVELOPMENT The gated development has two la...