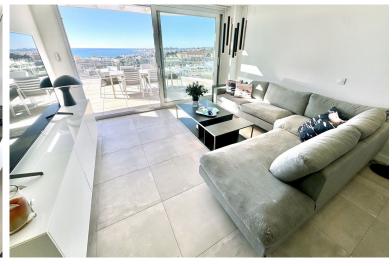

## ■■■■■■■■ IN BENALMADENA COSTA

Stunning (2021 built) Luxury 3 bed corner Penthouse, enormous terraces with panoramic sea views. 8 min walk to beach, shops & restaurants. Located in sought after El Higueron Spa, Sports & beach Resort. Short walk to train station to other towns & Malaga Airport. PENTHOUSE (96m2) 3 double bedrooms, 2 luxury bathrooms, lovely modern open-plan living space with lounge, dining and American style open kitchen. Fantastic light from the panoramic windows, fitted wardrobes, underfloor heating & air-con. STUNNING TERRACE & SOLARIUM (132m2) Breathtaking panoramica sea & coast views from its incredible south /south west corner terrace & Solarium with lots of space for sun beds, bbq area etc. for luxury living & entertaining. 2 X PARKING & STORAGE (43 m2) Includes 2 underground parking spaces, plus a storage room. DEVELOPMENT The gated development has two la...