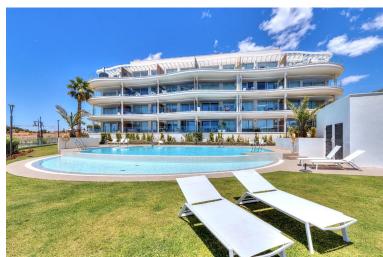

## ■■■■■■■■ IN BENALMADENA COSTA

Stunning (2021 built) Luxury 3 bed corner Penthouse, enormous terraces with panoramic sea views. 8 min walk to beach, shops & restaurants. Located in sought after El Higueron Spa, Sports & beach Resort. Short walk to train station to other towns & Malaga Airport. PENTHOUSE (96m2) 3 double bedrooms, 2 luxury bathrooms, lovely modern open-plan living space with lounge, dining and American style open kitchen. Fantastic light from the panoramic windows, fitted wardrobes, underfloor heating & air-con. STUNNING TERRACE & SOLARIUM (132m2) Breathtaking panoramica sea & coast views from its incredible south /south west corner terrace & Solarium with lots of space for sun beds, bbq area etc. for luxury living & entertaining. 2 X PARKING & STORAGE (43 m2) Includes 2 underground parking spaces, plus a storage room. DEVELOPMENT The gated development has two la...