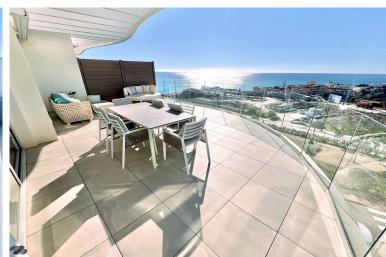

## ■■■■■■■■ IN BENALMADENA COSTA

Stunning (2021 built) Luxury 3 bed corner Penthouse, enormous terraces with panoramic sea views. 8 min walk to beach, shops & restaurants. Located in sought after El Higueron Spa, Sports & beach Resort. Short walk to train station to other towns & Malaga Airport. PENTHOUSE (96m2) 3 double bedrooms, 2 luxury bathrooms, lovely modern open-plan living space with lounge, dining and American style open kitchen. Fantastic light from the panoramic windows, fitted wardrobes, underfloor heating & air-con. STUNNING TERRACE & SOLARIUM (132m2) Breathtaking panoramica sea & coast views from its incredible south /south west corner terrace & Solarium with lots of space for sun beds, bbq area etc. for luxury living & entertaining. 2 X PARKING & STORAGE (43 m2) Includes 2 underground parking spaces, plus a storage room. DEVELOPMENT The gated development has two la...