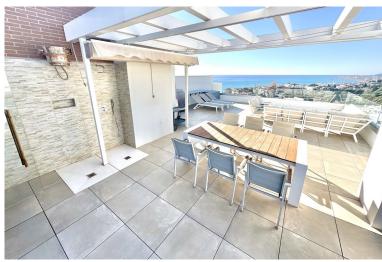

## ■■■■■■■■ IN BENALMADENA COSTA

Stunning (2021 built) Luxury 3 bed corner Penthouse, enormous terraces with panoramic sea views. 8 min walk to beach, shops & restaurants. Located in sought after El Higueron Spa, Sports & beach Resort. Short walk to train station to other towns & Malaga Airport. PENTHOUSE (96m2) 3 double bedrooms, 2 luxury bathrooms, lovely modern open-plan living space with lounge, dining and American style open kitchen. Fantastic light from the panoramic windows, fitted wardrobes, underfloor heating & air-con. STUNNING TERRACE & SOLARIUM (132m2) Breathtaking panoramica sea & coast views from its incredible south /south west corner terrace & Solarium with lots of space for sun beds, bbq area etc. for luxury living & entertaining. 2 X PARKING & STORAGE (43 m2) Includes 2 underground parking spaces, plus a storage room. DEVELOPMENT The gated development has two la...