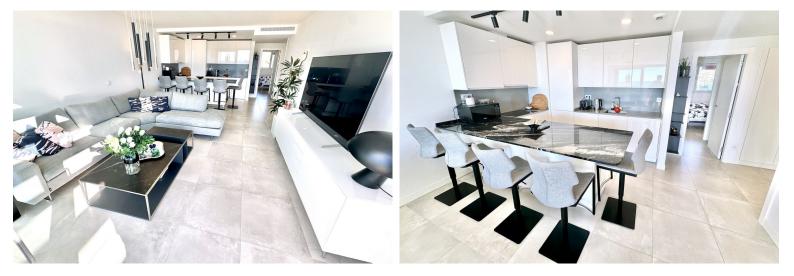

## IN BENALMADENA COSTA

Stunning (2021 built) Luxury 3 bed corner Penthouse, enormous terraces with panoramic sea views. 8 min walk to beach, shops & restaurants. Located in sought after El Higueron Spa, Sports & beach Resort. Short walk to train station to other towns & Malaga Airport. PENTHOUSE (96m2) 3 double bedrooms, 2 luxury bathrooms, lovely modern open-plan living space with lounge, dining and American style open kitchen. Fantastic light from the panoramic windows, fitted wardrobes, underfloor heating & air-con. STUNNING TERRACE & SOLARIUM (132m2) Breathtaking panoramica sea & coast views from its incredible south /south west corner terrace & Solarium with lots of space for sun beds, bbq area etc. for luxury living & entertaining. 2 X PARKING & STORAGE (43 m2) Includes 2 underground parking spaces, plus a storage room. DEVELOPMENT The gated development has two la...