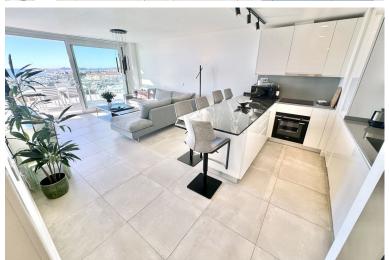

## IN BENALMADENA COSTA

Stunning (2021 built) Luxury 3 bed corner Penthouse, enormous terraces with panoramic sea views. 8 min walk to beach, shops & restaurants. Located in sought after El Higueron Spa, Sports & beach Resort. Short walk to train station to other towns & Malaga Airport. PENTHOUSE (96m2) 3 double bedrooms, 2 luxury bathrooms, lovely modern open-plan living space with lounge, dining and American style open kitchen. Fantastic light from the panoramic windows, fitted wardrobes, underfloor heating & air-con. STUNNING TERRACE & SOLARIUM (132m2) Breathtaking panoramica sea & coast views from its incredible south /south west corner terrace & Solarium with lots of space for sun beds, bbq area etc. for luxury living & entertaining. 2 X PARKING & STORAGE (43 m2) Includes 2 underground parking spaces, plus a storage room. DEVELOPMENT The gated development has two la...