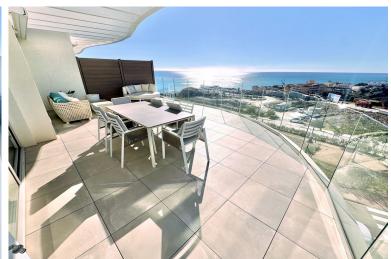

## IN BENALMADENA COSTA

Stunning (2021 built) Luxury 3 bed corner Penthouse, enormous terraces with panoramic sea views. 8 min walk to beach, shops & restaurants. Located in sought after El Higueron Spa, Sports & beach Resort. Short walk to train station to other towns & Malaga Airport. PENTHOUSE (96m2) 3 double bedrooms, 2 luxury bathrooms, lovely modern open-plan living space with lounge, dining and American style open kitchen. Fantastic light from the panoramic windows, fitted wardrobes, underfloor heating & air-con. STUNNING TERRACE & SOLARIUM (132m2) Breathtaking panoramica sea & coast views from its incredible south /south west corner terrace & Solarium with lots of space for sun beds, bbq area etc. for luxury living & entertaining. 2 X PARKING & STORAGE (43 m2) Includes 2 underground parking spaces, plus a storage room. DEVELOPMENT The gated development has two la...