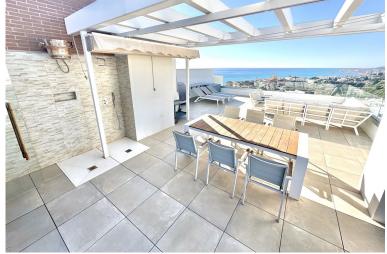

## IN BENALMADENA COSTA

Stunning (2021 built) Luxury 3 bed corner Penthouse, enormous terraces with panoramic sea views. 8 min walk to beach, shops & restaurants. Located in sought after El Higueron Spa, Sports & beach Resort. Short walk to train station to other towns & Malaga Airport. PENTHOUSE (96m2) 3 double bedrooms, 2 luxury bathrooms, lovely modern open-plan living space with lounge, dining and American style open kitchen. Fantastic light from the panoramic windows, fitted wardrobes, underfloor heating & air-con. STUNNING TERRACE & SOLARIUM (132m2) Breathtaking panoramica sea & coast views from its incredible south /south west corner terrace & Solarium with lots of space for sun beds, bbq area etc. for luxury living & entertaining. 2 X PARKING & STORAGE (43 m2) Includes 2 underground parking spaces, plus a storage room. DEVELOPMENT The gated development has two la...