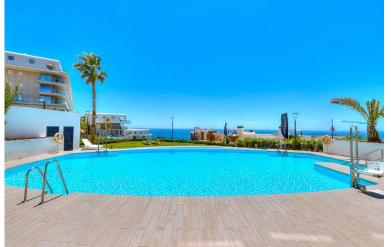

## IN BENALMADENA COSTA

Stunning (2021 built) Luxury 3 bed corner Penthouse, enormous terraces with panoramic sea views. 8 min walk to beach, shops & restaurants. Located in sought after El Higueron Spa, Sports & beach Resort. Short walk to train station to other towns & Malaga Airport. PENTHOUSE (96m2) 3 double bedrooms, 2 luxury bathrooms, lovely modern open-plan living space with lounge, dining and American style open kitchen. Fantastic light from the panoramic windows, fitted wardrobes, underfloor heating & air-con. STUNNING TERRACE & SOLARIUM (132m2) Breathtaking panoramica sea & coast views from its incredible south /south west corner terrace & Solarium with lots of space for sun beds, bbq area etc. for luxury living & entertaining. 2 X PARKING & STORAGE (43 m2) Includes 2 underground parking spaces, plus a storage room. DEVELOPMENT The gated development has two la...