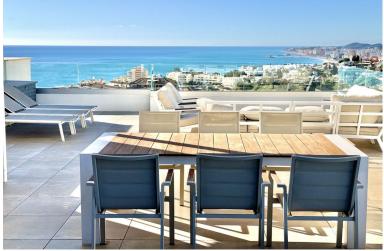

## IN BENALMADENA COSTA

Stunning (2021 built) Luxury 3 bed corner Penthouse, enormous terraces with panoramic sea views. 8 min walk to beach, shops & restaurants. Located in sought after El Higueron Spa, Sports & beach Resort. Short walk to train station to other towns & Malaga Airport. PENTHOUSE (96m2) 3 double bedrooms, 2 luxury bathrooms, lovely modern open-plan living space with lounge, dining and American style open kitchen. Fantastic light from the panoramic windows, fitted wardrobes, underfloor heating & air-con. STUNNING TERRACE & SOLARIUM (132m2) Breathtaking panoramica sea & coast views from its incredible south /south west corner terrace & Solarium with lots of space for sun beds, bbq area etc. for luxury living & entertaining. 2 X PARKING & STORAGE (43 m2) Includes 2 underground parking spaces, plus a storage room. DEVELOPMENT The gated development has two la...