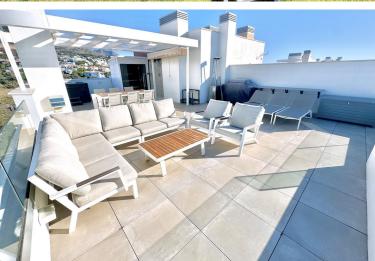

## IN BENALMADENA COSTA

Stunning (2021 built) Luxury 3 bed corner Penthouse, enormous terraces with panoramic sea views. 8 min walk to beach, shops & restaurants. Located in sought after El Higueron Spa, Sports & beach Resort. Short walk to train station to other towns & Malaga Airport. PENTHOUSE (96m2) 3 double bedrooms, 2 luxury bathrooms, lovely modern open-plan living space with lounge, dining and American style open kitchen. Fantastic light from the panoramic windows, fitted wardrobes, underfloor heating & air-con. STUNNING TERRACE & SOLARIUM (132m2) Breathtaking panoramica sea & coast views from its incredible south /south west corner terrace & Solarium with lots of space for sun beds, bbq area etc. for luxury living & entertaining. 2 X PARKING & STORAGE (43 m2) Includes 2 underground parking spaces, plus a storage room. DEVELOPMENT The gated development has two la...