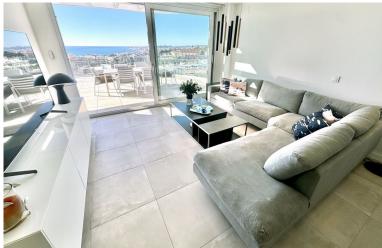

## IN BENALMADENA COSTA

Stunning (2021 built) Luxury 3 bed corner Penthouse, enormous terraces with panoramic sea views. 8 min walk to beach, shops & restaurants. Located in sought after El Higueron Spa, Sports & beach Resort. Short walk to train station to other towns & Malaga Airport. PENTHOUSE (96m2) 3 double bedrooms, 2 luxury bathrooms, lovely modern open-plan living space with lounge, dining and American style open kitchen. Fantastic light from the panoramic windows, fitted wardrobes, underfloor heating & air-con. STUNNING TERRACE & SOLARIUM (132m2) Breathtaking panoramica sea & coast views from its incredible south /south west corner terrace & Solarium with lots of space for sun beds, bbq area etc. for luxury living & entertaining. 2 X PARKING & STORAGE (43 m2) Includes 2 underground parking spaces, plus a storage room. DEVELOPMENT The gated development has two la...