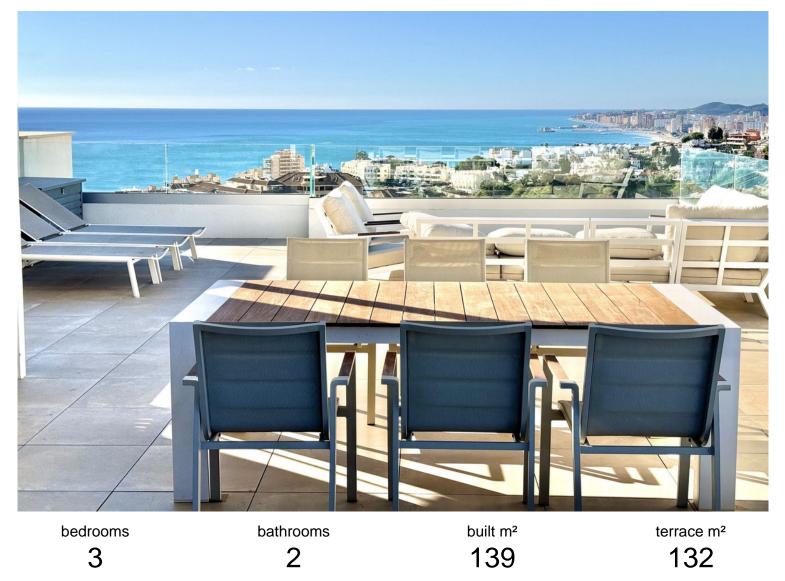

## IN BENALMADENA COSTA

Stunning (2021 built) Luxury 3 bed corner Penthouse, enormous terraces with panoramic sea views. 8 min walk to beach, shops & restaurants. Located in sought after El Higueron Spa, Sports & beach Resort. Short walk to train station to other towns & Malaga Airport. PENTHOUSE (96m2) 3 double bedrooms, 2 luxury bathrooms, lovely modern open-plan living space with lounge, dining and American style open kitchen. Fantastic light from the panoramic windows, fitted wardrobes, underfloor heating & air-con. STUNNING TERRACE & SOLARIUM (132m2) Breathtaking panoramica sea & coast views from its incredible south /south west corner terrace & Solarium with lots of space for sun beds, bbq area etc. for luxury living & entertaining. 2 X PARKING & STORAGE (43 m2) Includes 2 underground parking spaces, plus a storage room. DEVELOPMENT The gated development has two la...