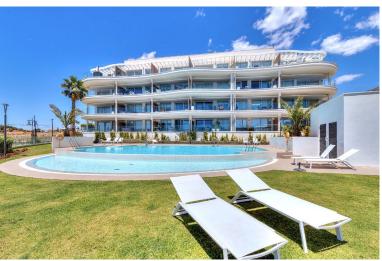

## IN BENALMADENA COSTA

Stunning (2021 built) Luxury 3 bed corner Penthouse, enormous terraces with panoramic sea views. 8 min walk to beach, shops & restaurants. Located in sought after El Higueron Spa, Sports & beach Resort. Short walk to train station to other towns & Malaga Airport. PENTHOUSE (96m2) 3 double bedrooms, 2 luxury bathrooms, lovely modern open-plan living space with lounge, dining and American style open kitchen. Fantastic light from the panoramic windows, fitted wardrobes, underfloor heating & air-con. STUNNING TERRACE & SOLARIUM (132m2) Breathtaking panoramica sea & coast views from its incredible south /south west corner terrace & Solarium with lots of space for sun beds, bbq area etc. for luxury living & entertaining. 2 X PARKING & STORAGE (43 m2) Includes 2 underground parking spaces, plus a storage room. DEVELOPMENT The gated development has two la...