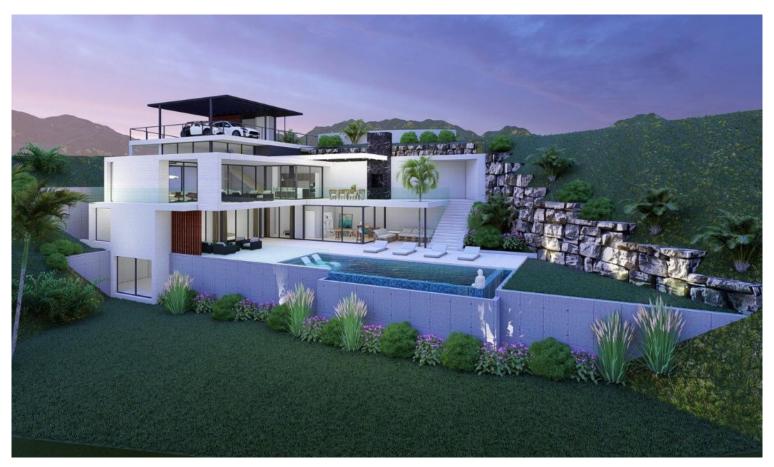

## ■■■■■■ IN ELVIRIA

Plot in Elviria, one of Marbella's most sought-after areas, located near P de Áustria. This prime location offers tranquility and proximity to top-quality beaches, Santa Maria Golf, supermarkets, restaurants, and international schools like the German School of Málaga. With a fully approved architectural project and construction license, this plot is ready for the development of a luxury villa. Enjoy seamless indoor-outdoor living with stunning views sea and mountain. Conveniently situated just 10 minutes from Marbella's center and 40 minutes from Málaga Airport, this property combines privacy and accessibility, making it a perfect investment or family home opportunity.