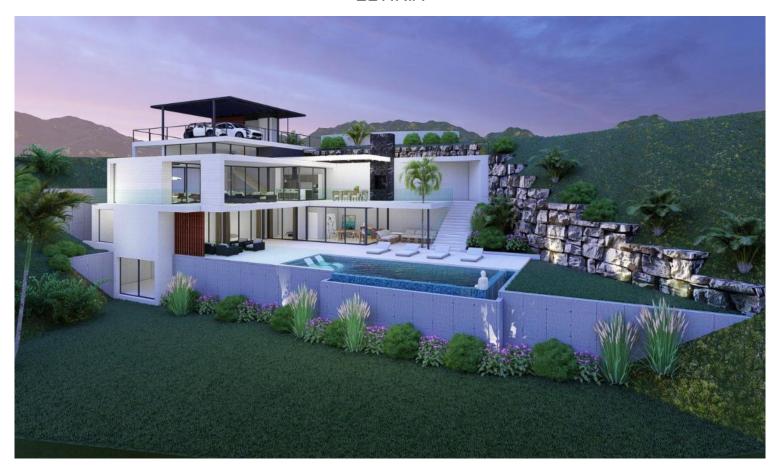

## **ELVIRIA**

bedrooms bathrooms plot  $m^2$  < -- 1 080

## ■■■■■■ IN ELVIRIA

Plot in Elviria, one of Marbella's most sought-after areas, located near P de Áustria. This prime location offers tranquility and proximity to top-quality beaches, Santa Maria Golf, supermarkets, restaurants, and international schools like the German School of Málaga. With a fully approved architectural project and construction license, this plot is ready for the development of a luxury villa. Enjoy seamless indoor-outdoor living with stunning views sea and mountain. Conveniently situated just 10 minutes from Marbella's center and 40 minutes from Málaga Airport, this property combines privacy and accessibility, making it a perfect investment or family home opportunity.