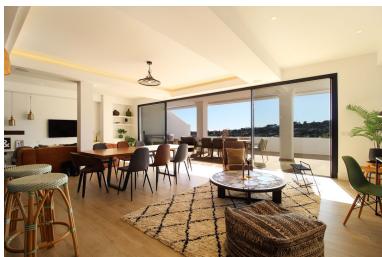

## ■■■■■■■■ IN LAS BRISAS

This stunning, recently refurbished south/west-facing penthouse apartment is located frontline to the renowned Royal Las Brisas Golf Course, within a gated community offering 24-hour security, concierge, and reception services. Spread across one level, the property boasts breathtaking views of the golf course, the Mediterranean Sea, and the iconic La Concha mountain. No expense has been spared in the high-end refurbishment of the penthouse, which features four spacious bedrooms, each with its own luxurious en-suite bathroom. Hardwood flooring flows throughout, and floor-to-ceiling glass doors and windows in most areas allow an abundance of natural light to fill the space. The complex is situated directly next to the Las Brisas Golf Clubhouse, where residents can enjoy access to its restaurant overlooking the course. Additional amenities, including Aloha College and other famous golf cou...