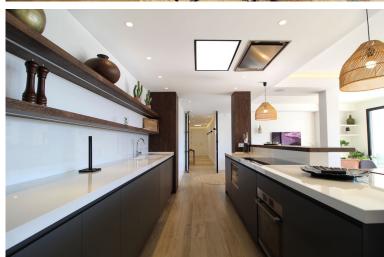

## ■■■■■■■■ IN LAS BRISAS

This stunning, recently refurbished south/west-facing penthouse apartment is located frontline to the renowned Royal Las Brisas Golf Course, within a gated community offering 24-hour security, concierge, and reception services. Spread across one level, the property boasts breathtaking views of the golf course, the Mediterranean Sea, and the iconic La Concha mountain. No expense has been spared in the high-end refurbishment of the penthouse, which features four spacious bedrooms, each with its own luxurious en-suite bathroom. Hardwood flooring flows throughout, and floor-to-ceiling glass doors and windows in most areas allow an abundance of natural light to fill the space. The complex is situated directly next to the Las Brisas Golf Clubhouse, where residents can enjoy access to its restaurant overlooking the course. Additional amenities, including Aloha College and other famous golf cou...