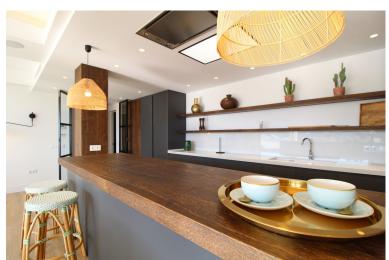

## ■■■■■■■■ IN LAS BRISAS

This stunning, recently refurbished south/west-facing penthouse apartment is located frontline to the renowned Royal Las Brisas Golf Course, within a gated community offering 24-hour security, concierge, and reception services. Spread across one level, the property boasts breathtaking views of the golf course, the Mediterranean Sea, and the iconic La Concha mountain. No expense has been spared in the high-end refurbishment of the penthouse, which features four spacious bedrooms, each with its own luxurious en-suite bathroom. Hardwood flooring flows throughout, and floor-to-ceiling glass doors and windows in most areas allow an abundance of natural light to fill the space. The complex is situated directly next to the Las Brisas Golf Clubhouse, where residents can enjoy access to its restaurant overlooking the course. Additional amenities, including Aloha College and other famous golf cou...