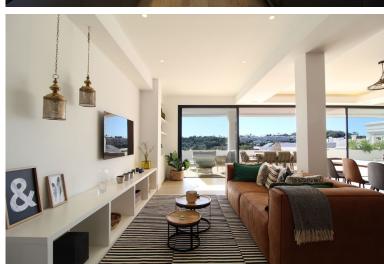

## ■■■■■■■■ IN LAS BRISAS

This stunning, recently refurbished south/west-facing penthouse apartment is located frontline to the renowned Royal Las Brisas Golf Course, within a gated community offering 24-hour security, concierge, and reception services. Spread across one level, the property boasts breathtaking views of the golf course, the Mediterranean Sea, and the iconic La Concha mountain. No expense has been spared in the high-end refurbishment of the penthouse, which features four spacious bedrooms, each with its own luxurious en-suite bathroom. Hardwood flooring flows throughout, and floor-to-ceiling glass doors and windows in most areas allow an abundance of natural light to fill the space. The complex is situated directly next to the Las Brisas Golf Clubhouse, where residents can enjoy access to its restaurant overlooking the course. Additional amenities, including Aloha College and other famous golf cou...