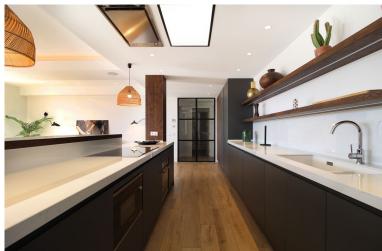

## ■■■■■■■■ IN LAS BRISAS

This stunning, recently refurbished south/west-facing penthouse apartment is located frontline to the renowned Royal Las Brisas Golf Course, within a gated community offering 24-hour security, concierge, and reception services. Spread across one level, the property boasts breathtaking views of the golf course, the Mediterranean Sea, and the iconic La Concha mountain. No expense has been spared in the high-end refurbishment of the penthouse, which features four spacious bedrooms, each with its own luxurious en-suite bathroom. Hardwood flooring flows throughout, and floor-to-ceiling glass doors and windows in most areas allow an abundance of natural light to fill the space. The complex is situated directly next to the Las Brisas Golf Clubhouse, where residents can enjoy access to its restaurant overlooking the course. Additional amenities, including Aloha College and other famous golf cou...