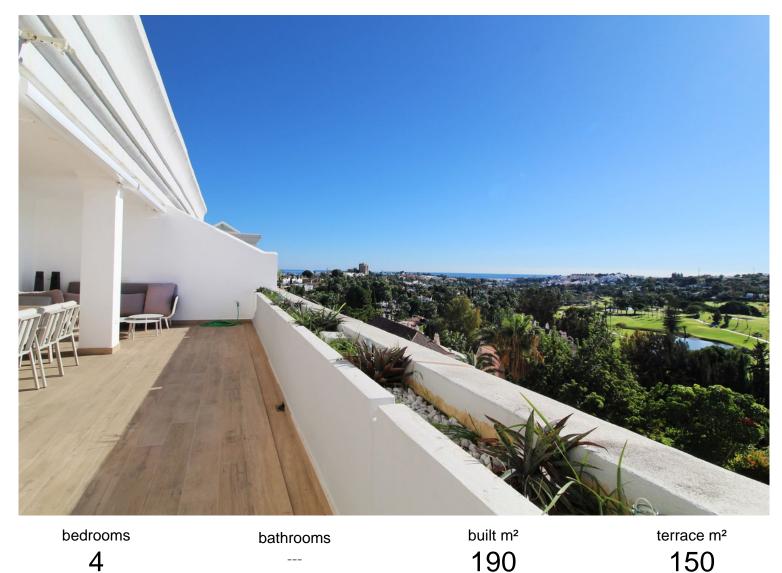

## ■■■■■■■■ IN LAS BRISAS

This stunning, recently refurbished south/west-facing penthouse apartment is located frontline to the renowned Royal Las Brisas Golf Course, within a gated community offering 24-hour security, concierge, and reception services. Spread across one level, the property boasts breathtaking views of the golf course, the Mediterranean Sea, and the iconic La Concha mountain. No expense has been spared in the high-end refurbishment of the penthouse, which features four spacious bedrooms, each with its own luxurious en-suite bathroom. Hardwood flooring flows throughout, and floor-to-ceiling glass doors and windows in most areas allow an abundance of natural light to fill the space. The complex is situated directly next to the Las Brisas Golf Clubhouse, where residents can enjoy access to its restaurant overlooking the course. Additional amenities, including Aloha College and other famous golf cou...