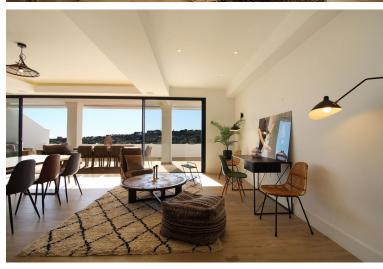

## ■■■■■■■■ IN LAS BRISAS

This stunning, recently refurbished south/west-facing penthouse apartment is located frontline to the renowned Royal Las Brisas Golf Course, within a gated community offering 24-hour security, concierge, and reception services. Spread across one level, the property boasts breathtaking views of the golf course, the Mediterranean Sea, and the iconic La Concha mountain. No expense has been spared in the high-end refurbishment of the penthouse, which features four spacious bedrooms, each with its own luxurious en-suite bathroom. Hardwood flooring flows throughout, and floor-to-ceiling glass doors and windows in most areas allow an abundance of natural light to fill the space. The complex is situated directly next to the Las Brisas Golf Clubhouse, where residents can enjoy access to its restaurant overlooking the course. Additional amenities, including Aloha College and other famous golf cou...