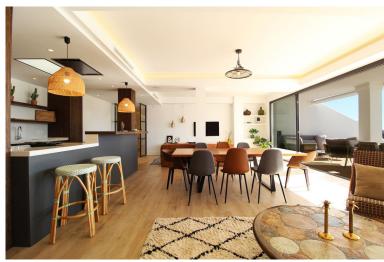

## ■■■■■■■■ IN LAS BRISAS

This stunning, recently refurbished south/west-facing penthouse apartment is located frontline to the renowned Royal Las Brisas Golf Course, within a gated community offering 24-hour security, concierge, and reception services. Spread across one level, the property boasts breathtaking views of the golf course, the Mediterranean Sea, and the iconic La Concha mountain. No expense has been spared in the high-end refurbishment of the penthouse, which features four spacious bedrooms, each with its own luxurious en-suite bathroom. Hardwood flooring flows throughout, and floor-to-ceiling glass doors and windows in most areas allow an abundance of natural light to fill the space. The complex is situated directly next to the Las Brisas Golf Clubhouse, where residents can enjoy access to its restaurant overlooking the course. Additional amenities, including Aloha College and other famous golf cou...