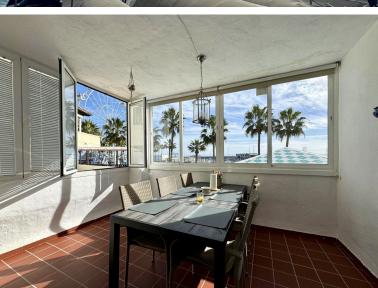

## ■■■■■■■■■■■ IN BENALMADENA COSTA

\*\*Stunning apartment with Marina Views in Puerto Marina, Benalmádena\*\* Located in the heart of the iconic Puerto Marina in Benalmádena – one of the world's most renowned marinas – this apartment offers the perfect combination of comfort, style, and an unbeatable location. Situated on the first floor and covering 95 m², the apartment features a spacious, bright living room with a fireplace, as well as direct access to a covered terrace where you can enjoy breathtaking views of the marina and the sea. The kitchen is practical and fully equipped with all necessary amenities. There is also a storage room with a washing machine, adding extra convenience. The apartment includes two bathrooms and two spacious bedrooms, one of which has direct access to a small balcony with the same stunning marina views. This apartment, sold fully furnished, is perfect as a holiday home or as a vac...