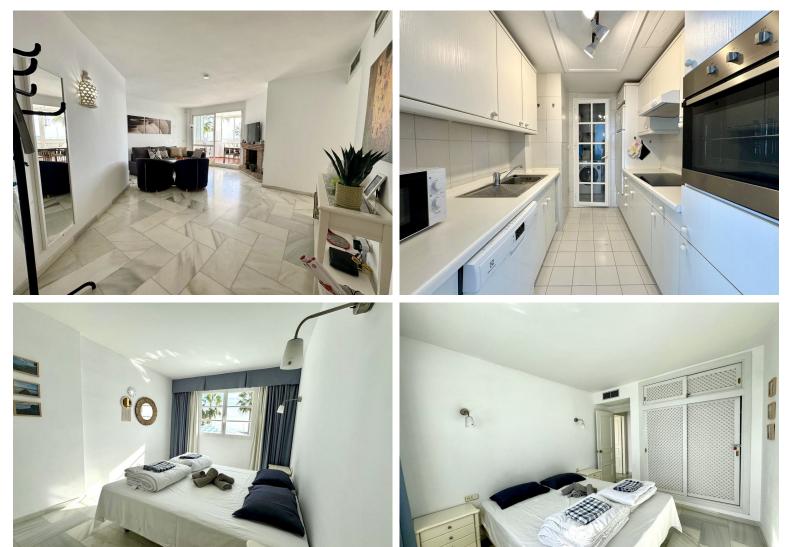

## ■■■■■■■■■■■ IN BENALMADENA COSTA

\*\*Stunning apartment with Marina Views in Puerto Marina, Benalmádena\*\* Located in the heart of the iconic Puerto Marina in Benalmádena – one of the world's most renowned marinas – this apartment offers the perfect combination of comfort, style, and an unbeatable location. Situated on the first floor and covering 95 m², the apartment features a spacious, bright living room with a fireplace, as well as direct access to a covered terrace where you can enjoy breathtaking views of the marina and the sea. The kitchen is practical and fully equipped with all necessary amenities. There is also a storage room with a washing machine, adding extra convenience. The apartment includes two bathrooms and two spacious bedrooms, one of which has direct access to a small balcony with the same stunning marina views. This apartment, sold fully furnished, is perfect as a holiday home or as a vac...