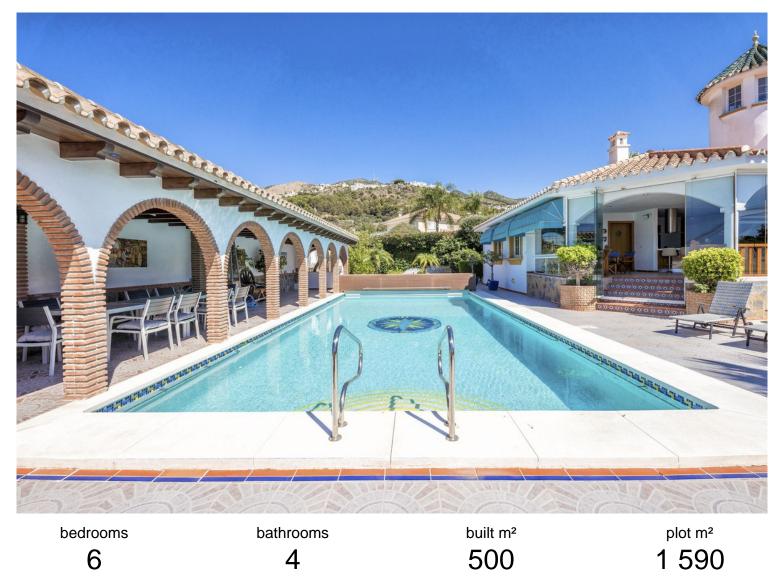

## IN BENALMADENA COSTA

Wake up every day contemplating a unique spectacle: enjoy panoramic views of the sea and mountains from the comfort of your home. Luxury living in an exclusive environment: Located in the prestigious community of Torremuelle, this villa combines privacy, distinction and an incomparable lifestyle. With an unbeatable location: A few steps from shops, restaurants and supermarkets, to guarantee maximum comfort in your daily life. Heated Pool: Relax and enjoy a swim in your private year-round pool, designed for your comfort and low maintenance. Space and security assured: A large garage at the entrance with capacity for three vehicles and additional storage space, designed to satisfy all your needs. A perfect space to enjoy the outdoors: Its landscaped garden and barbecue area make it an ideal place for family gatherings and unforgettable moments with friends. This exceptional villa no...