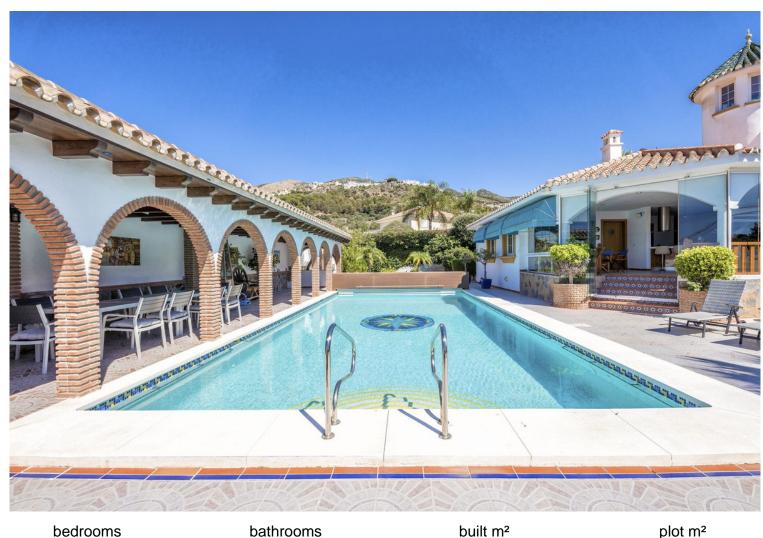

## BENALMADENA COSTA

bedrooms bathrooms built  $m^2$  plot  $m^2$  6 4 500 1 590

## ■■■■ IN BENALMADENA COSTA

Wake up every day contemplating a unique spectacle: enjoy panoramic views of the sea and mountains from the comfort of your home. Luxury living in an exclusive environment: Located in the prestigious community of Torremuelle, this villa combines privacy, distinction and an incomparable lifestyle. With an unbeatable location: A few steps from shops, restaurants and supermarkets, to guarantee maximum comfort in your daily life. Heated Pool: Relax and enjoy a swim in your private year-round pool, designed for your comfort and low maintenance. Space and security assured: A large garage at the entrance with capacity for three vehicles and additional storage space, designed to satisfy all your needs. A perfect space to enjoy the outdoors: Its landscaped garden and barbecue area make it an ideal place for family gatherings and unforgettable moments with friends. This exceptional villa no...