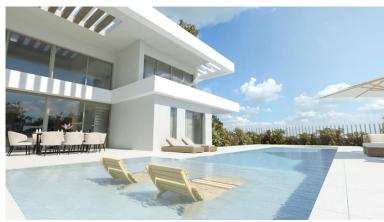

## **■■■■** IN MANILVA

New Development: Prices from 1,995,000 € to 1,995,000 €. [Beds: 4 - 4] [Baths: 4 - 4] [Built size: 267.00 m2 - 267.00 m2] Luxury villa project with building license in place and stunning sea views - only 500 m from the beach Imagine waking up to panoramic sea views in your own luxury villa, just a short walk from the beach. Nestled in a prestigious area, this exclusive villa project offers the perfect blend of modern elegance and Mediterranean charm. Set on a southeast - facing plot, the property is designed to maximize natural light and stunning coastal views. With generous living space and a spacious basement flooded with natural light, this home is perfect for those seeking luxury and comfort. Located on the western Costa del Sol, this area is fast becoming the first choice for discerning buyers looking for tranquility, authenticity and a relaxed coastal lifestyle. Located nea...