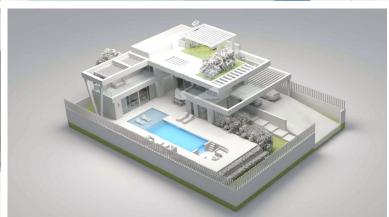

## **■■■■** IN MANILVA

New Development: Prices from 1,995,000 € to 1,995,000 €. [Beds: 4 - 4] [Baths: 4 - 4] [Built size: 267.00 m2 - 267.00 m2] Luxury villa project with building license in place and stunning sea views - only 500 m from the beach Imagine waking up to panoramic sea views in your own luxury villa, just a short walk from the beach. Nestled in a prestigious area, this exclusive villa project offers the perfect blend of modern elegance and Mediterranean charm. Set on a southeast - facing plot, the property is designed to maximize natural light and stunning coastal views. With generous living space and a spacious basement flooded with natural light, this home is perfect for those seeking luxury and comfort. Located on the western Costa del Sol, this area is fast becoming the first choice for discerning buyers looking for tranquility, authenticity and a relaxed coastal lifestyle. Located nea...