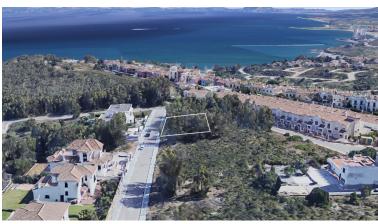

## **■■■■** IN MANILVA

New Development: Prices from 1,995,000 € to 1,995,000 €. [Beds: 4 - 4] [Baths: 4 - 4] [Built size: 267.00 m2 - 267.00 m2] Luxury villa project with building license in place and stunning sea views - only 500 m from the beach Imagine waking up to panoramic sea views in your own luxury villa, just a short walk from the beach. Nestled in a prestigious area, this exclusive villa project offers the perfect blend of modern elegance and Mediterranean charm. Set on a southeast - facing plot, the property is designed to maximize natural light and stunning coastal views. With generous living space and a spacious basement flooded with natural light, this home is perfect for those seeking luxury and comfort. Located on the western Costa del Sol, this area is fast becoming the first choice for discerning buyers looking for tranquility, authenticity and a relaxed coastal lifestyle. Located nea...