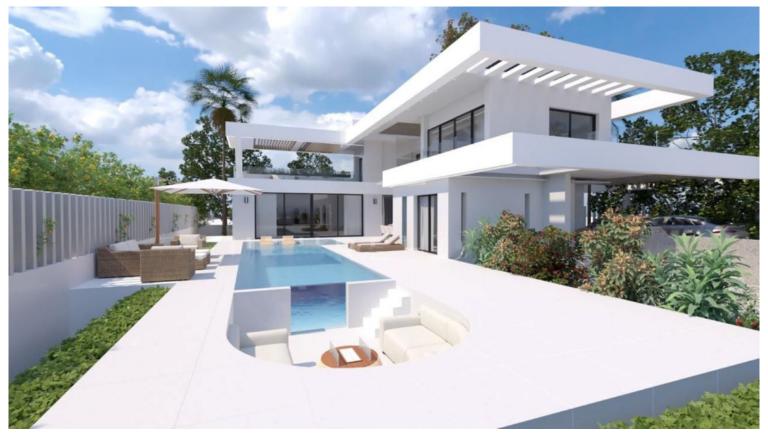

## **■■■■** IN MANILVA

New Development: Prices from 1,995,000 € to 1,995,000 €. [Beds: 4 - 4] [Baths: 4 - 4] [Built size: 267.00 m2 - 267.00 m2] Luxury villa project with building license in place and stunning sea views - only 500 m from the beach Imagine waking up to panoramic sea views in your own luxury villa, just a short walk from the beach. Nestled in a prestigious area, this exclusive villa project offers the perfect blend of modern elegance and Mediterranean charm. Set on a southeast - facing plot, the property is designed to maximize natural light and stunning coastal views. With generous living space and a spacious basement flooded with natural light, this home is perfect for those seeking luxury and comfort. Located on the western Costa del Sol, this area is fast becoming the first choice for discerning buyers looking for tranquility, authenticity and a relaxed coastal lifestyle. Located nea...