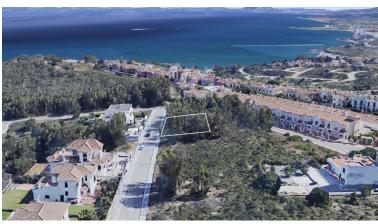

## ■■■■■ IN MANILVA

New Development: Prices from 1,995,000 € to 1,995,000 €. [Beds: 4 - 4] [Baths: 4 - 4] [Built size: 267.00 m2 - 267.00 m2] Luxury villa project with building license in place and stunning sea views - only 500 m from the beach Imagine waking up to panoramic sea views in your own luxury villa, just a short walk from the beach. Nestled in a prestigious area, this exclusive villa project offers the perfect blend of modern elegance and Mediterranean charm. Set on a southeast - facing plot, the property is designed to maximize natural light and stunning coastal views. With generous living space and a spacious basement flooded with natural light, this home is perfect for those seeking luxury and comfort. Located on the western Costa del Sol, this area is fast becoming the first choice for discerning buyers looking for tranquility, authenticity and a relaxed coastal lifestyle. Located nea...