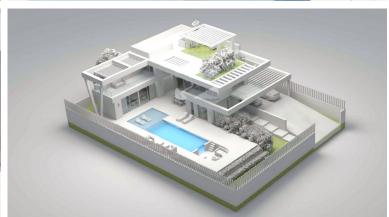

## ■■■■■ IN MANILVA

New Development: Prices from 1,995,000 € to 1,995,000 €. [Beds: 4 - 4] [Baths: 4 - 4] [Built size: 267.00 m2 - 267.00 m2] Luxury villa project with building license in place and stunning sea views - only 500 m from the beach Imagine waking up to panoramic sea views in your own luxury villa, just a short walk from the beach. Nestled in a prestigious area, this exclusive villa project offers the perfect blend of modern elegance and Mediterranean charm. Set on a southeast - facing plot, the property is designed to maximize natural light and stunning coastal views. With generous living space and a spacious basement flooded with natural light, this home is perfect for those seeking luxury and comfort. Located on the western Costa del Sol, this area is fast becoming the first choice for discerning buyers looking for tranquility, authenticity and a relaxed coastal lifestyle. Located nea...