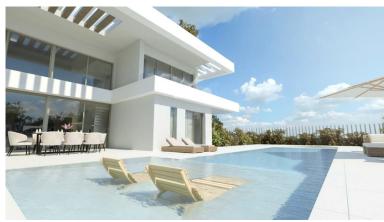

## ■■■■■ IN MANILVA

New Development: Prices from 1,995,000 € to 1,995,000 €. [Beds: 4 - 4] [Baths: 4 - 4] [Built size: 267.00 m2 - 267.00 m2] Luxury villa project with building license in place and stunning sea views - only 500 m from the beach Imagine waking up to panoramic sea views in your own luxury villa, just a short walk from the beach. Nestled in a prestigious area, this exclusive villa project offers the perfect blend of modern elegance and Mediterranean charm. Set on a southeast - facing plot, the property is designed to maximize natural light and stunning coastal views. With generous living space and a spacious basement flooded with natural light, this home is perfect for those seeking luxury and comfort. Located on the western Costa del Sol, this area is fast becoming the first choice for discerning buyers looking for tranquility, authenticity and a relaxed coastal lifestyle. Located nea...