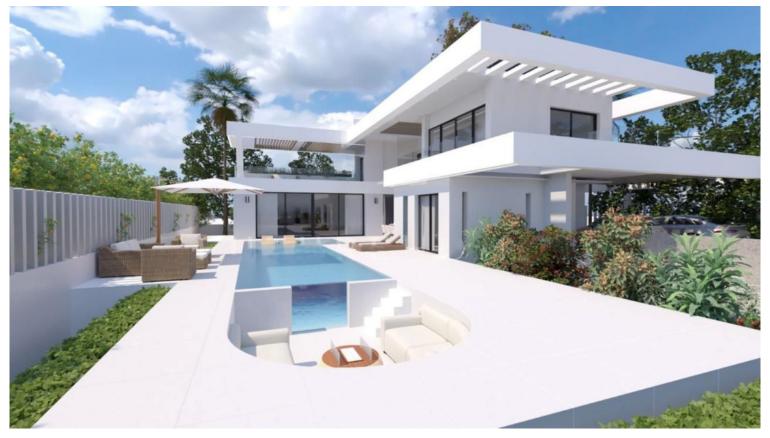

## ■■■■■ IN MANILVA

New Development: Prices from 1,995,000 € to 1,995,000 €. [Beds: 4 - 4] [Baths: 4 - 4] [Built size: 267.00 m2 - 267.00 m2] Luxury villa project with building license in place and stunning sea views - only 500 m from the beach Imagine waking up to panoramic sea views in your own luxury villa, just a short walk from the beach. Nestled in a prestigious area, this exclusive villa project offers the perfect blend of modern elegance and Mediterranean charm. Set on a southeast - facing plot, the property is designed to maximize natural light and stunning coastal views. With generous living space and a spacious basement flooded with natural light, this home is perfect for those seeking luxury and comfort. Located on the western Costa del Sol, this area is fast becoming the first choice for discerning buyers looking for tranquility, authenticity and a relaxed coastal lifestyle. Located nea...