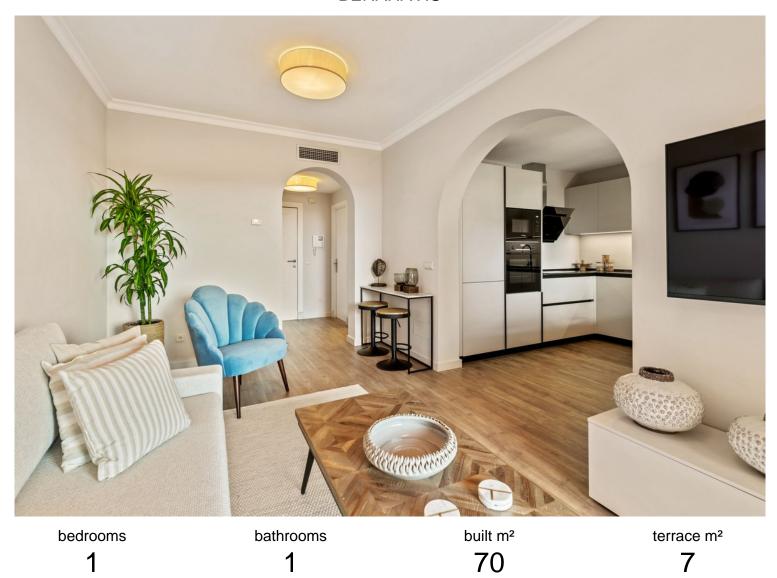

## BENAHAVÍS

■■■■■■■■ IN BENAHAVÍS

The perfect front-line golf rental investment. This fully furnished, second floor apartment is south-facing, perfect for enjoying the sun in your private terrace. Overlooking El Paraíso Golf, and close to Villa Padierna Golf, Tramores Golf, Atalaya Golf, and Guadalmina Golf. This apartment is at the intersection of Marbella, Estepona, and Benahavís. The prime location ensures proximity to fantastic beaches, golf courses and all the amazing activities available on the coast. Residents can enjoy access to multiple swimming pools, lush gardens, a co-working space, and a professionally equipped gym. The resort's rental management provides effortless ownership of a Marbella property, allowing for personal enjoyment of a fully serviced resort and the potential for consistent rental income. Making this the ideal holiday home and a hassle-free rental investment! Underground Parking S...