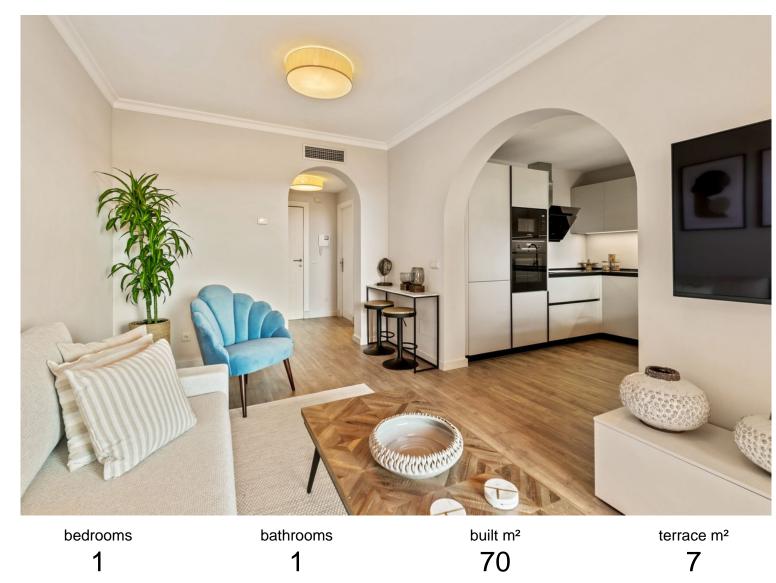

## ■■■■■■■ IN BENAHAVÍS

The perfect front-line golf rental investment. This fully furnished, second floor apartment is south-facing, perfect for enjoying the sun in your private terrace. Overlooking El Paraíso Golf, and close to Villa Padierna Golf, Tramores Golf, Atalaya Golf, and Guadalmina Golf. This apartment is at the intersection of Marbella, Estepona, and Benahavís. The prime location ensures proximity to fantastic beaches, golf courses and all the amazing activities available on the coast. Residents can enjoy access to multiple swimming pools, lush gardens, a co-working space, and a professionally equipped gym. The resort's rental management provides effortless ownership of a Marbella property, allowing for personal enjoyment of a fully serviced resort and the potential for consistent rental income. Making this the ideal holiday home and a hassle-free rental investment! Underground Parking S...