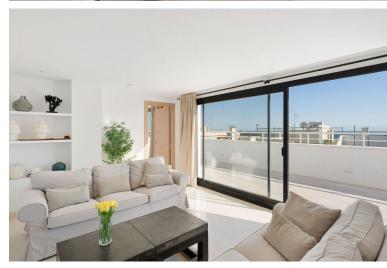

## ■■■■■■■■ IN ESTEPONA

A very special penthouse situated 2nd line to the beach right in the centre of Estepona. The penthouse and terraces occupy the whole of the 6th floor on this building making it one of a kind and very private. The good size living and dining room have access straight out onto the southern part of the terrace with sea views but here comes the beauty, from here you can practically walk around the whole penthouse giving you amazing views in all directions especially over the old town towards the Sierra Bermeja Mountain range. The size of the terrace makes it possible to maximize your outdoor living and at the same time have a change of scenrio when you so desire. This is a truely unique property and has to be seen to be fully appreciated. Please note that the apartment is appr. 100m² constructed plus 187m² of terrace.