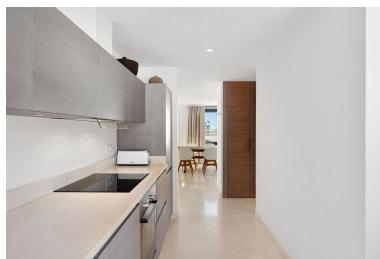

## ■■■■■■■■ IN ESTEPONA

A very special penthouse situated 2nd line to the beach right in the centre of Estepona. The penthouse and terraces occupy the whole of the 6th floor on this building making it one of a kind and very private. The good size living and dining room have access straight out onto the southern part of the terrace with sea views but here comes the beauty, from here you can practically walk around the whole penthouse giving you amazing views in all directions especially over the old town towards the Sierra Bermeja Mountain range. The size of the terrace makes it possible to maximize your outdoor living and at the same time have a change of scenrio when you so desire. This is a truely unique property and has to be seen to be fully appreciated. Please note that the apartment is appr. 100m² constructed plus 187m² of terrace.