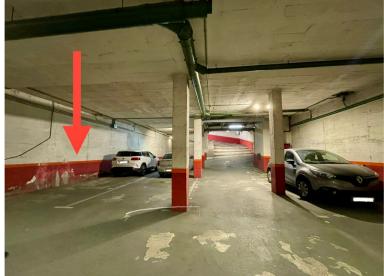

## **EXAMPLE ALCÁNTARA**

Looking for convenience and security for your vehicle in a strategic location? We present this parking space located in the basement of building in the heart of San Pedro Alcántara, Marbella. - Practical Access: Pedestrian and vehicle entrance directly from the street, ensuring convenience and speed. - Perfect Location: Located on the west side of the building, marked with number 6, with easy and clear access. - Ideal Space: The parking space has an area of 13.65 m<sup>2</sup>, making it spacious and functional for any type of vehicle. The building is located in a central and well-connected area of San Pedro Alcántara, with immediate access to: - Shops, restaurants, and essential services. - Quick connection to the main roads of the Costa del Sol. - Proximity to residential areas, offices, and recreational areas, making this parking space a practical and profitable investment. ...