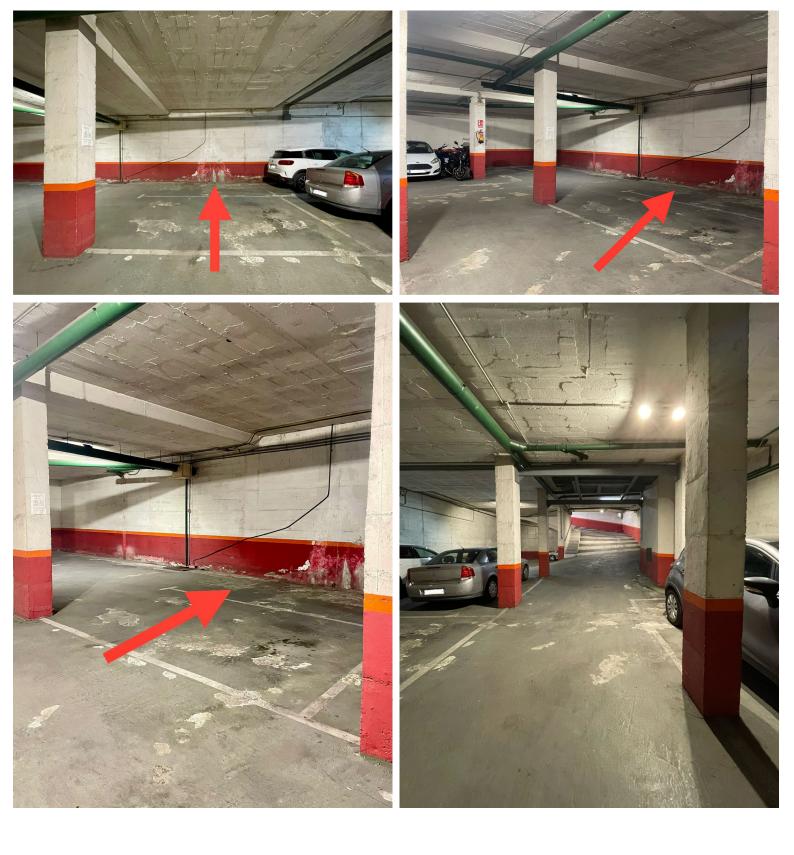

## **EXAMPLE ALCÁNTARA**

Looking for convenience and security for your vehicle in a strategic location? We present this parking space located in the basement of building in the heart of San Pedro Alcántara, Marbella. - Practical Access: Pedestrian and vehicle entrance directly from the street, ensuring convenience and speed. - Perfect Location: Located on the west side of the building, marked with number 6, with easy and clear access. - Ideal Space: The parking space has an area of 13.65 m<sup>2</sup>, making it spacious and functional for any type of vehicle. The building is located in a central and well-connected area of San Pedro Alcántara, with immediate access to: - Shops, restaurants, and essential services. - Quick connection to the main roads of the Costa del Sol. - Proximity to residential areas, offices, and recreational areas, making this parking space a practical and profitable investment. ...