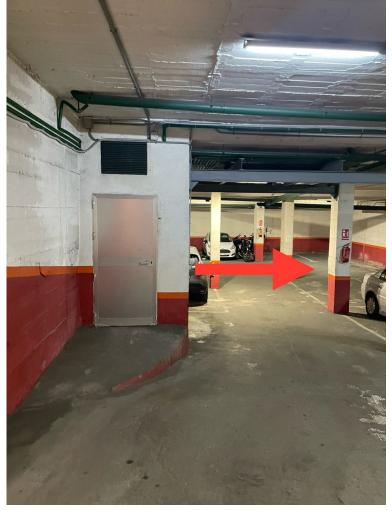

## **EXAMPLE ALCÁNTARA**

Looking for convenience and security for your vehicle in a strategic location? We present this parking space located in the basement of building in the heart of San Pedro Alcántara, Marbella. - Practical Access: Pedestrian and vehicle entrance directly from the street, ensuring convenience and speed. - Perfect Location: Located on the west side of the building, marked with number 6, with easy and clear access. - Ideal Space: The parking space has an area of 13.65 m<sup>2</sup>, making it spacious and functional for any type of vehicle. The building is located in a central and well-connected area of San Pedro Alcántara, with immediate access to: - Shops, restaurants, and essential services. - Quick connection to the main roads of the Costa del Sol. - Proximity to residential areas, offices, and recreational areas, making this parking space a practical and profitable investment. ...