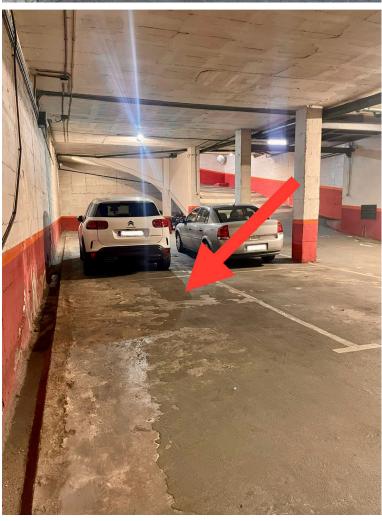

## **EXAMPLE ALCÁNTARA**

Looking for convenience and security for your vehicle in a strategic location? We present this parking space located in the basement of building in the heart of San Pedro Alcántara, Marbella. - Practical Access: Pedestrian and vehicle entrance directly from the street, ensuring convenience and speed. - Perfect Location: Located on the west side of the building, marked with number 6, with easy and clear access. - Ideal Space: The parking space has an area of 13.65 m<sup>2</sup>, making it spacious and functional for any type of vehicle. The building is located in a central and well-connected area of San Pedro Alcántara, with immediate access to: - Shops, restaurants, and essential services. - Quick connection to the main roads of the Costa del Sol. - Proximity to residential areas, offices, and recreational areas, making this parking space a practical and profitable investment. ...