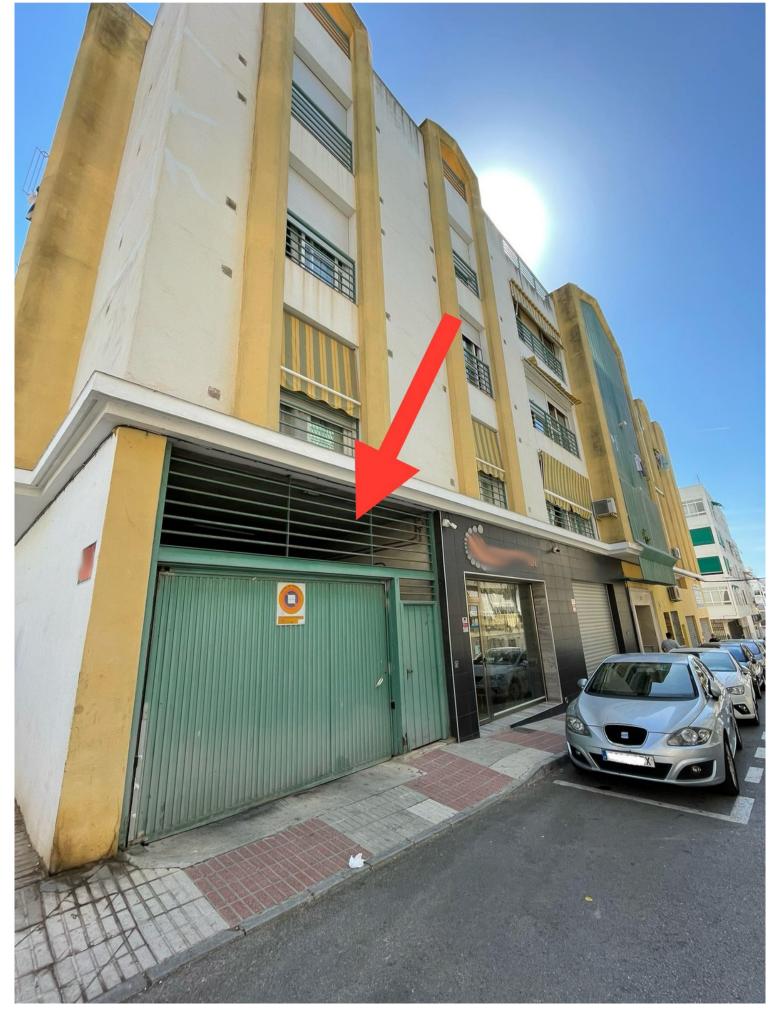

## **EXAMPLE ALCÁNTARA**

Looking for convenience and security for your vehicle in a strategic location? We present this parking space located in the basement of building in the heart of San Pedro Alcántara, Marbella. - Practical Access: Pedestrian and vehicle entrance directly from the street, ensuring convenience and speed. - Perfect Location: Located on the west side of the building, marked with number 6, with easy and clear access. - Ideal Space: The parking space has an area of 13.65 m<sup>2</sup>, making it spacious and functional for any type of vehicle. The building is located in a central and well-connected area of San Pedro Alcántara, with immediate access to: - Shops, restaurants, and essential services. - Quick connection to the main roads of the Costa del Sol. - Proximity to residential areas, offices, and recreational areas, making this parking space a practical and profitable investment. ...