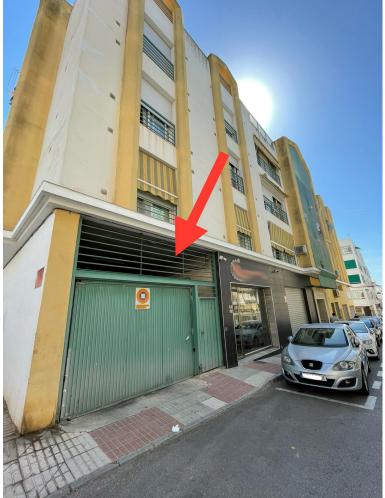

## **EXAMPLE ALCÁNTARA**

Looking for convenience and security for your vehicle in a strategic location? We present this parking space located in the basement of building in the heart of San Pedro Alcántara, Marbella. - Practical Access: Pedestrian and vehicle entrance directly from the street, ensuring convenience and speed. - Perfect Location: Located on the west side of the building, marked with number 6, with easy and clear access. - Ideal Space: The parking space has an area of 13.65 m<sup>2</sup>, making it spacious and functional for any type of vehicle. The building is located in a central and well-connected area of San Pedro Alcántara, with immediate access to: - Shops, restaurants, and essential services. - Quick connection to the main roads of the Costa del Sol. - Proximity to residential areas, offices, and recreational areas, making this parking space a practical and profitable investment. ...