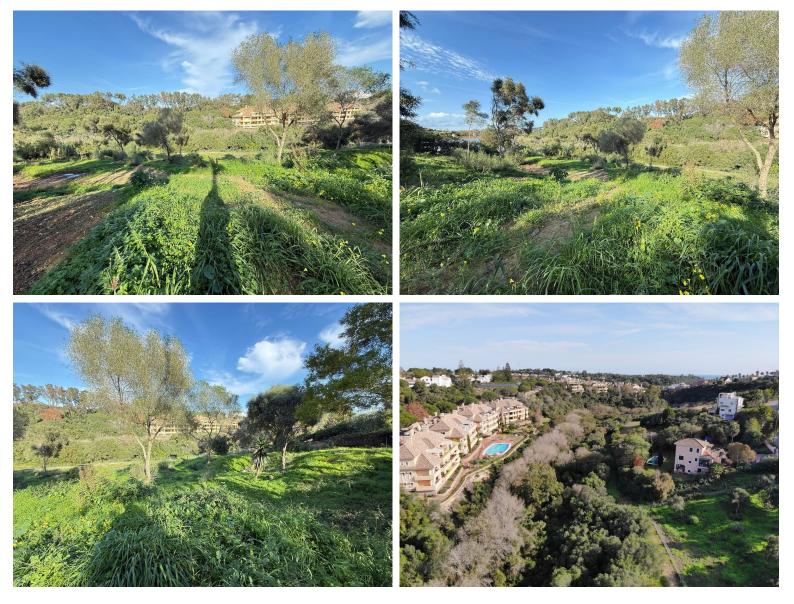

## **IN SOTOGRANDE**

EXCLUSIVE URBAN PLOT IN SOTOGRANDE: BUILDING PERMIT AND FEES PAID Discover this magnificent 3,000 m<sup>2</sup> urban plot located in the heart of Sotogrande, one of Spain's most exclusive residential areas. Just 5 minutes from the beach, a short distance from prestigious international schools, and surrounded by some of Europe's most renowned golf courses, this plot is the perfect spot to bring an exceptional project to life. The plot boasts a strategic location that combines tranquility and privacy with close access to high-quality amenities, such as exclusive leisure areas, a yacht club, and the town center. Furthermore, the property comes with a pre-approved project, with the building permit and fees already paid, speeding up the timeline to start development. With a favorable report from the DPH and the unique feature of the Guadalquitón stream running below the plot, this space be...