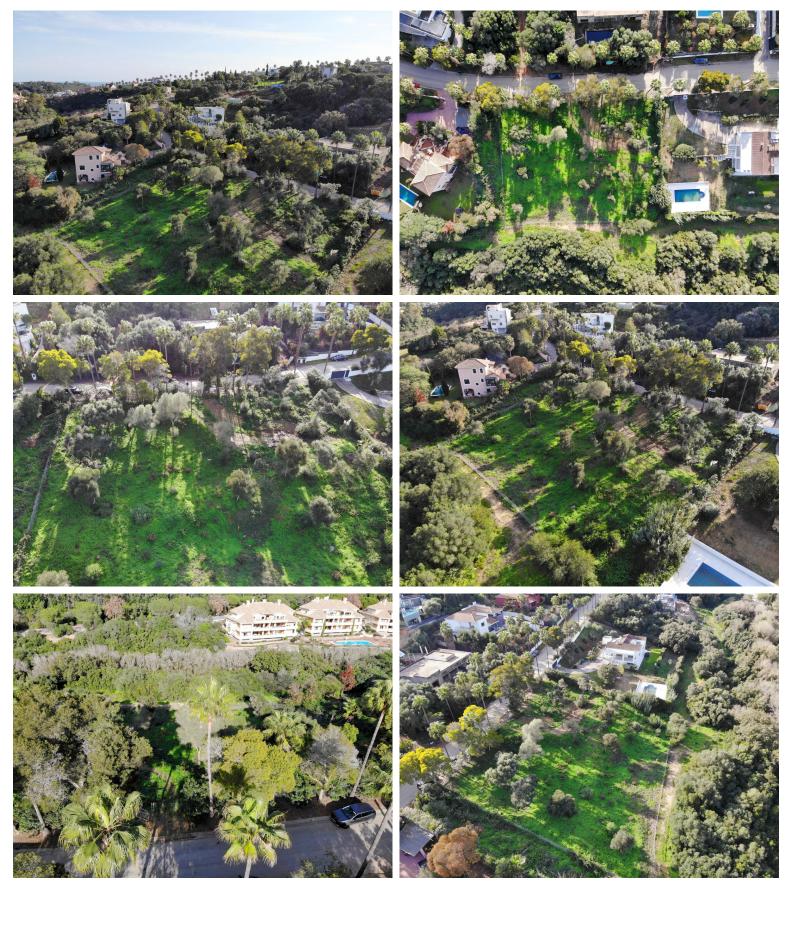

## **IN SOTOGRANDE**

EXCLUSIVE URBAN PLOT IN SOTOGRANDE: BUILDING PERMIT AND FEES PAID Discover this magnificent 3,000 m<sup>2</sup> urban plot located in the heart of Sotogrande, one of Spain's most exclusive residential areas. Just 5 minutes from the beach, a short distance from prestigious international schools, and surrounded by some of Europe's most renowned golf courses, this plot is the perfect spot to bring an exceptional project to life. The plot boasts a strategic location that combines tranquility and privacy with close access to high-quality amenities, such as exclusive leisure areas, a yacht club, and the town center. Furthermore, the property comes with a pre-approved project, with the building permit and fees already paid, speeding up the timeline to start development. With a favorable report from the DPH and the unique feature of the Guadalquitón stream running below the plot, this space be...