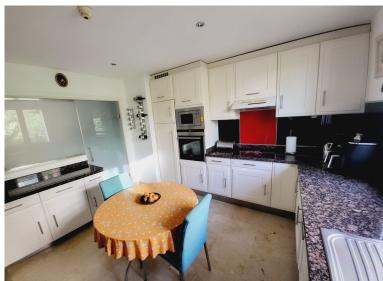

## ■■■■■■■■■■■■ IN RIVIERA DEL SOL

EXCEPTIONALLY LARGE AND SPACIOUS 2 BEDROOM 2 BATHROOM APARTMENT SITUATED IN A MUCH SOUGHT AFTER AND EXCLUSIVE COMMUNITY. THE APARTMENT IS A GROUND FLOOR PROPERTY WITH A 50m2 TERRACE THAT LEADS OUT DIRECTLY TO A SMALL PRIVATE GARDEN AREA. THE PROPERTY HAS A HAS A SUNNY SOUTH WESTERLY ASPECT AND OFFERS BOTH SUN AND SHADE. FINISHED TO THE HIGHEST STANDRADS THROUGHOUT THE APARTMENT BRIEFLY COMPRISES: ENTRANCE HALLWAY WITH FITTED WARDROBES FOR STORAGE, SEPARATE GOOD SIZED QUALITY KITCHEN, HUGE OPEN PLAN LOUNGE AND DINING AREA, DOUBLE GUEST BEDROOM WITH FITTED ROBES, GUEST BATHROOM AND A MASTER EN-SUITE BEDROOM WITH FITTED ROBES. THE LOUNGE AND MASTER BEDROOM HAVE DIRECT ACCESS TO THE STUNNING TERRACE AREA WHICH IS USED BY THE CURRENT OWNERS AS AN ADDITIONAL LIVING SPACE AS WELL AS AN INDEPENDENT OFFICE AREA. TASTEFULLY PRESENTED THROUGHOUT IN EXCELLENT CONDITION WITH THE HIGH QUALITY FURNISH...