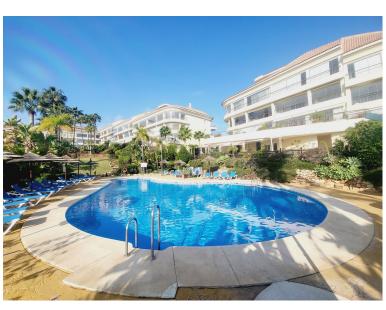

## ■■■■■■■■■■■■ IN RIVIERA DEL SOL

EXCEPTIONALLY LARGE AND SPACIOUS 2 BEDROOM 2 BATHROOM APARTMENT SITUATED IN A MUCH SOUGHT AFTER AND EXCLUSIVE COMMUNITY. THE APARTMENT IS A GROUND FLOOR PROPERTY WITH A 50m2 TERRACE THAT LEADS OUT DIRECTLY TO A SMALL PRIVATE GARDEN AREA. THE PROPERTY HAS A HAS A SUNNY SOUTH WESTERLY ASPECT AND OFFERS BOTH SUN AND SHADE. FINISHED TO THE HIGHEST STANDRADS THROUGHOUT THE APARTMENT BRIEFLY COMPRISES: ENTRANCE HALLWAY WITH FITTED WARDROBES FOR STORAGE, SEPARATE GOOD SIZED QUALITY KITCHEN, HUGE OPEN PLAN LOUNGE AND DINING AREA, DOUBLE GUEST BEDROOM WITH FITTED ROBES, GUEST BATHROOM AND A MASTER EN-SUITE BEDROOM WITH FITTED ROBES. THE LOUNGE AND MASTER BEDROOM HAVE DIRECT ACCESS TO THE STUNNING TERRACE AREA WHICH IS USED BY THE CURRENT OWNERS AS AN ADDITIONAL LIVING SPACE AS WELL AS AN INDEPENDENT OFFICE AREA. TASTEFULLY PRESENTED THROUGHOUT IN EXCELLENT CONDITION WITH THE HIGH QUALITY FURNISH...