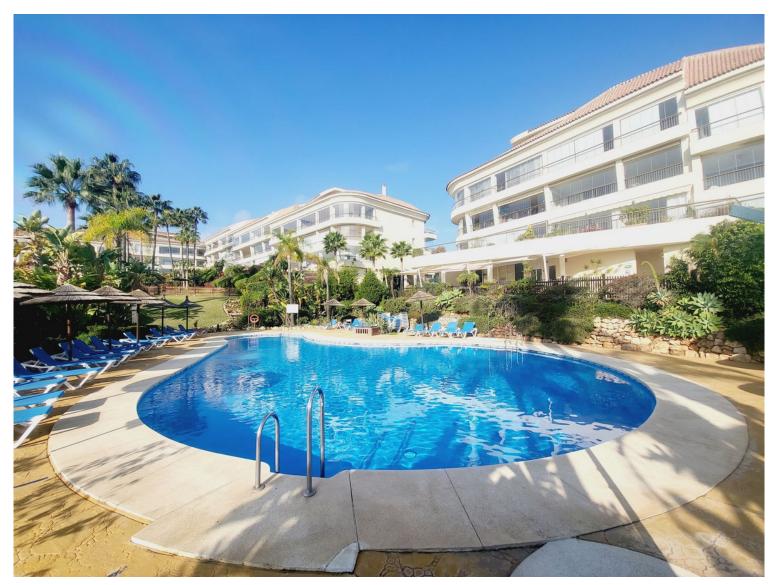

## ■■■■■■■■■■■■ IN RIVIERA DEL SOL

EXCEPTIONALLY LARGE AND SPACIOUS 2 BEDROOM 2 BATHROOM APARTMENT SITUATED IN A MUCH SOUGHT AFTER AND EXCLUSIVE COMMUNITY. THE APARTMENT IS A GROUND FLOOR PROPERTY WITH A 50m2 TERRACE THAT LEADS OUT DIRECTLY TO A SMALL PRIVATE GARDEN AREA. THE PROPERTY HAS A HAS A SUNNY SOUTH WESTERLY ASPECT AND OFFERS BOTH SUN AND SHADE. FINISHED TO THE HIGHEST STANDRADS THROUGHOUT THE APARTMENT BRIEFLY COMPRISES: ENTRANCE HALLWAY WITH FITTED WARDROBES FOR STORAGE, SEPARATE GOOD SIZED QUALITY KITCHEN, HUGE OPEN PLAN LOUNGE AND DINING AREA, DOUBLE GUEST BEDROOM WITH FITTED ROBES, GUEST BATHROOM AND A MASTER EN-SUITE BEDROOM WITH FITTED ROBES. THE LOUNGE AND MASTER BEDROOM HAVE DIRECT ACCESS TO THE STUNNING TERRACE AREA WHICH IS USED BY THE CURRENT OWNERS AS AN ADDITIONAL LIVING SPACE AS WELL AS AN INDEPENDENT OFFICE AREA. TASTEFULLY PRESENTED THROUGHOUT IN EXCELLENT CONDITION WITH THE HIGH QUALITY FURNISH...